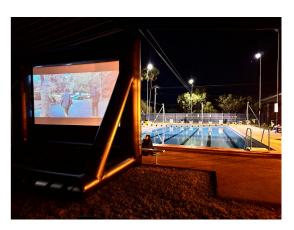

#### Term 4 2023 Events

Halloween Pool Party
Saturday, 28 October 2023
4:00pm - 7:00pm
\$2.00 per person

Dive in Disco Friday, 17 November 2023

> 4:00pm - 7:00pm \$2.00 per person

Dive in Movie Saturday, 2 December 2023

6:00pm - 9:00pm Standard Pool Admission

Schools Out Pool Party Friday, 15 December 2023

4:00pm - 7:00pm

Dive in Movie a Christmas Special Friday, 22 December 2023

6:00pm - 9:00pm Standard Pool Admission

**Derby Memorial Swimming Pool Reduced Christmas Opening Hours**24 December 2023 to 2 January 2024