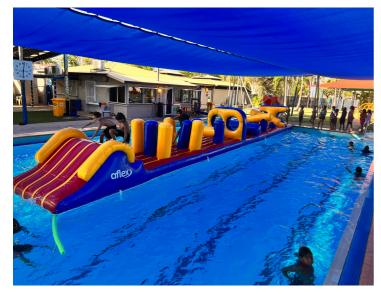

#### <u>Private Hire</u>

\$15.00 Lane Hire

Per hour per lane

\$100.00 Private Hire

Per hour (Outside normal open hours)

\$150.00 Inflatable Hire

Per hour (Outside normal open hours)

Additional Lifeguards \$50.00