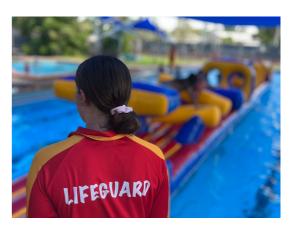

#### **Bronze Medallion Courses**

The Derby Memorial Swimming Pool now offers bronze medallion courses with our qualified Royal life-saving WA Aquatic trainers.

The Royal Life Saving Society bronze medallion is recognised as the minimum standard for a qualified lifesaver. this course will enhance your personal survival skills while providing you with the knowledge and skills to develop the level of judgment, technique and physical ability required to safely carry out water rescues.