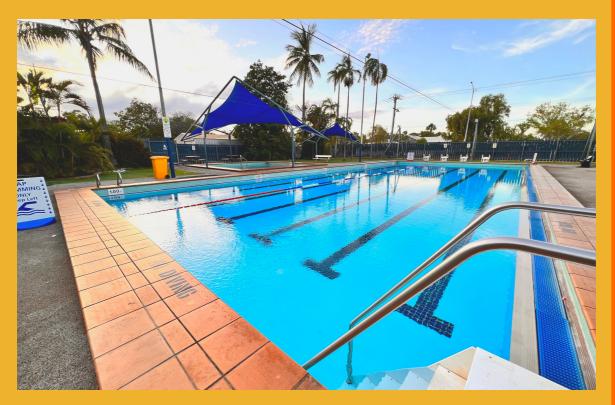

### General Information

Derby Memorial Swimming Pool built by community members in the early 1980's. It is an older style, out door pool that is open all year round with the pool heated to 29 Degrees Celsius and with plenty still to offer to community members and visitors.

- 25 meter Pool with 6 Lanes
- Toddler Pool
- Zero depth Splash Park
- BBQ and party facilities
- Family friendly change rooms
- Increased accessibility with our newly installed Pool hoist with Platform, wheelchair and sling capabilities plus stair access into the 25m pool.