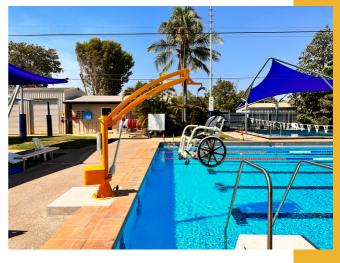

- 25 meter Pool with 6 Lanes
- Toddler Pool
- Zero depth Splash Park
- BBQ and party facilities
- Family friendly change rooms
- Increased accessibility with our newly installed Pool hoist with Platform, wheelchair and sling capabilities plus stair access into the 25m pool.