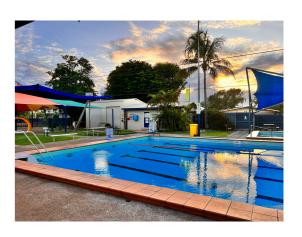

### General Information

Derby Memorial Swimming Pool built by community members in the early 1980's. It is an older style, out door pool that is open all year round with the pool heated to 29 Degrees Celsius and with plenty still to offer to community members and visitors.

- 25 meter Pool with 6 Lanes
- Toddler Pool
- Zero depth Splash Park
- BBQ and party facilities
- Family friendly change rooms
- Increased accessibility with our newly installed Pool hoist with Platform, wheelchair and sling capabilities plus stair access into the 25m pool.