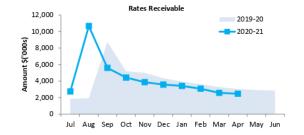

s shown above include GST (where an | nlicable) |         |         |         |          |           |

#### KEY INFORMATION

Trade and other receivables include amounts due from ratepayers for unpaid rates and service charges and other amounts due from third parties for goods sold and services performed in the ordinary course of business. Receivables expected to be collected within 12 months of the end of the reporting period are classified as current assets. All other receivables are classified as non-current assets. Collectability of trade and other receivables is reviewed on an ongoing basis. Debts that are known to be uncollectible are written off when identified. An allowance for impairment of receivables is raised when there is objective evidence that they will not be collectible.





SHIRE OF DERBY-WEST KIMBERLEY | 11

# OPERATING ACTIVITIES NOTE 4 OTHER CURRENT ASSETS

|                                 | Opening     | Asset    | Asset     | Closing       |  |
|---------------------------------|-------------|----------|-----------|---------------|--|
|                                 | Balance     | Increase | Reduction | Balance       |  |
| Other current assets            | 1 July 2020 |          |           | 30 April 2021 |  |
|                                 | \$          | \$       | \$        | \$            |  |
| Inventory                       |             |          |           |               |  |
| Fuel, oil and materials on hand | 54,679      | 64,029   | (49,024)  | 69,684        |  |
| Total other current assets      | 54,679      | 64,029   | (49