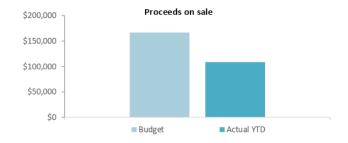

5    | 3,000    | 0      | (2,045)   | 0          | 0        | 0      | (         |
|            | Other property and services           |          |          |        |           |            |          |        |           |
|            | 5015 - Prado 8KW P58                  | 5,017    | 18,000   | 12,983 | 0         | 0          | 0        | 0      | (         |
|            | 5055 - Holden Commodore 9KW P140      | 9,625    | 10,000   | 375    | 0         | 0          | 0        | 0      | (         |
|            | 4999 - Kubota Z Turn mower P847       | 1,913    | 3,000    | 1,087  | 0         | 3,113      | 31,901   | 28,788 | (         |
|            |                                       | 329,301  | 167,000  | 41,258 | (203,559) | 279,339    | 108,813  | 28,788 | (199,314) |



SHIRE OF DERBY-WEST KIMBERLEY | 15

# INVESTING ACTIVITIES NOTE 8 CAPITAL ACQUISITIONS

| Λ | m | _ |   | a | _ | 4 |
|---|---|---|---|---|---|---|
| А | m | e | n | a | e | О |

|                                                    |            |            |            | YTD Actual   |
|----------------------------------------------------|------------|------------|------------|--------------|
| Capital acquisitions                               | Budget     | YTD Budget | YTD Actual | Variance     |
|                                                    | \$         | \$         | \$         | \$           |
| Buildings                                          | 772,500    | 643,643    | 654,658    | 11,015       |
| Plant & Equipment                                  | 454,500    | 378,74