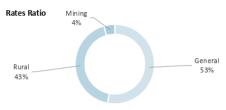

|            |            |            |           |         |       | (55,000)  |           |          |          | (55,038)  |
| Total general rates  |            |            |            |           |         |       | 7,548,278 |           |          |          | 9,109,209 |

#### KEY INFORMATION

Prepaid rates are, until the taxable event for the rates has occurred, refundable at the request of the ratepayer. Rates received in advance give rise to a financial liability. On 1 July 2020 the prepaid rates were recognised as a financial asset and a related amount was recognised as a financial liability and no income was recognised. When the taxable event occurs the financial liability is extinguished and income recognised for the prepaid rates that have not been refunded.





SHIRE OF DERBY-WEST KIMBERLEY | 14

# OPERATING ACTIVITIES NOTE 7 DISPOSAL OF ASSETS

|            |                                       |          | Budget   |        |           | YTD Actual |          |        |           |
|------------|---------------------------------------|----------|----------|--------|-----------|------------|----------|--------|-----------|
|            |                                       | Net Book |          |        |           | Net Book   |          |        |           |
| Asset Ref. | Asset description                     | Value    | Proceeds | Profit | (Loss)    | Value      | Proceeds | Profit | (Loss)    |
|            |                                       | \$       | \$       | \$     | \$        | \$         | \$       | \$     | \$