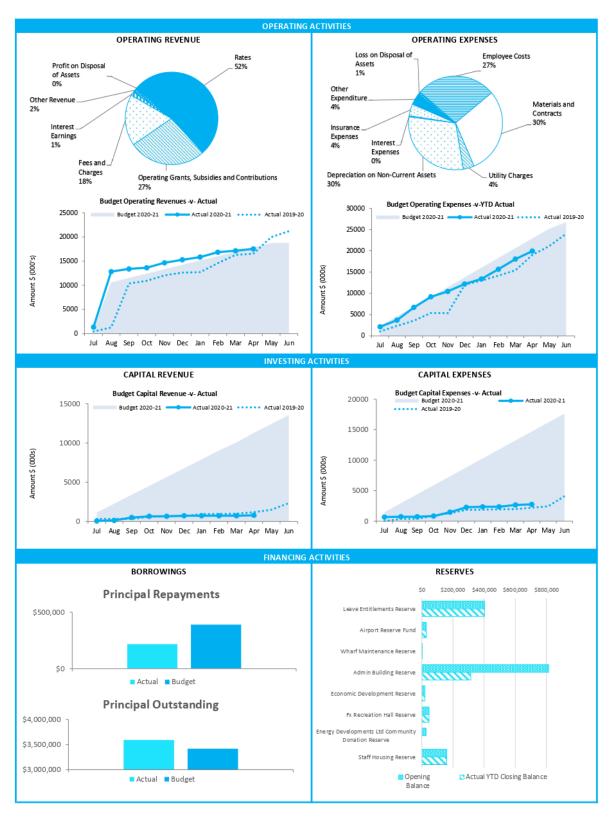

| 14 |
| Note 7       | Disposal of Assets                          | 15 |
| Note 8       | Capital Acquisitions                        | 16 |
| Note 9       | Borrowings                                  | 19 |
| Note 10      | Cash Reserves                               | 20 |
| Note 11      | Other Current Liabilities                   | 21 |
| Note 12      | Operating grants and contributions          | 22 |
| Note 13      | Non operating grants and contributions      | 24 |
| Note 14      | Trust Fund                                  | 25 |
| Note 15      | Budget Amendments                           | 26 |
| Note 16      | Explanation of Material Variances           | 36 |

#### MONTHLY FINANCIAL REPORT FOR THE PERIOD ENDED 30 APRIL 2021

#### **SUMMARY INFORMATION - GRAPHS**



This information is to be read in conjunction with the accompanying Financial Statements and Notes.

SHIRE OF DERBY-WEST KIMBERLEY | 2

#### MONTHLY FINANCIAL REPORT FOR THE PERIOD ENDED 30 APRIL 2021

#### **EXECUTIVE SUMMARY**



This information is to be read in conjunction with the accompanying Financial Statements and notes.

SHIRE OF DERBY-WEST KIMBERLEY | 3

#### **KEY TERMS AND DESCRIPTIONS**

#### FOR THE PERIOD ENDED 30 APRIL 2021

#### STATUTORY REPORTING PROGRAMS

Shire operations as disclosed in these financial statements encompass the following service orientated activities/programs.

### PROGRAM NAME AND OBJECTIVES GOVERNANCE

To provide a decision making process for the efficient allocation of scarce resources.

#### ACTIVITIES

Administration and operation of facilities