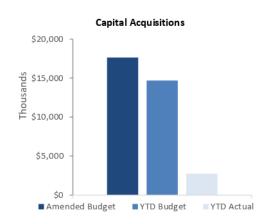

recognised at cost. Cost is determined as the fair value of the assets given as consideration plus costs incidental to the acquisition. For assets acquired at no cost or for nominal consideration, cost is determined as fair value at the date of acquisition. The cost of non-current assets constructed by the local government includes the cost of all materials used in the construction, direct labour on the project and an appropriate proportion of variable and fixed overhead. Certain asset classes may be revalued on a regular basis such that the carrying values are not materially different from fair value. Assets carried at fair value are to be revalued with sufficient regularity to ensure the carrying amount does not differ materially from that determined using fair value at reporting date.



SHIRE OF DERBY-WEST KIMBERLEY | 16

# INVESTING ACTIVITIES NOTE 8 CAPITAL ACQUISITIONS (CONTINUED)



|         | Level of completion indicator, please see table at the end of this note for further det |                                                                           | Amer                      |                           |                  |               |
|---------|-----------------------------------------------------------------------------------------|---------------------------------------------------------------------------|---------------------------|---------------------------|------------------|---------------|
|         |                                                                                         |