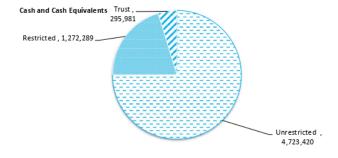

al maturities of three months or less that are readily convertible to known amounts of cash and which are subject to an insignificant risk of changes in value and bank overdrafts. Bank overdrafts are reported as short term borrowings in current liabilities in the statement of net current assets.

The local government classifies financial assets at a mortised cost if both of the following criteria are met:

- the asset is held within a business model whose objective is to collect the contractual cashflows, and
- the contractual terms give rise to cash flows that are solely payments of principal and interest.

Financial assets at amortised cost held with registered financial institutions are listed in this note other financial assets at amortised cost are provided in Note 4 - Other assets.



#### **OPERATING ACTIVITIES** NOTE 3 **RECEIVABLES**

| Rates receivable                              | 30 June 2020 | 30 Apr 2021 |
|-----------------------------------------------|--------------|-------------|
|                                               | \$           | \$          |
| Opening arrears previous years                | 2,784,435    | 2,399,614   |
| Rates, instalment charges and interest levied | 7,342,404    | 9,109,209   |
| Less - collections to date                    | (7,051,846)  | (8,654,842) |
| Allowance for impairment of rates receivables | (675,379)    | (375,379)   |
| Equals current outstanding                    | 2,399,614    | 2,478,602   |
|                                               |              |             |
| Net rates collectable