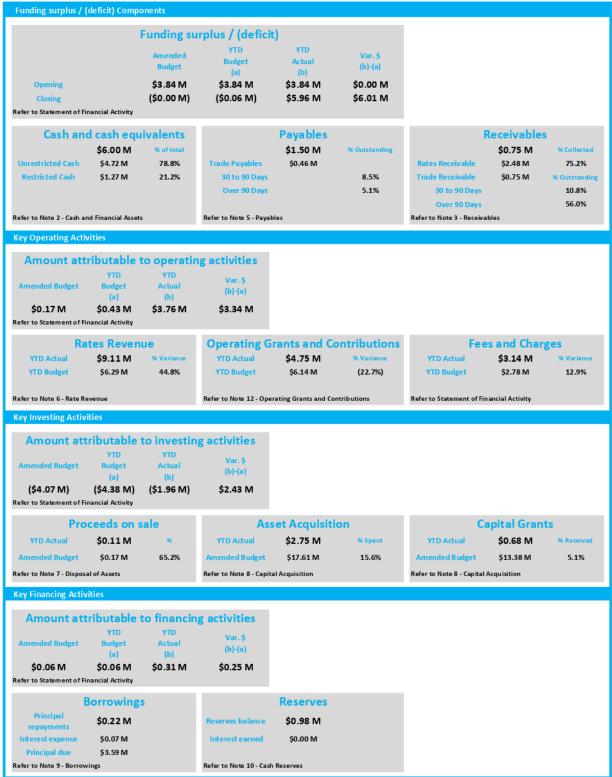

| Cash Reserves                               | 20 |
| Note 11      | Other Current Liabilities                   | 21 |
| Note 12      | Operating grants and contributions          | 22 |
| Note 13      | Non operating grants and contributions      | 24 |
| Note 14      | Trust Fund                                  | 25 |
| Note 15      | Budget Amendments                           | 26 |
| Note 16      | Explanation of Material Variances           | 36 |

#### MONTHLY FINANCIAL REPORT FOR THE PERIOD ENDED 30 APRIL 2021

#### **SUMMARY INFORMATION - GRAPHS**



This information is to be read in conjunction with the accompanying Financial Statements and Notes.

SHIRE OF DERBY-WEST KIMBERLEY | 2

#### MONTHLY FINANCIAL REPORT FOR THE PERIOD ENDED 30 APRIL 2021

#### **EXECUTIVE SUMMARY**



This information is to be read in conjunction with the accompanying Financial Statements and notes.

SHIRE OF DERBY-WEST KIMBERLEY | 3

#### **KEY TERMS AND DESCRIPTIONS**

#### FOR THE PERIOD ENDED 30 APRIL 2021

#### STATUTORY REPORTING PROGRAMS

Shire operations as disclosed in these financial statements encompass the following service orientated activities/programs.

### PROGRAM NAME AND OBJECTIVES GOVERNANCE

To provide a decision making process for the efficient allocation of scarce resources.

#### ACTIVITIES

Administration and operation of facilities and services to members of council. Other costs that relate to the tasks of assisting elected members and ratepayers on matters which do not concern specific council services.

#### **GENERAL PURPOSE FUNDING**

To collect revenue to