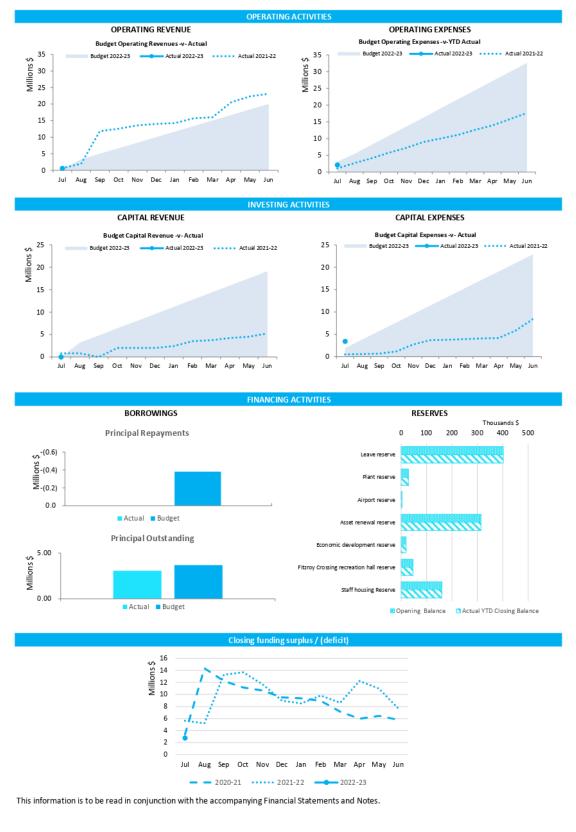

## 7 REPORTS

| 7.1      | ACCOUNTS FO    | DR PAYMENT - JULY 2022                 |
|----------|----------------|----------------------------------------|
| File Nur | nber:          | 5110 - Accounts Payable                |
| Author:  |                | Somya Chaudhary, Finance Officer       |
| Respons  | sible Officer: | Amanda Dexter, Chief Executive Officer |
| Authori  | ty/Discretion: | Information                            |