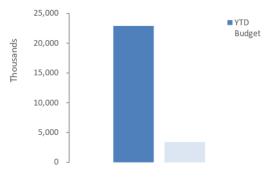

initially recognise at fair value. Assets held at cost are depreciated and assessed for impairment annually.

#### Initial recognition and measurement between

mandatory revaluation dates for assets held at fair value

In relation to this initial measurement, cost is determined as the fair value of the assets given as consideration plus costs incidental to the acquisition. For assets acquired at zero cost or otherwise significantly less than fair value, cost is determined as fair value at the date of acquisition. The cost of non-current assets constructed by the Shire includes the cost of all materials used in construction, direct labour on the project and an appropriate proportion of variable and fixed overheads.

Please refer to the compilation report

Payments for Capital Acquisitions



# Y INVESTING ACTIVITIES NOTE 6 CAPITAL ACQUISITIONS (CONTINUED)



Level of completion indicator, please see table at the end of this note for further detail.

|                   |                                                     | Year to Date |
|-------------------|-----------------------------------------------------|--------------|
|                   | Account Description                                 | Actual       |
| Capital Expendit  | ure                                                 |              |
| Buildings         |                                                     |              |
| 4080710           | WELFARE - Building (Capital)                        | (            |
| 4090110           | STF HOUSE - Building (Capital)                      | 24,030       |