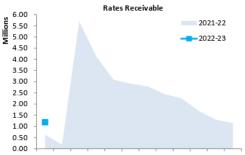

## 7 REPORTS

| 7.1      | ACCOUNTS FO    | DR PAYMENT - JULY 2022                 |
|----------|----------------|----------------------------------------|
| File Nur | nber:          | 5110 - Accounts Payable                |
| Author:  |                | Somya Chaudhary, Finance Officer       |
| Respons  | sible Officer: | Amanda Dexter, Chief Executive Officer |
| Authori  | ty/Discretion: | Information                            |