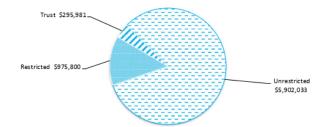

## 7 REPORTS

| 7.1      | ACCOUNTS FO    | DR PAYMENT - JULY 2022                 |
|----------|----------------|----------------------------------------|
| File Nur | nber:          | 5110 - Accounts Payable                |
| Author:  |                | Somya Chaudhary, Finance Officer       |
| Respons  | sible Officer: | Amanda Dexter, Chief Executive Officer |
| Authori  | ty/Discretion: | Information                            |