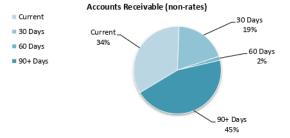

## 7 REPORTS

| 7.1      | ACCOUNTS FO    | DR PAYMENT - JULY 2022                 |
|----------|----------------|----------------------------------------|
| File Nur | nber:          | 5110 - Accounts Payable                |
| Author:  |                | Somya Chaudhary, Finance Officer       |
| Respons  | sible Officer: | Amanda Dexter, Chief Executive Officer |
| Authori  | ty/Discretion: | Information                            |