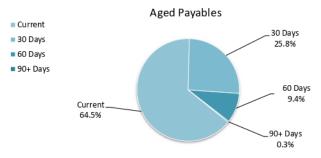

|          | 198,213   |
| Total payables general outstanding | ţ                  |           |           |         |          | 4,891,698 |
| Amounts shown above include GS1    | (where applicable) |           |           |         |          |           |

#### KEY INFORMATION

Trade and other payables represent liabilities for goods and services provided to the Shire prior to the end of the period that are unpaid and arise when the Shire becomes obliged to make future payments in respect of the purchase of these goods and services. The amounts are unsecured, are recognised as a current liability and are normally paid within 30 days of recognition. The carrying amounts of trade and other payables are considered to be the same as their fair values, due to their short-term nature.



Please refer to the compilation report

# INVESTING ACTIVITIES NOTE 6 CAPITAL ACQUISITIONS

|                                   | Adopt      | ted        |            |                        |  |
|-----------------------------------|------------|------------|------------|------------------------|--|
| Capital acquisitions              | Budget     | YTD Budget | YTD Actual | YTD Actual<br>Variance |  |
|                                   | \$         | \$         | \$         | \$                     |  |
| Buildings                         | 1,000,000  | 83,333     | 34,582     | (48,751)               |  |
| Furniture & Equipment             | 29,442     | 0          | 0          | 0                      |  |
| Plant & Equipment                 | 742,900    | 0          | 0          |