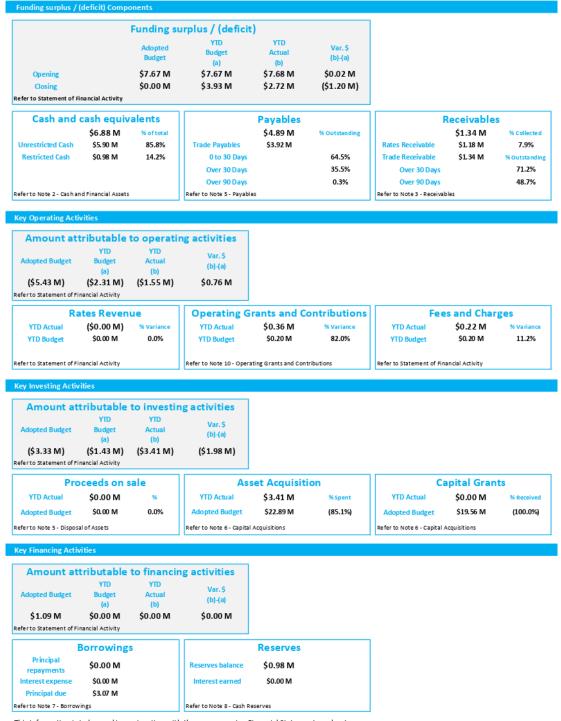

| Non operating grants and contributions      | 18 |  |  |  |  |  |
| Note 12                                           | Trust Fund                                  | 19 |  |  |  |  |  |
| Note 13                                           | Explanation of Material Variances           | 20 |  |  |  |  |  |

Please refer to the compilation report

#### MONTHLY FINANCIAL REPORT FOR THE PERIOD ENDED 31 JULY 2022

#### **SUMMARY INFORMATION - GRAPHS**



 $This \ information \ is \ to \ be \ read \ in \ conjunction \ with \ the \ accompanying \ Financial \ Statements \ and \ Notes.$ 

Please refer to the compilation report

SHIRE OF DERBY-WEST KIMBERLEY | 2

Item 7.5 - Attachment 2 Page 146

#### MONTHLY FINANCIAL REPORT FOR THE PERIOD ENDED 31 JULY 2022

#### **EXECUTIVE SUMMARY**



This information is to be read in conjunction with the accompanying Financial Statements and notes.

Please refer to the compilation report

SHIRE OF DERBY-WEST KIMBERLEY | 3

Item 7.5 - Attachment 2 Page 147

#### KEY TERMS AND DESCRIPTIONS FOR THE PERIOD ENDED 31 JULY 2022

#### **REVENUE**

#### RATES

All rates levied under the Local Government Act 1995. Includes general, differential, specified area rates, minimum rates, interim rates, back rates, ex-gratia rates, less discounts and concessions offered. Excludes administration fees, interest on instalments, interest on arrears, service charges and sewerage rates.

#### OPERATING GRANTS, SUBSIDIES AND CONTRIBUTIONS

Refers to all amounts received as grants, subsidies and contributions that are not non-operating grants.

#### NON-OPER