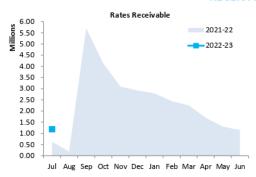

-------------------------|-------------|-------------|
|                                                              | \$          | \$          |
| Opening arrears previous years                               | 2,274,863   | 1,794,772   |
| Levied this year                                             | 7,626,940   | (2,154)     |
| Less - collections to date                                   | (8,107,031) | (141,913)   |
| Gross rates collectable<br>Allowance for impairment of rates | 1,794,772   | 1,650,705   |
| receivable                                                   | (468,550)   | (468,550)   |
| Net rates collectable                                        | 1,326,222   | 1,182,155   |
| % Collected                                                  | 81.9%       | 7.9%        |



| Receivables - general               | Credit                      | Current  | 30 Days | 60 Days | 90+ Days | Total     |  |  |
|-------------------------------------|-----------------------------|----------|---------|---------|----------|-----------|--|--|
|                                     | \$                          | \$       | \$      | \$      | \$       | \$        |  |  |
| Receivables - general               | (64,221)                    | 291,586  | 164,927 | 12,839  | 384,169  | 789,300   |  |  |
| Percentage                          | (8.1%)                      | 36.9%    | 20.9%   | 1.6%    | 48.7%    |           |  |  |
| Balance per trial balance           |                             |          |         |         |          |           |  |  |
| Sundry receivabl