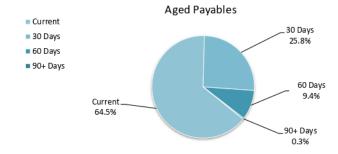

Prepaid rates                      |        |             |           |         |          | 198,213   |
| Total payables general outstanding |        |             |           |         |          | 4,891,698 |

Amounts shown above include GST (where applicable)

#### KEY INFORMATION

Trade and other payables represent liabilities for goods and services provided to the Shire prior to the end of the period that are unpaid and arise when the Shire becomes obliged to make future payments in respect of the purchase of these goods and services. The amounts are unsecured, are recognised as a current liability and are normally paid within 30 days of recognition.

The carrying amounts of trade and other payables are considered to be the same as their fair values, due to their short-term nature.



Please refer to the compilation report

# INVESTING ACTIVITIES NOTE 6 CAPITAL ACQUISITIONS

|                                   | Adopt      |            |            |                        |
|-----------------------------------|------------|------------|------------|------------------------|
| Capital acquisitions              | Budget     | YTD Budget | YTD Actual | YTD Actual<br>Variance |
|                                   | \$         | \$         | \$         | \$                     |
| Buildings                         | 1,000,000  | 83,333     | 34,582     | (48,751)               |
| Furniture & Equipment             | 29,442     | 0          | 0          | 0                      |
| Plant & Equipment                 | 742,900    | 0          | 0          | 0