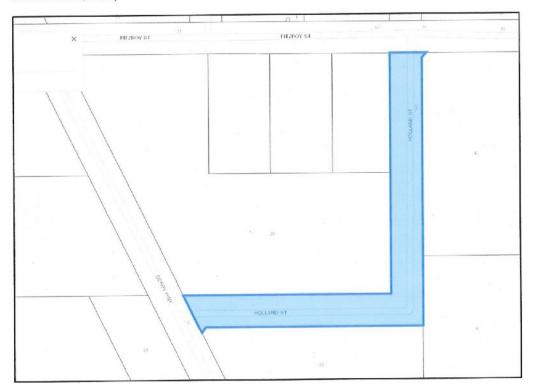

be requested to provide a further report addressing whether to proceed or not to proceed with the proposed road closure in light of any submissions.
- 4. Instruct the Chief Executive Officer to write to all of the owners requesting that they indemnify the Shire and the State of Western Australia of any and all third party costs that may be triggered by this process and only proceed with points 1, 2 and 3 when all letters are received from all property owners that adjoin the Holland Street road reserve.

3<sup>rd</sup> July 2022

Amanda Dexter Chief Executive Officer Shire Derby West Kimberley PO Box 94 Derby WA 6728

Dear Amanda.

#### Request to close Holland Street, Derby

We the undersigned request that the Shire takes the necessary steps to close un-constructed Holland Street, Derby.



The following indicates the land and ownership abutting Holland Street:

| Land abutting                   | Ownership               |
|---------------------------------|-------------------------|
| Lot 9000 (No. 29) Derby Highway | Carmel Moore            |
| Lot 5 (no. 33) Derby Highway    | Kelvin Moore            |
| Lot 45 (No. 45) Fitzroy Street  | Carmel Moore            |
| Lot 1 (No. 46) Fitzroy Street   | Lynette Henderson-Yates |
| Lot 2 (No. 6) Maxted Street     | Sandra Moore            |

Holland Street has never been constructed and is heavily vegetated. As landowners, we believe that the road serves no particular purpose.

We all agree that Holland Street should be formally closed and the adjoining land owners be offered to acquire those portions of the closed road that a