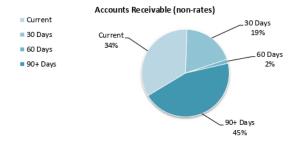

are recognised at original invoice amount less any allowances for uncollectable amounts (i.e. impairment). The carrying amount of net trade receivables is equivalent to fair value as it is due for settlement within 30 days.

#### Classification and subsequent measurement

Receivables which are generally due for settlement within 30 days except rates receivables which are expected to be collected within 12 months are classified as current assets. All other receivables such as, deferred pensioner rates receivable after the end of the reporting period are classified as non-current assets.

Trade and other receivables are held with the objective to collect the contractual cashflows and therefore the Shire measures them subsequently at amortised cost using the effective interest rate method.



Please refer to the compilation report

SHIRE OF DERBY-WEST KIMBERLEY | 9

Item 7.5 - Attachment 2

# OPERATING ACTIVITIES NOTE 4 OTHER CURRENT ASSETS

| Other current assets       | Opening<br>Balance<br>1 July 2022 | Asset<br>Increase | Asset<br>Reduction | Closing<br>Balance<br><b>31 July 2022</b> |
|----------------------------|-----------------------------------|-------------------|--------------------|-------------------------------------------|
|                            | \$                                | \$                | \$                 | \$                                        |
| Inventory                  |                                   |                   |                    |                                           |
| Fuel                       | 22,706