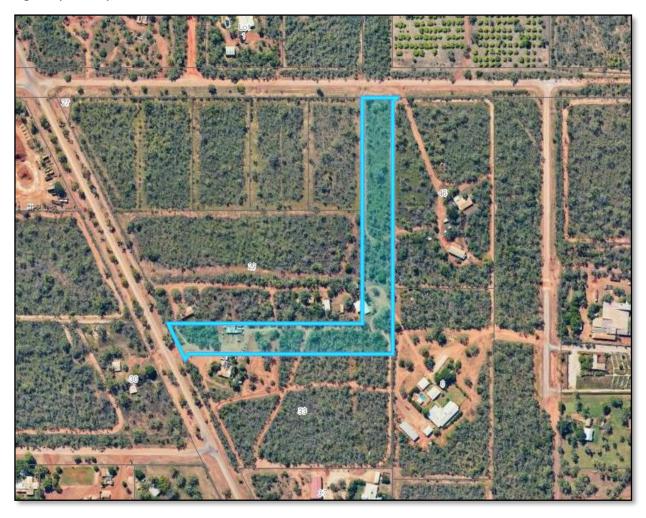

round section of the report).

### 12 CORPORATE SERVICES

Nil

#### 13 TECHNICAL SERVICES

# 13.1 REQUEST TO CLOSE HOLLAND STREET, DERBY AND TO AMALGAMATE WITH ADJOINING LAND

File Number: 8145

Author: Robert Paull, Manager Development Services

Responsible Officer: Wayne Neate, Director Technical and Development Services

**Authority/Discretion: Legislative** 

#### **SUMMARY**

Council is requested to consider the initiation of the road closure process to permanently close Holland Street (unconstructed) and to support the closed portion to be amalgamated with adjoining land.

#### **DISCLOSURE OF ANY INTEREST**

Nil by author; Nil by Responsible Officer.

#### **BACKGROUND**

Holland Street is a 40 metre wide, unconstructed road reserve between Fitzroy Street and Derby Highway, Derby.



Land owners adjoining Holland Road have written to the Shire requesting closure of the road and for the "... adjoining land owners to the offered to acquire those portions of the closed road that abut their land" (Attachment 1).

It is noted that over the years, several buildings have been constructed within the road reserve which are all associated with adjoin land (as highlighted):



#### STATUTORY ENVIRONMENT

#### **Land Administration Act 1997**

#### **Land Administration Regulations 1998**

Section 58 of the *Land Administration Act 1997* (Act) and Regulation 9 of the *Land Administration Regulations 1998* outline the statutory process and required documents for the permanent closure of a public road reserve. Council must first resolve to initiate the permanent closure of the sub