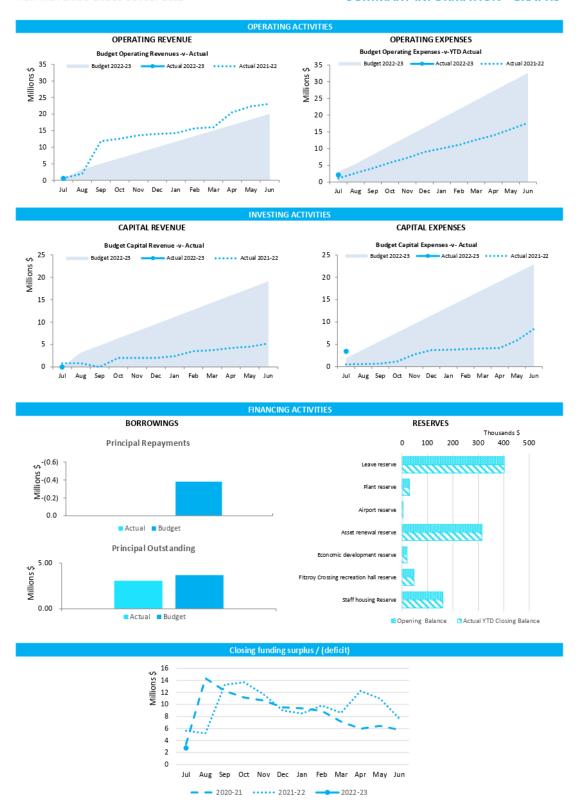

ounts                            | 15 |  |  |  |  |  |
| Note 9                                            | Other Current Liabilities                   | 16 |  |  |  |  |  |
| Note 10                                           | Operating grants and contributions          | 17 |  |  |  |  |  |
| Note 11                                           | Non operating grants and contributions      | 18 |  |  |  |  |  |
| Note 12                                           | Trust Fund                                  | 19 |  |  |  |  |  |
| Note 13                                           | Explanation of Material Variances           | 20 |  |  |  |  |  |

Please refer to the compilation report

#### MONTHLY FINANCIAL REPORT FOR THE PERIOD ENDED 31 JULY 2022

#### **SUMMARY INFORMATION - GRAPHS**



 $This \ information \ is \ to \ be \ read \ in \ conjunction \ with \ the \ accompanying \ Financial \ Statements \ and \ Notes.$ 

Please refer to the compilation report

SHIRE OF DERBY-WEST KIMBERLEY | 2

Item 7.5 - Attachment 2 Page 146

#### MONTHLY FINANCIAL REPORT FOR THE PERIOD ENDED 31 JULY 2022

#### **EXECUTIVE SUMMARY**



This information is to be read in conjunction with the accompanying Financial Statements and notes.

Please refer to the compilation report

SHIRE OF DERBY-WEST KIMBERLEY | 3

Item 7.5 - Attachment 2 Page 147

#### KEY TERMS AND DESCRIPTIONS FOR THE PERIOD ENDED 31 JULY 2022

#### **REVENUE**

#### RATES

All rates levied under the Local Government Act 1995. Includes general, differential, specified area rates, minimum rates, interim rates, back rates, ex-g