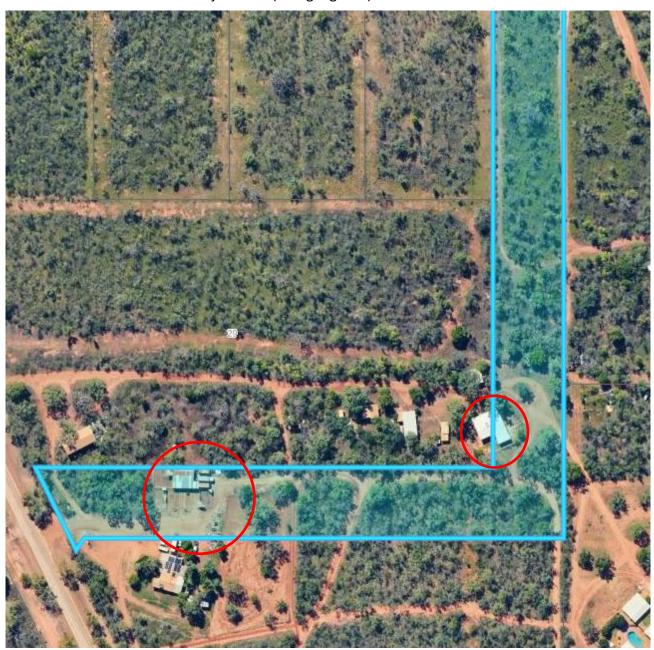

l is requested to consider the initiation of the road closure process to permanently close Holland Street (unconstructed) and to support the closed portion to be amalgamated with adjoining land.

#### **DISCLOSURE OF ANY INTEREST**

Nil by author; Nil by Responsible Officer.

#### **BACKGROUND**

Holland Street is a 40 metre wide, unconstructed road reserve between Fitzroy Street and Derby Highway, Derby.



Land owners adjoining Holland Road have written to the Shire requesting closure of the road and for the "... adjoining land owners to the offered to acquire those portions of the closed road that abut their land" (Attachment 1).

It is noted that over the years, several buildings have been constructed within the road reserve which are all associated with adjoin land (as highlighted):



#### STATUTORY ENVIRONMENT

#### **Land Administration Act 1997**

#### **Land Administration Regulations 1998**

Section 58 of the *Land Administration Act 1997* (Act) and Regulation 9 of the *Land Administration Regulations 1998* outline the statutory process and required documents for the permanent closure of a public road reserve. Council must first resolve to initiate the permanent closure of the subject portion of road reserve.

The proposed road closure must then be advertised in accordance with the Act (see Consultation Section below).

Following the advertising process, Council may determine, in light of any submissions, either to proceed with the road closure or not to proceed. Should Council determine to proceed with the road closure a request would be sent to the Minister for