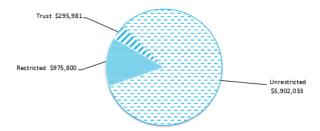

vestments with original maturities of three months or less that are readily convertible to known amounts of cash and which are subject to an insignificant risk of changes in value. Bank overdrafts are reported as short term borrowings in current liabilities in the statement of net current assets.

The local government classifies financial assets at amortised cost if both of the following criteria are met:

- the asset is held within a business model whose objective is to collect the contractual cashflows, and
- the contractual terms give rise to cash flows that are solely payments of principal and interest.

Financial assets at amortised cost held with registered financial institutions are listed in this note other financial assets at amortised cost are provided in Note 4 - Other assets.



Please refer to the compilation report

#### NOTES TO THE STATEMENT OF FINANCIAL ACTIVITY

#### FOR THE PERIOD ENDED 31 JULY 2022

# OPERATING ACTIVITIES NOTE 3 RECEIVABLES

| Rates receivable                                             | 30 Jun 2022 | 31 Jul 2022 |
|--------------------------------------------------------------|-------------|-------------|
|                                                              | \$          | \$          |
| Opening arrears previous years                               | 2,274,863   | 1,794,772   |
| Levied this year                                             | 7,626,940   | (2,154)     |
| Less - collections to date                                   | (8,107,031) | (141,913)   |
| Gross rates collectable<br>Allowance for impairment of rates | 1