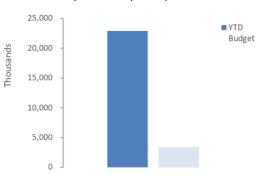

y recognise at fair value. Assets held at cost are depreciated and assessed for impairment annually.

#### Initial recognition and measurement between mandatory revaluation dates for assets held at fair value

In relation to this initial measurement, cost is determined as the fair value of the assets given as consideration plus costs incidental to the acquisition. For assets acquired at zero cost or otherwise significantly less than fair value, cost is determined as fair value at the date of acquisition. The cost of non-current assets constructed by the Shire includes the cost of all materials used in construction, direct labour on the project and an appropriate proportion of variable and fixed overheads.

Please refer to the compilation report

#### **Payments for Capital Acquisitions**



SHIRE OF DERBY-WEST KIMBERLEY | 12

Item 7.5 - Attachment 2 Page 156

#### **INVESTING ACTIVITIES NOTE 6 CAPITAL ACQUISITIONS (CONTINUED)**

#### Capital expenditure total Level of completion indicators



Level of completion indicator, please see table at the end of this note for further detail.

|                        |                                                     | Year to Date |
|------------------------|-----------------------------------------------------|--------------|
|                        | Account Description                                 | Actual       |
| Capital Expendit       | ure                                                 |              |
| Buildings              |                                                     |              |
| 4080710