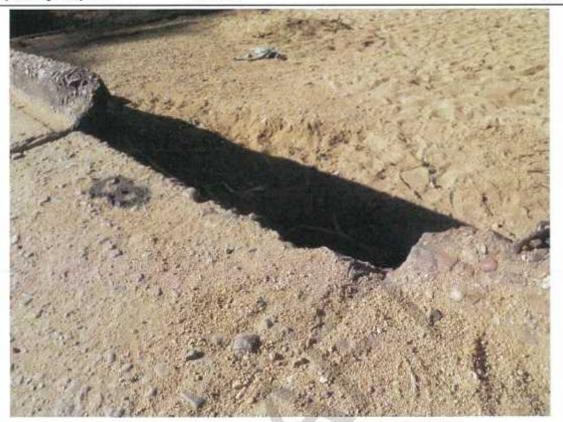

d Name: Yurabi Rd

Inspector: D Watts & J Hesketh SLK: 4.20





Road Name: Yurabi Rd

Crossing: Fitzroy Crossing-Fitzroy River

LGA: Derby - West Kimberley

SLK: 4.20



Photo No. 1: A1 end view (Taken: 20-Jun-2016)



Photo No. 2: Deck (Taken: 20-Jun-2016)



Road Name: Yurabi Rd

Crossing: Fitzroy Crossing-Fitzroy River

LGA: Derby - West Kimberley

SLK: 4.20



Photo No. 3; LHS (Taken: 20-Jun-2016)



Photo No. 4: RHS (Taken: 20-Jun-2016)



Road Name: Yurabi Rd

Crossing: Fitzroy Crossing-Fitzroy River

LGA: Derby - West Kimberley

SLK: 4.20



Photo No. 5: A2 end view (Taken: 20-Jun-2016)



Photo No. 6: Typical spalling and exposed reinforcement - LHS kerb (Taken: 20-Jun-2016)



Road Name: Yurabi Rd

Crossing: Fitzroy Crossing-Fitzroy River

LGA: Derby - West Kimberley

SLK: 4.20



Photo No. 7: Typical broken kerb - LHS (Taken: 20-Jun-2016)



Photo No. 8: Typical spalling and exposed reinforcement - RHS kerb (Taken: 20-Jun-2016)



Road Name: Yurabi Rd Crossing: Fitzroy Crossing-Fitzroy River LGA: Derby - West Kimberley SLK: 4.20



Photo No. 9: Typical broken kerb - RHS (Taken: 20-Jun-2016)



Photo No. 10: Typical area of poor cover to the reinforcement along the deck (Taken: 20-Jun-2016)



Road Name: Yurabi Rd

Crossing: Fitzroy Crossing-Fitzroy River

LGA: Derby - West Kimberley

SLK: 4.20



Photo No. 11: Spalling and exposed reinforcement to the deck - Span 25 (Taken: 20-Jun-2016)



Photo No. 12: Minor cracking to the deck surface - Spans 24 and 25 (Taken: 20-Jun-2016)



Road Name: Yurabi Rd

Crossing: Fitzroy Crossing-Fitzroy River

LGA: Derby - West Kim