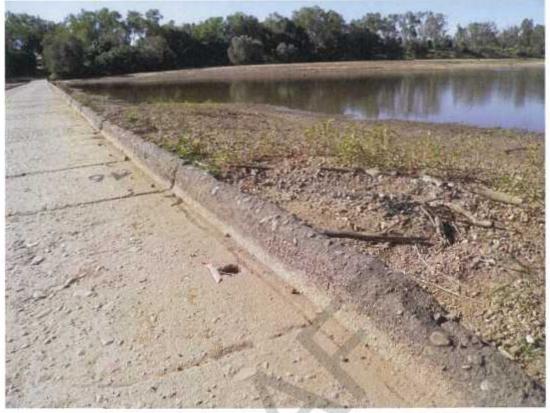

| Tio Rod/3alt                                                                                                                                                                                                             |







Bridge Number: 815 Crossing: Fitzroy Crossing-Fitzroy River

LGA: Derby - West Kimberley Road Name: Yurabi Rd

Inspector: D Watts & J Hesketh SLK: 4.20





Road Name: Yurabi Rd

Crossing: Fitzroy Crossing-Fitzroy River

LGA: Derby - West Kimberley

SLK: 4.20



Photo No. 1: A1 end view (Taken: 20-Jun-2016)



Photo No. 2: Deck (Taken: 20-Jun-2016)



Road Name: Yurabi Rd

Crossing: Fitzroy Crossing-Fitzroy River

LGA: Derby - West Kimberley

SLK: 4.20



Photo No. 3; LHS (Taken: 20-Jun-2016)



Photo No. 4: RHS (Taken: 20-Jun-2016)



Road Name: Yurabi Rd

Crossing: Fitzroy Crossing-Fitzroy River

LGA: Derby - West Kimberley

SLK: 4.20



Photo No. 5: A2 end view (Taken: 20-Jun-2016)



Photo No. 6: Typical spalling and exposed reinforcement - LHS kerb (Taken: 20-Jun-2016)



Road Name: Yurabi Rd

Crossing: Fitzroy Crossing-Fitzroy River

LGA: Derby - West Kimberley

SLK: 4.20



Photo No. 7: Typical broken kerb - LHS (Taken: 20-Jun-2016)



Photo No. 8: Typical spalling and exposed reinforcement - RHS kerb (Taken: 20-Jun-2016)



Road Name: Yurabi Rd Crossing: Fitzroy Crossing-Fitzroy River LGA: Derby - West Kimberley SLK: 4.20



Photo No. 9: Typical broken kerb - RHS (Taken: 20-Jun-2016)



Photo No. 10: Typical area of poor cover to