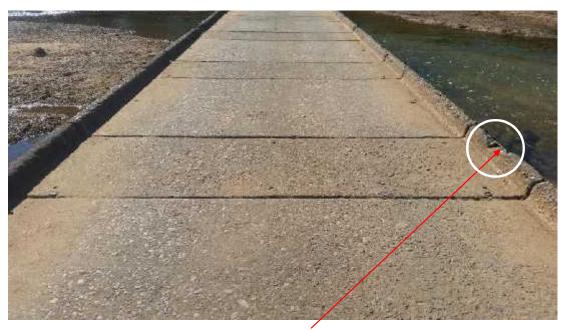

tailed risk assessment to establish if the crossing should remain open to vehicular traffic.
- 3. Evaluate repair and maintenance options including a cost benefit analysis.
- 4. Install signage prohibiting vehicular access. Robust concrete bollards should also be installed at the top of both access ramps to ensure no vehicles attempt to use the crossing, particularly when submerged.

## **APPENDIX A**

## PHOTOGRAPHIC RECORD

REFER TO ENCLOSED DVD





140343 – Kerb missing



140336 – Reinforcing steel exposed



140330 – Kerb completely missing







140312 – Reinforcing steel exposed



140306 – Reinforcing steel exposed





Reinforcing steel Exposed – 140253 – Spalling of kerb



Spalling to kerb - 140246 – Longitudinal crack



140240 – Kerb abraded and reinforcing steel exposed





140229 – Reinforcing steel exposed



140223 – Part kerb missing



140217 – Part kerb missing





140206 – Reinforcing steel exposed





Spalling of kerb – 140154 – Longitudinal crack & reinforcing steel exposed



140127 – Spalling and reinforcing steel exposed (see 140154 above)







140105 – Lig exposed



104058 – Diagonal crack



140050 – Lig exposed





140030 – Longitudinal cracks



Longitudinal crack – 140023 – Reinforcing steel exposed



Spalling and reinforcing steel exposed - 140018 - Longitudinal cracks



140011 – Longitudinal crack



140005 – Longitudinal cracks



140000 –Longitudinal cracks



135954 – Longitudinal crack



135947 - Reinforcing steel exposed



135941 - Reinforcing steel exposed



Kerb damaged – 135933 – Kerb missing



Longitudinal crack – 135