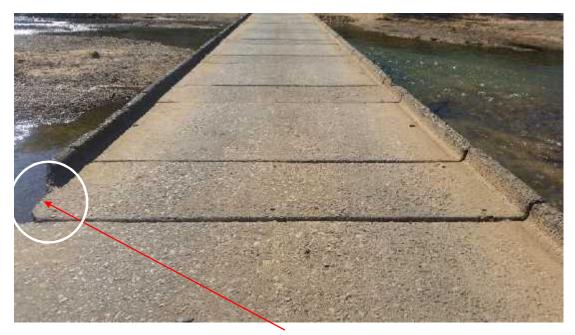

the crossing should remain open to vehicular traffic.
- 3. Evaluate repair and maintenance options including a cost benefit analysis.
- 4. Install signage prohibiting vehicular access. Robust concrete bollards should also be installed at the top of both access ramps to ensure no vehicles attempt to use the crossing, particularly when submerged.

## **APPENDIX A**

## PHOTOGRAPHIC RECORD

REFER TO ENCLOSED DVD





140343 – Kerb missing



140336 – Reinforcing steel exposed



140330 – Kerb completely missing







140312 – Reinforcing steel exposed



140306 – Reinforcing steel exposed





Reinforcing steel Exposed – 140253 – Spalling of kerb



Spalling to kerb - 140246 – Longitudinal crack



140240 – Kerb abraded and reinforcing steel exposed





140229 – Reinforcing steel exposed



140223 – Part kerb missing



140217 – Part kerb missing





140206 – Reinforcing steel exposed





Spalling of kerb – 140154 – Longitudinal crack & reinforcing steel exposed



140127 – Spalling and reinforcing steel exposed (see 140154 above)







140105 – Lig exposed



104058 – Diagonal crack



140050 – Lig exposed





140030 – Longitudinal cracks



Longitudinal crack – 140023 – Reinforcing steel exposed



Spalling and reinforcing steel exposed - 140018 - Longitudinal cracks



140011 – Longitudinal crack



140005 – Longitudinal cracks



140000 –Longitudinal cracks



135954 – Longitudinal crack



135947 - Reinforcing steel exposed



135941 - Reinforcing steel exposed



Kerb damaged – 135933 – Kerb missing



Longitudinal crack – 135926 –Reinforcing steel exposed



Part