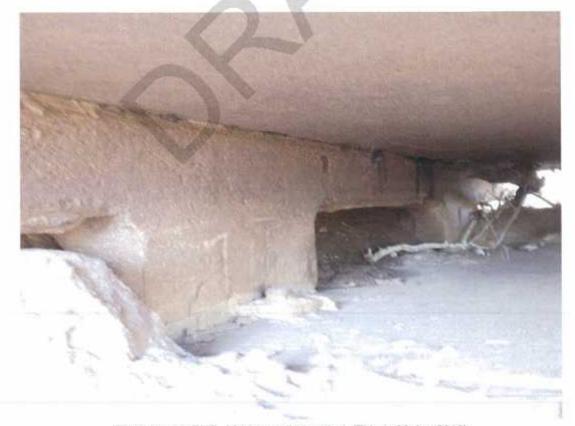

Photo No. 43: RHS span 10 to 18. (Taken 20-Jun-2016)



Photo No. 44: RHS at pier 9. (Taken: 20-Jun-2016)



Road Name: Yurabi Rd

Crossing: Fitzroy Crossing-Fitzroy River

LGA: Derby - West Kimberley

SLK: 4.20



Photo No. 45: RHS at pier 9, (Taken: 20-Jun-2016)



Photo No. 46: RHS at pier 8, A2 legs spalled. (Taken: 20-Jun-2016)



Road Name: Yurabi Rd Crossing: Fitzroy Crossing-Fitzroy River LGA: Derby - West Kimberley SLK: 4.20 Inspection Date: 20-Jun-2016

Inspector: Various



Photo No. 47: RHS at pier 8, A1 legs spalled. (Taken: 20-Jun-2016)



Photo No. 48: RHS at pier 8, A1 legs spalled. (Taken: 20-Jun-2016)



Road Name: Yurabi Rd Crossing: Fitzroy Crossing-Fitzroy River LGA: Derby - West Kimberley SLK: 4.20



Photo No. 49: RHS, A2 legs spalled, typical. (Taken: 20-Jun-2016)



Photo No. 50: RHS, A2 legs spalled, typical. (Taken: 20-Jun-2016)



Road Name: Yurabi Rd Crossing: Fitzroy Crossing-Fitzroy River LGA: Derby - West Kimberley SLK: 4.20



Photo No. 51: LHS elevation from abutment 2 end. (Taken: 20-Jun-2016)



Photo No. 52: RHS elevation from abutment 2 end. (Taken: 20-Jun-2016)



## Shire of Derby/West Kimberley

**ITEM 12.4.1** 

**NUMBLA NUNGA HERITAGE ASSESSMENT** 





24 ....

1 4 JUN ZING

Working on behalf of the Heritage Council to recognise, conserve, adapt and celebrate our State's unique cultural heritage

To whom it may concern,

I refer to the attached letter, sent 27 May 2016. It has come to
our attention that it may not have included all the
referenced documents.
I apologise and enclose a complete package for your information
www.stateh