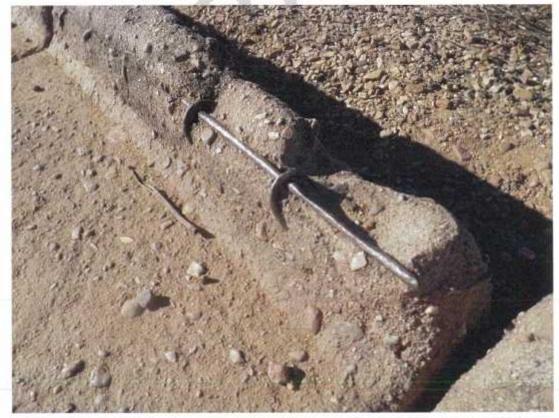

|







Bridge Number: 815 Crossing: Fitzroy Crossing-Fitzroy River

LGA: Derby - West Kimberley Road Name: Yurabi Rd

Inspector: D Watts & J Hesketh SLK: 4.20





Road Name: Yurabi Rd

Crossing: Fitzroy Crossing-Fitzroy River

LGA: Derby - West Kimberley

SLK: 4.20



Photo No. 1: A1 end view (Taken: 20-Jun-2016)



Photo No. 2: Deck (Taken: 20-Jun-2016)



Road Name: Yurabi Rd

Crossing: Fitzroy Crossing-Fitzroy River

LGA: Derby - West Kimberley

SLK: 4.20



Photo No. 3; LHS (Taken: 20-Jun-2016)



Photo No. 4: RHS (Taken: 20-Jun-2016)



Road Name: Yurabi Rd

Crossing: Fitzroy Crossing-Fitzroy River

LGA: Derby - West Kimberley

SLK: 4.20



Photo No. 5: A2 end view (Taken: 20-Jun-2016)



Photo No. 6: Typical spalling and exposed reinforcement - LHS kerb (Taken: 20-Jun-2016)



Road Name: Yurabi Rd

Crossing: Fitzroy Crossing-Fitzroy River

LGA: Derby - West Kimberley

SLK: 4.20



Photo No. 7: Typical broken kerb - LHS (Taken: 20-Jun-2016)



Photo No. 8: Typical spalling and exposed reinforcement - RHS kerb (Taken: 20-Jun-2016)



Road Name: Yurabi Rd Crossing: Fitzroy Crossing-Fitzroy River LGA: Derby - West Kimberley SLK: 4.20



Photo No. 9: Typical broken kerb - RHS (Taken: 20-Jun-2016)



Photo No. 10: Typical area of poor cover to the reinforcement along the deck (Taken: 20-Jun-2016)



Road Name: Yurabi Rd

Crossing: Fitzroy Crossing-Fitzroy River

LGA: Derby - West Kimberley

SLK: 4.20



Photo No. 11: Spalling and exposed reinforcement to the deck - Span 25 (Ta