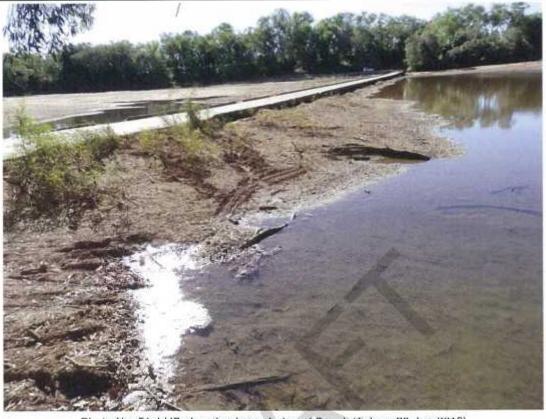

LGA: Derby - West Kimberley

SLK: 4.20



Photo No. 45: RHS at pier 9, (Taken: 20-Jun-2016)



Photo No. 46: RHS at pier 8, A2 legs spalled. (Taken: 20-Jun-2016)



Road Name: Yurabi Rd Crossing: Fitzroy Crossing-Fitzroy River LGA: Derby - West Kimberley SLK: 4.20 Inspection Date: 20-Jun-2016

Inspector: Various



Photo No. 47: RHS at pier 8, A1 legs spalled. (Taken: 20-Jun-2016)



Photo No. 48: RHS at pier 8, A1 legs spalled. (Taken: 20-Jun-2016)



Road Name: Yurabi Rd Crossing: Fitzroy Crossing-Fitzroy River LGA: Derby - West Kimberley SLK: 4.20



Photo No. 49: RHS, A2 legs spalled, typical. (Taken: 20-Jun-2016)



Photo No. 50: RHS, A2 legs spalled, typical. (Taken: 20-Jun-2016)



Road Name: Yurabi Rd Crossing: Fitzroy Crossing-Fitzroy River LGA: Derby - West Kimberley SLK: 4.20



Photo No. 51: LHS elevation from abutment 2 end. (Taken: 20-Jun-2016)



Photo No. 52: RHS elevation from abutment 2 end. (Taken: 20-Jun-2016)



## Shire of Derby/West Kimberley

**ITEM 12.4.1** 

**NUMBLA NUNGA HERITAGE ASSESSMENT** 





24 ....

1 4 JUN ZING

Working on behalf of the Heritage Council to recognise, conserve, adapt and celebrate our State's unique cultural heritage

To whom it may concern,

I refer to the attached letter, sent 27 May 2016. It has come to
our attention that it may not have included all the
referenced documents.
I apologise and enclose a complete package for your information
www.stateheritage.wa.gov.au
info@stateheritage.wa.gov.au
info@stateheritage.wa.gov.au

Bairds Building 491 Wellington Street Perth PO Box 7479 Cloisters Square PO WA 6850 P: (08) 655