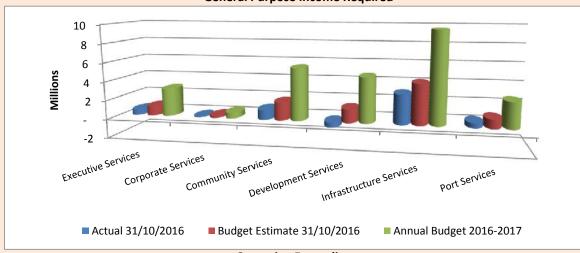

# TABLE OF CONTENTS AGENDA ATTACHMENTS THURSDAY 24 NOVEMBER 2016

| Item 12.2.1 | Cheque Reconciliation and Creditors Schedule of Accounts                                                                        | 1   |
|-------------|---------------------------------------------------------------------------------------------------------------------------------|-----|
| Item 12.2.2 | Monthly Financial Management Report September 2016                                                                              | 15  |
| Item 12.3.1 | Merit Engineers Structural Condition Report and Main Roads WA<br>Level 2 Inspection of the Low Level Crossing, Fitzroy Crossing | 41  |
| Item 12.4.1 | Numbla Nunga Heritage Assessment                                                                                                | 117 |
| Item 12.5.1 | Disability Access Inclusion Plan 2016-2021                                                                                      | 163 |