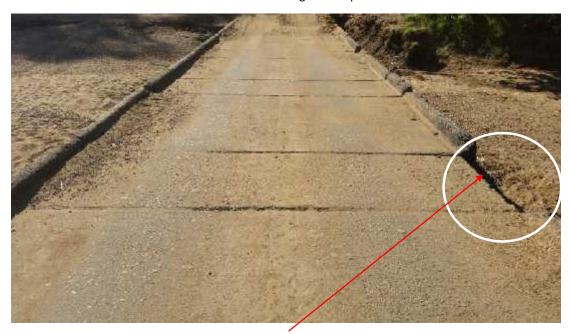

MENDATIONS

The following recommendations are based upon the current structural condition and likely ongoing deterioration of the crossing;

- 1. All vehicular traffic should be prohibited from using the crossing until a comprehensive risk assessment is conducted.
- 2. Conduct a detailed risk assessment to establish if the crossing should remain open to vehicular traffic.
- 3. Evaluate repair and maintenance options including a cost benefit analysis.
- 4. Install signage prohibiting vehicular access. Robust concrete bollards should also be installed at the top of both access ramps to ensure no vehicles attempt to use the crossing, particularly when submerged.

## **APPENDIX A**

## PHOTOGRAPHIC RECORD

REFER TO ENCLOSED DVD





140343 – Kerb missing



140336 – Reinforcing steel exposed



140330 – Kerb completely missing







140312 – Reinforcing steel exposed



140306 – Reinforcing steel exposed





Reinforcing steel Exposed – 140253 – Spalling of kerb



Spalling to kerb - 140246 – Longitudinal crack



140240 – Kerb abraded and reinforcing steel exposed





140229 – Reinforcing steel exposed



140223 – Part kerb missing



140217 – Part kerb missing





140206 – Reinforcing steel exposed





Spalling of kerb – 140154 – Longitudinal crack & reinforcing steel exposed



140127 – Spalling and reinforcing steel exposed (see 140154 above)







140105 – Lig exposed



104058 – Diagonal crack



140050 – Lig exposed





140030 – Longitudinal cracks



Longitudinal crack – 140023 – Reinforcing steel exposed



Spalling and reinforcing steel exposed - 140018 - Longit