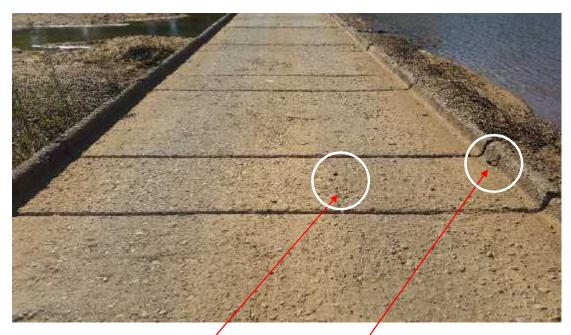

A**

## PHOTOGRAPHIC RECORD

REFER TO ENCLOSED DVD





140343 – Kerb missing



140336 – Reinforcing steel exposed



140330 – Kerb completely missing







140312 – Reinforcing steel exposed



140306 – Reinforcing steel exposed





Reinforcing steel Exposed – 140253 – Spalling of kerb



Spalling to kerb - 140246 – Longitudinal crack



140240 – Kerb abraded and reinforcing steel exposed





140229 – Reinforcing steel exposed



140223 – Part kerb missing



140217 – Part kerb missing





140206 – Reinforcing steel exposed





Spalling of kerb – 140154 – Longitudinal crack & reinforcing steel exposed



140127 – Spalling and reinforcing steel exposed (see 140154 above)







140105 – Lig exposed



104058 – Diagonal crack



140050 – Lig exposed





140030 – Longitudinal cracks



Longitudinal crack – 140023 – Reinforcing steel exposed



Spalling and reinforcing steel exposed - 140018 - Longitudinal cracks



140011 – Longitudinal crack



140005 – Longitudinal cracks



140000 –Longitudinal cracks



135954 – Longitudinal crack



135947 - Reinforcing steel exposed



135941 - Reinforcing steel exposed



Kerb damaged – 135933 – Kerb missing



Longitudinal crack – 135926 –Reinforcing steel exposed



Part kerb missing – 135920 – Reinforcing steel exposed



135911 – Kerb spalled



135903 – Longitudinal cracks



Kerbs missing - 135838 – Lateral grooves



Abraded kerb – 135829 – Missing kerb



135818 Missing / abraded kerbs

# **APPENDIX B**

# CONDITION TABLES AND PHOTO REFERENCES

| SHIRE OF DERBY / WEST KIMBERLEY |          |