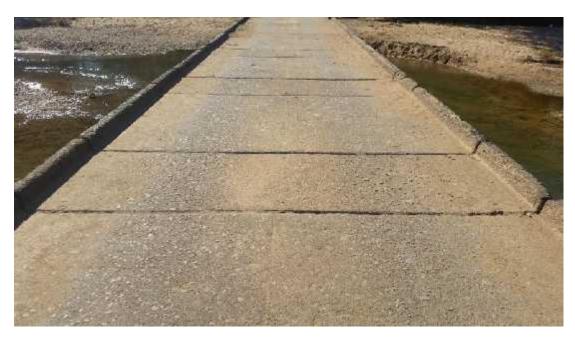

ration of the crossing;

- 1. All vehicular traffic should be prohibited from using the crossing until a comprehensive risk assessment is conducted.
- 2. Conduct a detailed risk assessment to establish if the crossing should remain open to vehicular traffic.
- 3. Evaluate repair and maintenance options including a cost benefit analysis.
- 4. Install signage prohibiting vehicular access. Robust concrete bollards should also be installed at the top of both access ramps to ensure no vehicles attempt to use the crossing, particularly when submerged.

## **APPENDIX A**

## PHOTOGRAPHIC RECORD

REFER TO ENCLOSED DVD





140343 – Kerb missing



140336 – Reinforcing steel exposed



140330 – Kerb completely missing







140312 – Reinforcing steel exposed



140306 – Reinforcing steel exposed





Reinforcing steel Exposed – 140253 – Spalling of kerb



Spalling to kerb - 140246 – Longitudinal crack



140240 – Kerb abraded and reinforcing steel exposed





140229 – Reinforcing steel exposed



140223 – Part kerb missing



140217 – Part kerb missing





140206 – Reinforcing steel exposed





Spalling of kerb – 140154 – Longitudinal crack & reinforcing steel exposed



140127 – Spalling and reinforcing steel exposed (see 140154 above)







140105 – Lig exposed



104058 – Diagonal crack



140050 – Lig exposed





140030 – Longitudinal cracks



Longitudinal crack – 140023 – Reinforcing steel exposed



Spalling and reinforcing steel exposed - 140018 - Longitudinal cracks



140011 – Longitudinal crack



140005 – Longitudinal cracks



140000 –Longitudinal cracks



13595