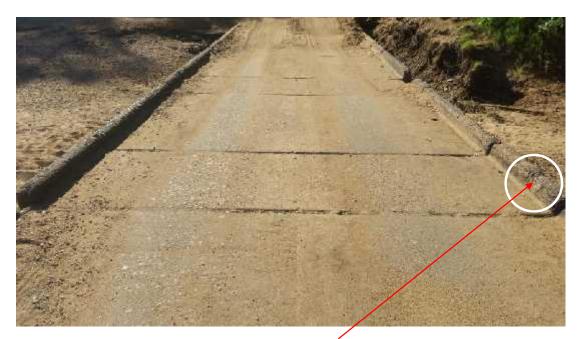

rosion of reinforcement.

#### 5 RECOMMENDATIONS

The following recommendations are based upon the current structural condition and likely ongoing deterioration of the crossing;

- 1. All vehicular traffic should be prohibited from using the crossing until a comprehensive risk assessment is conducted.
- 2. Conduct a detailed risk assessment to establish if the crossing should remain open to vehicular traffic.
- 3. Evaluate repair and maintenance options including a cost benefit analysis.
- 4. Install signage prohibiting vehicular access. Robust concrete bollards should also be installed at the top of both access ramps to ensure no vehicles attempt to use the crossing, particularly when submerged.

## **APPENDIX A**

## PHOTOGRAPHIC RECORD

REFER TO ENCLOSED DVD





140343 – Kerb missing



140336 – Reinforcing steel exposed



140330 – Kerb completely missing







140312 – Reinforcing steel exposed



140306 – Reinforcing steel exposed





Reinforcing steel Exposed – 140253 – Spalling of kerb



Spalling to kerb - 140246 – Longitudinal crack



140240 – Kerb abraded and reinforcing steel exposed





140229 – Reinforcing steel exposed



140223 – Part kerb missing



140217 – Part kerb missing





140206 – Reinforcing steel exposed





Spalling of kerb – 140154 – Longitudinal crack & reinforcing steel exposed



140127 – Spalling and reinforcing steel exposed (see 140154 above)







140105 – Lig exposed



104058 – Diagonal crack



140050 – Lig exposed





140030 – Longitudinal cracks



Longitudinal crack – 140023 – Reinforcing steel exposed



Spalling and reinf