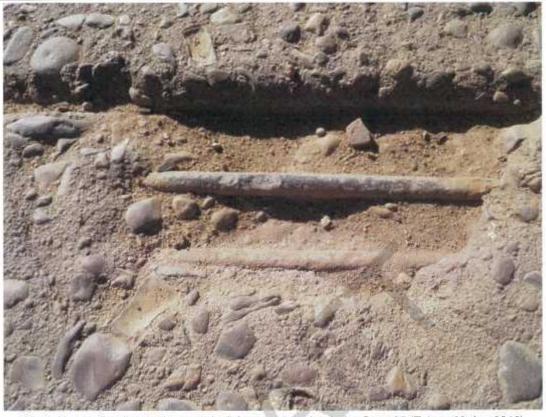

West Kimberley

SLK: 4.20



Photo No. 5: A2 end view (Taken: 20-Jun-2016)



Photo No. 6: Typical spalling and exposed reinforcement - LHS kerb (Taken: 20-Jun-2016)



Road Name: Yurabi Rd

Crossing: Fitzroy Crossing-Fitzroy River

LGA: Derby - West Kimberley

SLK: 4.20



Photo No. 7: Typical broken kerb - LHS (Taken: 20-Jun-2016)



Photo No. 8: Typical spalling and exposed reinforcement - RHS kerb (Taken: 20-Jun-2016)



Road Name: Yurabi Rd Crossing: Fitzroy Crossing-Fitzroy River LGA: Derby - West Kimberley SLK: 4.20



Photo No. 9: Typical broken kerb - RHS (Taken: 20-Jun-2016)



Photo No. 10: Typical area of poor cover to the reinforcement along the deck (Taken: 20-Jun-2016)



Road Name: Yurabi Rd

Crossing: Fitzroy Crossing-Fitzroy River

LGA: Derby - West Kimberley

SLK: 4.20



Photo No. 11: Spalling and exposed reinforcement to the deck - Span 25 (Taken: 20-Jun-2016)



Photo No. 12: Minor cracking to the deck surface - Spans 24 and 25 (Taken: 20-Jun-2016)



Road Name: Yurabi Rd

Crossing: Fitzroy Crossing-Fitzroy River

LGA: Derby - West Kimberley

SLK: 4.20



Photo No. 13: Typical blocked drainage hole (Taken: 20 Jun-2016)



Photo No. 14: Build up of sand covering the first four spans (Taken: 20-Jun-2016)



Road Name: Yurabi Rd Crossing: Fitzroy Crossing-Fitzroy River LGA: Derby - West Kimberley SLK: 4.20 Inspection Date: 20-Jun-2016

Inspector: Various



Photo No. 15; LHS pier 5. (Taken: 20-Jun-2016)



Photo No. 16: LHS span 5. (Taken: 20-Jun-2016)



Road Name: Yurabi Rd LGA: Derby - West Kimberley Inspection Date: 20-Jun-2016
Crossing: Fitzroy Cross