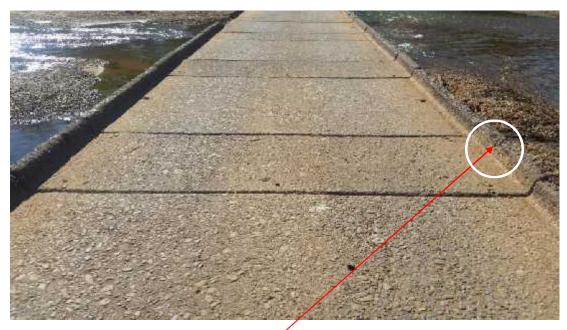

aluate repair and maintenance options including a cost benefit analysis.
- 4. Install signage prohibiting vehicular access. Robust concrete bollards should also be installed at the top of both access ramps to ensure no vehicles attempt to use the crossing, particularly when submerged.

## **APPENDIX A**

## PHOTOGRAPHIC RECORD

REFER TO ENCLOSED DVD





140343 – Kerb missing



140336 – Reinforcing steel exposed



140330 – Kerb completely missing







140312 – Reinforcing steel exposed



140306 – Reinforcing steel exposed





Reinforcing steel Exposed – 140253 – Spalling of kerb



Spalling to kerb - 140246 – Longitudinal crack



140240 – Kerb abraded and reinforcing steel exposed





140229 – Reinforcing steel exposed



140223 – Part kerb missing



140217 – Part kerb missing





140206 – Reinforcing steel exposed





Spalling of kerb – 140154 – Longitudinal crack & reinforcing steel exposed



140127 – Spalling and reinforcing steel exposed (see 140154 above)







140105 – Lig exposed



104058 – Diagonal crack



140050 – Lig exposed





140030 – Longitudinal cracks



Longitudinal crack – 140023 – Reinforcing steel exposed



Spalling and reinforcing steel exposed - 140018 - Longitudinal cracks



140011 – Longitudinal crack



140005 – Longitudinal cracks



140000 –Longitudinal cracks



135954 – Longitudinal crack



135947 - Reinforcing steel exposed



135941 - Reinforcing steel exposed



Kerb damaged – 135933 – Kerb missing



Longitudinal crack – 135926 –Reinforcing steel exposed



Part kerb missing – 135920 – Reinforcing steel exposed



135911 –