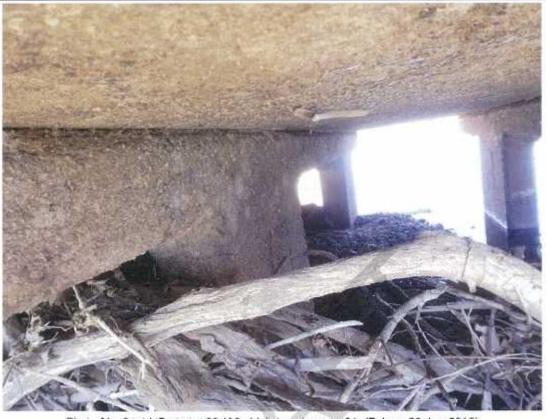

LHS span 22, top deck soffit. (Taken: 20-Jun-2016)



Road Name: Yurabi Rd

Crossing: Fitzroy Crossing-Fitzroy River

LGA: Derby - West Kimberley

SLK: 4.20

Inspection Date: 20-Jun-2016

Inspector: Various



Photo No. 27: LHS at pier 22. top deck legs. (Taken: 20-Jun-2016)



Photo No. 28: LHS at pier 23, flood debris. (Taken: 20-Jun-2016)



Road Name: Yurabi Rd

Crossing: Fitzroy Crossing-Fitzroy River

LGA: Derby - West Kimberley

SLK: 4.20

Inspection Date: 20-Jun-2016

Inspector: Various



Photo No. 29: LHS at pier 24, legs to top deck. Original deck under water. (Taken: 20-Jun-2016)



Photo No. 30: LHS at pier 30 (A1 side), legs and top deck to span 30. (Taken: 20-Jun-2016)



Road Name: Yurabi Rd

Crossing: Fitzroy Crossing-Fitzroy River

LGA: Derby - West Kimberley

SLK: 4.20



Photo No. 31; LHS at pier 30 (A2 side), legs to span 31. (Taken: 20-Jun-2016)



Photo No. 32: LHS span 34, top deck slab soffit. (Taken: 20-Jun-2016)



Road Name: Yurabi Rd

Crossing: Fitzroy Crossing-Fitzroy River

LGA: Derby - West Kimberley

SLK: 4.20



Photo No. 33: LHS at pier 39, legs for main deck. (Taken: 20-Jun-2016)



Photo No. 34: LHS span 42. (Taken: 20-Jun-2016)



Road Name: Yurabi Rd

Crossing: Fitzroy Crossing-Fitzroy River

LGA: Derby - West Kimberley

SLK: 4.20



Photo No. 35: LHS span 44. (Taken: 20-Jun-2016)



Photo No. 36: LHS legs to top deck at pier 44. (Taken: 20-Jun-2016)



Road Name: Yurabi Rd Crossing: Fitzroy Crossing-Fitzroy River LGA: Derby - West Kimberley SLK: 4.20



Photo No. 37: RHS at span 48. (Taken: 20-Jun-2016)



Photo No. 38: RHS at pier 47