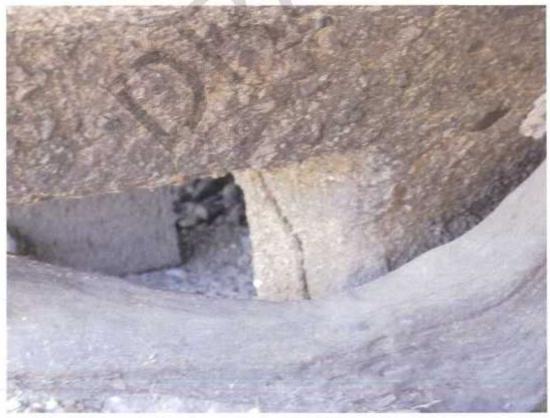

op deck. Original deck under water. (Taken: 20-Jun-2016)



Photo No. 30: LHS at pier 30 (A1 side), legs and top deck to span 30. (Taken: 20-Jun-2016)



Road Name: Yurabi Rd

Crossing: Fitzroy Crossing-Fitzroy River

LGA: Derby - West Kimberley

SLK: 4.20



Photo No. 31; LHS at pier 30 (A2 side), legs to span 31. (Taken: 20-Jun-2016)



Photo No. 32: LHS span 34, top deck slab soffit. (Taken: 20-Jun-2016)



Road Name: Yurabi Rd

Crossing: Fitzroy Crossing-Fitzroy River

LGA: Derby - West Kimberley

SLK: 4.20



Photo No. 33: LHS at pier 39, legs for main deck. (Taken: 20-Jun-2016)



Photo No. 34: LHS span 42. (Taken: 20-Jun-2016)



Road Name: Yurabi Rd

Crossing: Fitzroy Crossing-Fitzroy River

LGA: Derby - West Kimberley

SLK: 4.20



Photo No. 35: LHS span 44. (Taken: 20-Jun-2016)



Photo No. 36: LHS legs to top deck at pier 44. (Taken: 20-Jun-2016)



Road Name: Yurabi Rd Crossing: Fitzroy Crossing-Fitzroy River LGA: Derby - West Kimberley SLK: 4.20



Photo No. 37: RHS at span 48. (Taken: 20-Jun-2016)



Photo No. 38: RHS at pier 47. (Taken: 20-Jun-2016)



Road Name: Yurabi Rd

LGA: Derby - West Kimberley

Crossing: Fitzroy Crossing-Fitzroy River SLK: 4.20



Photo No. 39: RHS at pier 39. (Taken: 20-Jun-2016)



Photo No. 40: RHS at pier 36. (Taken: 20-Jun-2016)



Road Name: Yurabi Rd

Crossing: Fitzroy Crossing-Fitzroy River

LGA: Derby - West Kimberley

SLK: 4.20

Inspection Date: 20-Jun-2016

Inspector: Various



Photo No. 41: RHS at pier 30. (Taken: 20-Jun-2016)



Photo No. 42: RHS at span 24 to span 28. (Taken: 20-Jun-2016)



Road Name: Yurabi Rd

Crossi