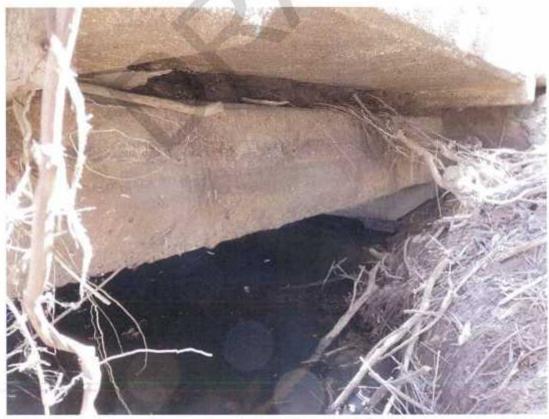

forcement along the deck (Taken: 20-Jun-2016)



Road Name: Yurabi Rd

Crossing: Fitzroy Crossing-Fitzroy River

LGA: Derby - West Kimberley

SLK: 4.20



Photo No. 11: Spalling and exposed reinforcement to the deck - Span 25 (Taken: 20-Jun-2016)



Photo No. 12: Minor cracking to the deck surface - Spans 24 and 25 (Taken: 20-Jun-2016)



Road Name: Yurabi Rd

Crossing: Fitzroy Crossing-Fitzroy River

LGA: Derby - West Kimberley

SLK: 4.20



Photo No. 13: Typical blocked drainage hole (Taken: 20 Jun-2016)



Photo No. 14: Build up of sand covering the first four spans (Taken: 20-Jun-2016)



Road Name: Yurabi Rd Crossing: Fitzroy Crossing-Fitzroy River LGA: Derby - West Kimberley SLK: 4.20 Inspection Date: 20-Jun-2016

Inspector: Various



Photo No. 15; LHS pier 5. (Taken: 20-Jun-2016)



Photo No. 16: LHS span 5. (Taken: 20-Jun-2016)



Road Name: Yurabi Rd LGA: Derby - West Kimberley Inspection Date: 20-Jun-2016
Crossing: Fitzroy Crossing-Fitzroy River SLK: 4.20 Inspector: Various



Photo No. 17; LHS span 5, wash-out to embankment, (Taken: 20-Jun-2016)



Photo No. 18: LHS pier 8, flood debris. (Taken: 20-Jun-2016)



Road Name: Yurabi Rd

LGA: Derby - West Kimberley

Crossing: Fitzroy Crossing-Fitzroy River

SLK: 4.20



Photo No. 19: LHS span 9, top deck A2 end. (Taken: 20-Jun-2016)



Photo No. 20: LHS span 10, cracking/ spalling to kerb edge. (Taken: 20-Jun-2016)



Road Name: Yurabi Rd

LGA: Derby - West Kimberley

Crossing: Fitzroy Crossing-Fitzroy River

SLK: 4.20

Inspection Date: 20-Jun-2016

Inspector: Various



Photo No. 21: LHS span 10, cracking/spalling t