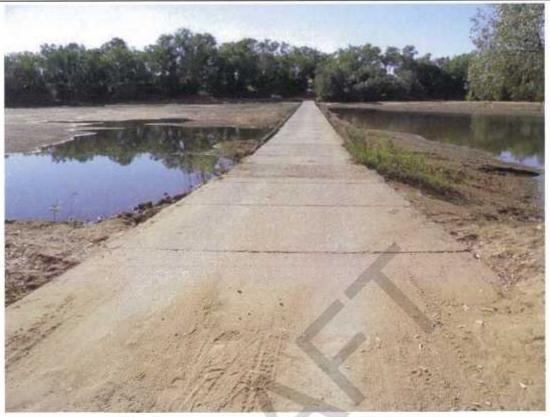

|







Bridge Number: 815 Crossing: Fitzroy Crossing-Fitzroy River

LGA: Derby - West Kimberley Road Name: Yurabi Rd

Inspector: D Watts & J Hesketh SLK: 4.20





Road Name: Yurabi Rd

Crossing: Fitzroy Crossing-Fitzroy River

LGA: Derby - West Kimberley

SLK: 4.20



Photo No. 1: A1 end view (Taken: 20-Jun-2016)



Photo No. 2: Deck (Taken: 20-Jun-2016)



Road Name: Yurabi Rd

Crossing: Fitzroy Crossing-Fitzroy River

LGA: Derby - West Kimberley

SLK: 4.20



Photo No. 3; LHS (Taken: 20-Jun-2016)



Photo No. 4: RHS (Taken: 20-Jun-2016)



Road Name: Yurabi Rd

Crossing: Fitzroy Crossing-Fitzroy River

LGA: Derby - West Kimberley

SLK: 4.20



Photo No. 5: A2 end view (Taken: 20-Jun-2016)



Photo No. 6: Typical spalling and exposed reinforcement - LHS kerb (Taken: 20-Jun-2016)



Road Name: Yurabi Rd

Crossing: Fitzroy Crossing-Fitzroy River

LGA: Derby - West Kimberley

SLK: 4.20



Photo No. 7: Typical broken kerb - LHS (Taken: 20-Jun-2016)



Photo No. 8: Typical spalling and exposed reinforcement - RHS kerb (Taken: 20-Jun-2016)



Road Name: Yurabi Rd Crossing: Fitzroy Crossing-Fitzroy River LGA: Derby - West Kimberley SLK: 4.20



Photo No. 9: Typical broken kerb - RHS (Taken: 20-Jun-2016)



Photo No. 10: Typical area of poor cover to the reinforcement along the deck (Taken: 20-Jun-2016)



Road Name: Yurabi Rd

Crossing: Fitzroy Crossing-Fitzroy River

LGA: Derby - West Kimberley

SLK: 4.20



Photo No. 11: Spalling an