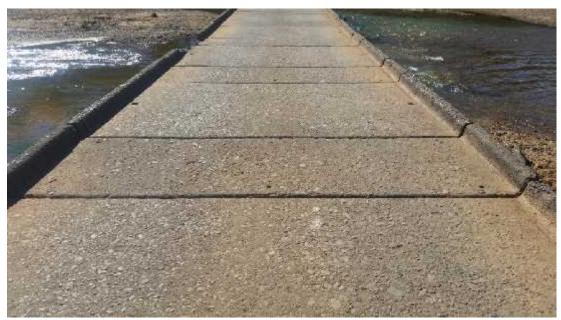

Evaluate repair and maintenance options including a cost benefit analysis.
- 4. Install signage prohibiting vehicular access. Robust concrete bollards should also be installed at the top of both access ramps to ensure no vehicles attempt to use the crossing, particularly when submerged.

## **APPENDIX A**

## PHOTOGRAPHIC RECORD

REFER TO ENCLOSED DVD





140343 – Kerb missing



140336 – Reinforcing steel exposed



140330 – Kerb completely missing







140312 – Reinforcing steel exposed



140306 – Reinforcing steel exposed





Reinforcing steel Exposed – 140253 – Spalling of kerb



Spalling to kerb - 140246 – Longitudinal crack



140240 – Kerb abraded and reinforcing steel exposed





140229 – Reinforcing steel exposed



140223 – Part kerb missing



140217 – Part kerb missing





140206 – Reinforcing steel exposed





Spalling of kerb – 140154 – Longitudinal crack & reinforcing steel exposed



140127 – Spalling and reinforcing steel exposed (see 140154 above)







140105 – Lig exposed



104058 – Diagonal crack



140050 – Lig exposed





140030 – Longitudinal cracks



Longitudinal crack – 140023 – Reinforcing steel exposed



Spalling and reinforcing steel exposed - 140018 - Longitudinal cracks



140011 – Longitudinal crack



140005 – Longitudinal cracks



140000 –Longitudinal cracks



135954 – Longitudinal crack



135947 - Reinforcing steel exposed



135941 - Reinforcing steel exposed



Kerb damaged – 135933 – Kerb missing



Longitudinal crack – 135926 –Reinforcing steel exposed



Part kerb missing – 135920 – Reinforcing steel exposed



135911