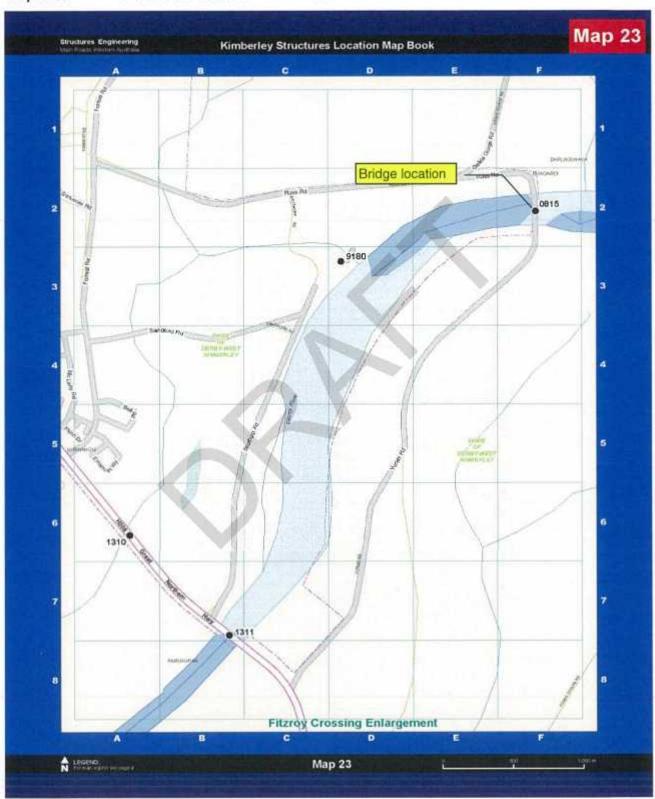

| Slab                                                             | Tie Bearn                                                                                                                                                                       | Tio Rod/3alt                                                                                                                                                                                                             |







Bridge Number: 815 Crossing: Fitzroy Crossing-Fitzroy River

LGA: Derby - West Kimberley Road Name: Yurabi Rd

Inspector: D Watts & J Hesketh SLK: 4.20





Road Name: Yurabi Rd

Crossing: Fitzroy Crossing-Fitzroy River

LGA: Derby - West Kimberley

SLK: 4.20



Photo No. 1: A1 end view (Taken: 20-Jun-2016)



Photo No. 2: Deck (Taken: 20-Jun-2016)



Road Name: Yurabi Rd

Crossing: Fitzroy Crossing-Fitzroy River

LGA: Derby - West Kimberley

SLK: 4.20



Photo No. 3; LHS (Taken: 20-Jun-2016)



Photo No. 4: RHS (Taken: 20-Jun-2016)



Road Name: Yurabi Rd

Crossing: Fitzroy Crossing-Fitzroy River

LGA: Derby - West Kimberley

SLK: 4.20



Photo No. 5: A2 end view (Taken: 20-Jun-2016)



Photo No. 6: Typical spalling and exposed reinforcement - LHS kerb (Taken: 20-Jun-2016)



Road Name: Yurabi Rd

Crossing: Fitzroy Crossing-Fitzroy River

LGA: Derby - West Kimberley

SLK: 4.20



Photo No. 7: Typical broken kerb - LHS (Taken: 20-Jun-2016)