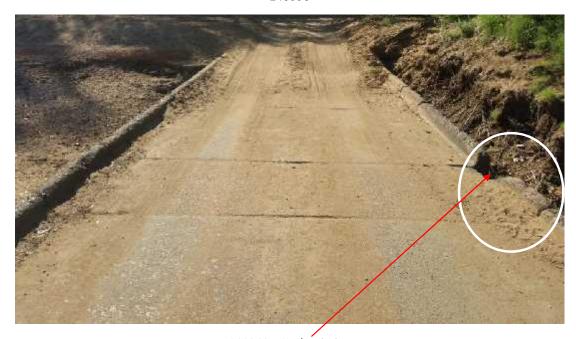

ading to exposure and corrosion of reinforcement.

#### 5 RECOMMENDATIONS

The following recommendations are based upon the current structural condition and likely ongoing deterioration of the crossing;

- 1. All vehicular traffic should be prohibited from using the crossing until a comprehensive risk assessment is conducted.
- 2. Conduct a detailed risk assessment to establish if the crossing should remain open to vehicular traffic.
- 3. Evaluate repair and maintenance options including a cost benefit analysis.
- 4. Install signage prohibiting vehicular access. Robust concrete bollards should also be installed at the top of both access ramps to ensure no vehicles attempt to use the crossing, particularly when submerged.

## **APPENDIX A**

## PHOTOGRAPHIC RECORD

REFER TO ENCLOSED DVD





140343 – Kerb missing



140336 – Reinforcing steel exposed



140330 – Kerb completely missing







140312 – Reinforcing steel exposed



140306 – Reinforcing steel exposed





Reinforcing steel Exposed – 140253 – Spalling of kerb



Spalling to kerb - 140246 – Longitudinal crack



140240 – Kerb abraded and reinforcing steel exposed





140229 – Reinforcing steel exposed



140223 – Part kerb missing



140217 – Part kerb missing





140206 – Reinforcing steel exposed





Spalling of kerb – 140154 – Longitudinal crack & reinforcing steel exposed



140127 – Spalling and reinforcing steel exposed (see 140154 above)







140105 – Lig exposed



104058 – Diagonal crack



140050 – Lig exposed





140030 – Longitudinal cracks



Longitudinal crack – 140023 – Reinforcing steel expo