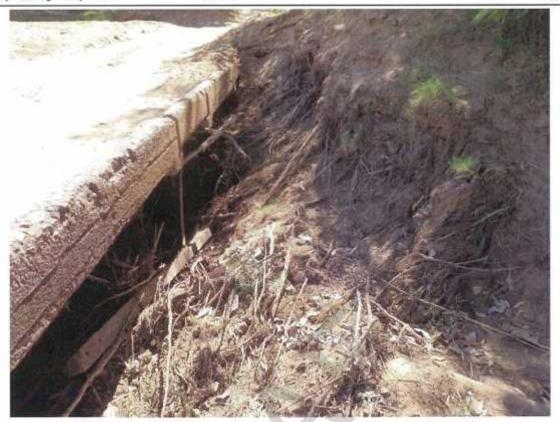

nt to the deck - Span 25 (Taken: 20-Jun-2016)



Photo No. 12: Minor cracking to the deck surface - Spans 24 and 25 (Taken: 20-Jun-2016)



Road Name: Yurabi Rd

Crossing: Fitzroy Crossing-Fitzroy River

LGA: Derby - West Kimberley

SLK: 4.20



Photo No. 13: Typical blocked drainage hole (Taken: 20 Jun-2016)



Photo No. 14: Build up of sand covering the first four spans (Taken: 20-Jun-2016)



Road Name: Yurabi Rd Crossing: Fitzroy Crossing-Fitzroy River LGA: Derby - West Kimberley SLK: 4.20 Inspection Date: 20-Jun-2016

Inspector: Various



Photo No. 15; LHS pier 5. (Taken: 20-Jun-2016)



Photo No. 16: LHS span 5. (Taken: 20-Jun-2016)



Road Name: Yurabi Rd LGA: Derby - West Kimberley Inspection Date: 20-Jun-2016
Crossing: Fitzroy Crossing-Fitzroy River SLK: 4.20 Inspector: Various



Photo No. 17; LHS span 5, wash-out to embankment, (Taken: 20-Jun-2016)



Photo No. 18: LHS pier 8, flood debris. (Taken: 20-Jun-2016)



Road Name: Yurabi Rd

LGA: Derby - West Kimberley

Crossing: Fitzroy Crossing-Fitzroy River

SLK: 4.20



Photo No. 19: LHS span 9, top deck A2 end. (Taken: 20-Jun-2016)



Photo No. 20: LHS span 10, cracking/ spalling to kerb edge. (Taken: 20-Jun-2016)



Road Name: Yurabi Rd

LGA: Derby - West Kimberley

Crossing: Fitzroy Crossing-Fitzroy River

SLK: 4.20

Inspection Date: 20-Jun-2016

Inspector: Various



Photo No. 21: LHS span 10, cracking/spalling to kerb edge. (Taken: 20-Jun-2016)



Photo No. 22: LHS pier 9 link top slab. (Taken: 20-Jun-2016)



Inspection Date: 20-Jun-2016

Inspector: Various

Road Name: Yurabi Rd Crossing: Fitzroy Crossing-Fi