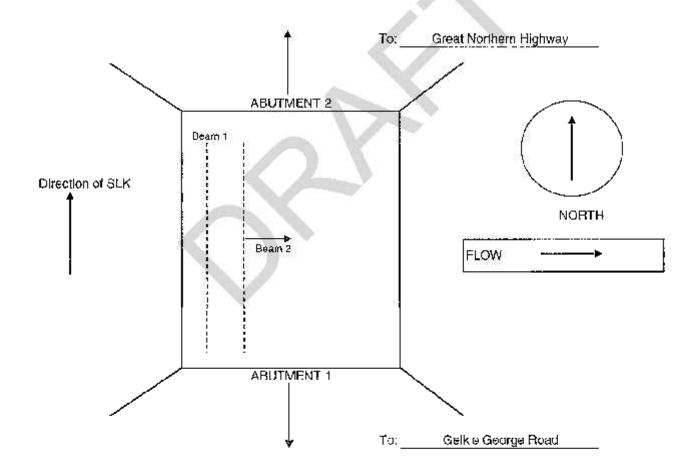

# TABLE OF CONTENTS AGENDA ATTACHMENTS THURSDAY 24 NOVEMBER 2016

| Item 12.2.1 | Cheque Reconciliation and Creditors Schedule of Accounts                                                                        | 1   |
|-------------|---------------------------------------------------------------------------------------------------------------------------------|-----|
| Item 12.2.2 | Monthly Financial Management Report September 2016                                                                              | 15  |
| Item 12.3.1 | Merit Engineers Structural Condition Report and Main Roads WA<br>Level 2 Inspection of the Low Level Crossing, Fitzroy Crossing | 41  |
| Item 12.4.1 | Numbla Nunga Heritage Assessment                                                                                                | 117 |
| Item 12.5.1 | Disability Access Inclusion Plan 2016-2021                                                                                      | 163 |