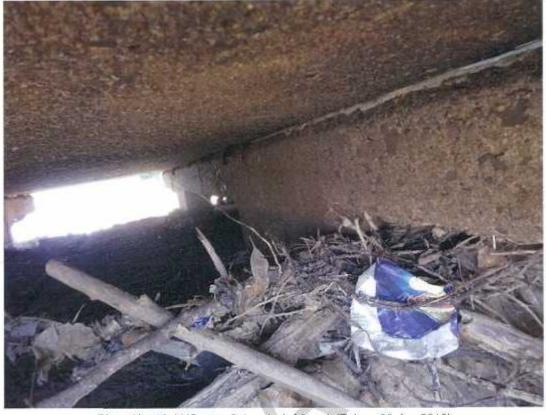

Photo No. 13: Typical blocked drainage hole (Taken: 20 Jun-2016)



Photo No. 14: Build up of sand covering the first four spans (Taken: 20-Jun-2016)



Road Name: Yurabi Rd Crossing: Fitzroy Crossing-Fitzroy River LGA: Derby - West Kimberley SLK: 4.20 Inspection Date: 20-Jun-2016

Inspector: Various



Photo No. 15; LHS pier 5. (Taken: 20-Jun-2016)



Photo No. 16: LHS span 5. (Taken: 20-Jun-2016)



Road Name: Yurabi Rd LGA: Derby - West Kimberley Inspection Date: 20-Jun-2016
Crossing: Fitzroy Crossing-Fitzroy River SLK: 4.20 Inspector: Various



Photo No. 17; LHS span 5, wash-out to embankment, (Taken: 20-Jun-2016)



Photo No. 18: LHS pier 8, flood debris. (Taken: 20-Jun-2016)



Road Name: Yurabi Rd

LGA: Derby - West Kimberley

Crossing: Fitzroy Crossing-Fitzroy River

SLK: 4.20



Photo No. 19: LHS span 9, top deck A2 end. (Taken: 20-Jun-2016)



Photo No. 20: LHS span 10, cracking/ spalling to kerb edge. (Taken: 20-Jun-2016)



Road Name: Yurabi Rd

LGA: Derby - West Kimberley

Crossing: Fitzroy Crossing-Fitzroy River

SLK: 4.20

Inspection Date: 20-Jun-2016

Inspector: Various



Photo No. 21: LHS span 10, cracking/spalling to kerb edge. (Taken: 20-Jun-2016)



Photo No. 22: LHS pier 9 link top slab. (Taken: 20-Jun-2016)



Inspection Date: 20-Jun-2016

Inspector: Various

Road Name: Yurabi Rd Crossing: Fitzroy Crossing-Fitzroy River LGA: Derby - West Kimberley

SLK: 4,20



Photo No. 23: LHS span 20. (Taken: 20-Jun-2016)



Photo No. 24: LHS pier 20. (Taken: 20-Jun-2016)



Road Name: Yurabi Rd

Crossing: Fitzroy Crossing-Fitzroy River

LGA: Derby - West Kimber