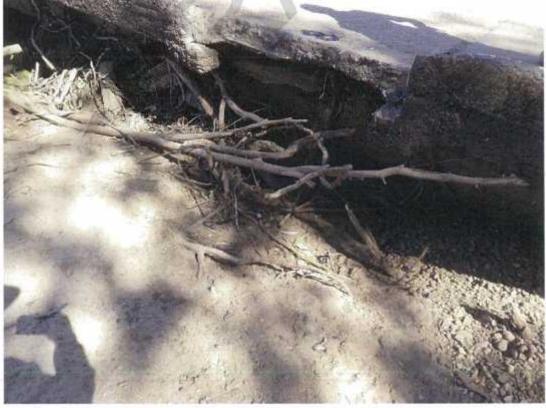

ing to the deck surface - Spans 24 and 25 (Taken: 20-Jun-2016)



Road Name: Yurabi Rd

Crossing: Fitzroy Crossing-Fitzroy River

LGA: Derby - West Kimberley

SLK: 4.20



Photo No. 13: Typical blocked drainage hole (Taken: 20 Jun-2016)



Photo No. 14: Build up of sand covering the first four spans (Taken: 20-Jun-2016)



Road Name: Yurabi Rd Crossing: Fitzroy Crossing-Fitzroy River LGA: Derby - West Kimberley SLK: 4.20 Inspection Date: 20-Jun-2016

Inspector: Various



Photo No. 15; LHS pier 5. (Taken: 20-Jun-2016)



Photo No. 16: LHS span 5. (Taken: 20-Jun-2016)



Road Name: Yurabi Rd LGA: Derby - West Kimberley Inspection Date: 20-Jun-2016
Crossing: Fitzroy Crossing-Fitzroy River SLK: 4.20 Inspector: Various



Photo No. 17; LHS span 5, wash-out to embankment, (Taken: 20-Jun-2016)



Photo No. 18: LHS pier 8, flood debris. (Taken: 20-Jun-2016)



Road Name: Yurabi Rd

LGA: Derby - West Kimberley

Crossing: Fitzroy Crossing-Fitzroy River

SLK: 4.20



Photo No. 19: LHS span 9, top deck A2 end. (Taken: 20-Jun-2016)



Photo No. 20: LHS span 10, cracking/ spalling to kerb edge. (Taken: 20-Jun-2016)



Road Name: Yurabi Rd

LGA: Derby - West Kimberley

Crossing: Fitzroy Crossing-Fitzroy River

SLK: 4.20

Inspection Date: 20-Jun-2016

Inspector: Various



Photo No. 21: LHS span 10, cracking/spalling to kerb edge. (Taken: 20-Jun-2016)



Photo No. 22: LHS pier 9 link top slab. (Taken: 20-Jun-2016)



Inspection Date: 20-Jun-2016

Inspector: Various

Road Name: Yurabi Rd Crossing: Fitzroy Crossing-Fitzroy River LGA: Derby - West Kimberley

SLK: 4,20



Photo No. 23: LHS sp