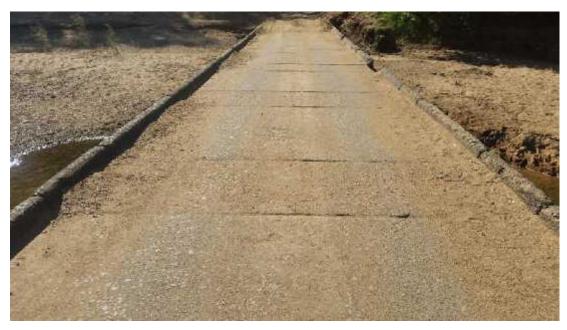

ons are based upon the current structural condition and likely ongoing deterioration of the crossing;

- 1. All vehicular traffic should be prohibited from using the crossing until a comprehensive risk assessment is conducted.
- 2. Conduct a detailed risk assessment to establish if the crossing should remain open to vehicular traffic.
- 3. Evaluate repair and maintenance options including a cost benefit analysis.
- 4. Install signage prohibiting vehicular access. Robust concrete bollards should also be installed at the top of both access ramps to ensure no vehicles attempt to use the crossing, particularly when submerged.

## **APPENDIX A**

## PHOTOGRAPHIC RECORD

REFER TO ENCLOSED DVD





140343 – Kerb missing



140336 – Reinforcing steel exposed



140330 – Kerb completely missing







140312 – Reinforcing steel exposed



140306 – Reinforcing steel exposed





Reinforcing steel Exposed – 140253 – Spalling of kerb



Spalling to kerb - 140246 – Longitudinal crack



140240 – Kerb abraded and reinforcing steel exposed





140229 – Reinforcing steel exposed



140223 – Part kerb missing



140217 – Part kerb missing





140206 – Reinforcing steel exposed





Spalling of kerb – 140154 – Longitudinal crack & reinforcing steel exposed



140127 – Spalling and reinforcing steel exposed (see 140154 above)







140105 – Lig exposed



104058 – Diagonal crack



140050 – Lig exposed





140030 – Longitudinal cracks



Longitudinal crack – 140023 – Reinforcing steel exposed



Spalling and reinforcing steel exposed - 140018 - Longitudinal cracks



140011 – Longitudinal