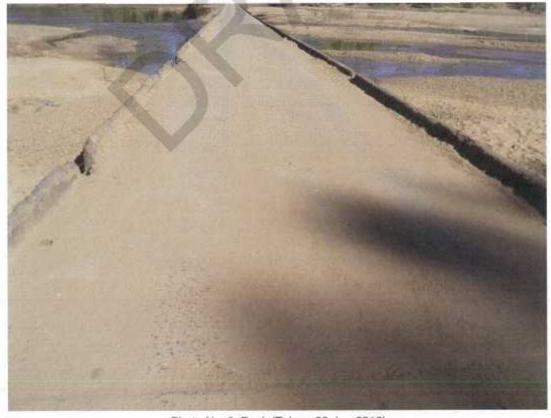

| Slab                                                             | Tie Bearn                                                                                                                                                                       | Tio Rod/3alt                                                                                                                                                                                                             |







Bridge Number: 815 Crossing: Fitzroy Crossing-Fitzroy River

LGA: Derby - West Kimberley Road Name: Yurabi Rd

Inspector: D Watts & J Hesketh SLK: 4.20





Road Name: Yurabi Rd

Crossing: Fitzroy Crossing-Fitzroy River

LGA: Derby - West Kimberley

SLK: 4.20



Photo No. 1: A1 end view (Taken: 20-Jun-2016)



Photo No. 2: Deck (Taken: 20-Jun-2016)



Road Name: Yurabi Rd

Crossing: Fitzroy Crossing-Fitzroy River

LGA: Derby - West Kimberley

SLK: 4.20



Photo No. 3; LHS (Taken: 20-Jun-2016)



Photo No. 4: RHS (Taken: 20-Jun-2016)



Road Name: Yurabi Rd

Crossing: Fitzroy Crossing-Fitzroy River

LGA: Derby - West Kimberley

SLK: 4.20



Photo No. 5: A2 end view (Taken: 20-Jun-2016)



Photo No. 6: Typical spalling and exposed reinforcement - LHS kerb (Taken: 20-Jun-2016)



Road Name: Yurabi Rd

Crossing: Fitzroy Crossing-Fitzroy River

LGA: Derby - West Kimberley

SLK: 4.20



Photo No. 7: Typical broken kerb - LHS (Taken: 20-Jun-2016)



Photo No. 8: Typical spalling and exposed reinforcement - RHS kerb (Taken: 20-Jun-2016)



Road Name: Yurabi Rd Crossing: Fitzroy Crossing-Fitzroy River