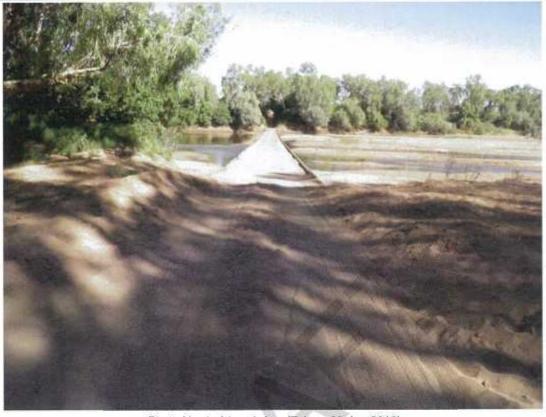

| Slab                                                             | Tie Bearn                                                                                                                                                                       | Tio Rod/3alt                                                                                                                                                                                                             |







Bridge Number: 815 Crossing: Fitzroy Crossing-Fitzroy River

LGA: Derby - West Kimberley Road Name: Yurabi Rd

Inspector: D Watts & J Hesketh SLK: 4.20





Road Name: Yurabi Rd

Crossing: Fitzroy Crossing-Fitzroy River

LGA: Derby - West Kimberley

SLK: 4.20



Photo No. 1: A1 end view (Taken: 20-Jun-2016)



Photo No. 2: Deck (Taken: 20-Jun-2016)



Road Name: Yurabi Rd

Crossing: Fitzroy Crossing-Fitzroy River

LGA: Derby - West Kimberley

SLK: 4.20



Photo No. 3; LHS (Taken: 20-Jun-2016)



Photo No. 4: RHS (Taken: 20-Jun-2016)



Road Name: Yurabi Rd

Crossing: Fitzroy Crossing-Fitzroy River

LGA: Derby - West Kimberley

SLK: 4.20



Photo No. 5: A2 end view (Taken: 20-Jun-2016)



Photo No. 6: Typical spalling and exposed reinforcement - LHS kerb (Taken: 20-Jun-2016)



Road Name: Yurabi Rd

Crossing: Fitzroy Crossing-Fitzroy River

LGA: Derby - West Kimberley

SLK: 4.20



Photo No. 7: Typical broken kerb - LHS (Taken: 20-Jun-2016)



Photo No. 8: Typical spalling and exposed reinforcement - RHS kerb (Taken: 20-Jun-2016)



Road Name: Yu