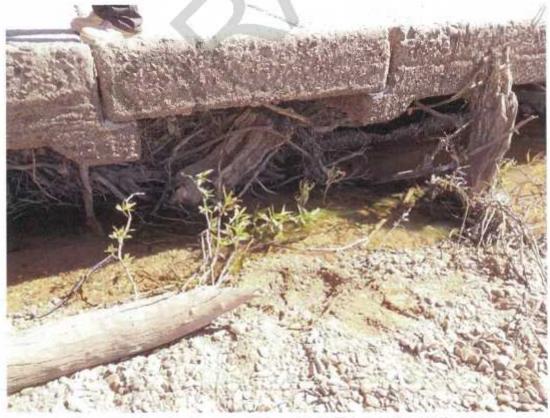

n-2016)



Photo No. 22: LHS pier 9 link top slab. (Taken: 20-Jun-2016)



Inspection Date: 20-Jun-2016

Inspector: Various

Road Name: Yurabi Rd Crossing: Fitzroy Crossing-Fitzroy River LGA: Derby - West Kimberley

SLK: 4,20



Photo No. 23: LHS span 20. (Taken: 20-Jun-2016)



Photo No. 24: LHS pier 20. (Taken: 20-Jun-2016)



Road Name: Yurabi Rd

Crossing: Fitzroy Crossing-Fitzroy River

LGA: Derby - West Kimberley

SLK: 4.20



Photo No. 25: LHS at pier 21, legs to top deck. (Taken: 20-Jun-2016)



Photo No. 26: LHS span 22, top deck soffit. (Taken: 20-Jun-2016)



Road Name: Yurabi Rd

Crossing: Fitzroy Crossing-Fitzroy River

LGA: Derby - West Kimberley

SLK: 4.20

Inspection Date: 20-Jun-2016

Inspector: Various



Photo No. 27: LHS at pier 22. top deck legs. (Taken: 20-Jun-2016)



Photo No. 28: LHS at pier 23, flood debris. (Taken: 20-Jun-2016)



Road Name: Yurabi Rd

Crossing: Fitzroy Crossing-Fitzroy River

LGA: Derby - West Kimberley

SLK: 4.20

Inspection Date: 20-Jun-2016

Inspector: Various



Photo No. 29: LHS at pier 24, legs to top deck. Original deck under water. (Taken: 20-Jun-2016)



Photo No. 30: LHS at pier 30 (A1 side), legs and top deck to span 30. (Taken: 20-Jun-2016)



Road Name: Yurabi Rd

Crossing: Fitzroy Crossing-Fitzroy River

LGA: Derby - West Kimberley

SLK: 4.20



Photo No. 31; LHS at pier 30 (A2 side), legs to span 31. (Taken: 20-Jun-2016)



Photo No. 32: LHS span 34, top deck slab soffit. (Taken: 20-Jun-2016)



Road Name: Yurabi Rd

Crossing: Fitzroy Crossing-Fitzroy River

LGA: Derby - West Kimberley

SLK: 4.20



Photo No. 33: L