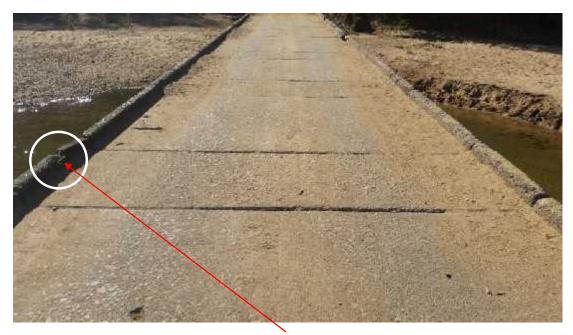

s are based upon the current structural condition and likely ongoing deterioration of the crossing;

- 1. All vehicular traffic should be prohibited from using the crossing until a comprehensive risk assessment is conducted.
- 2. Conduct a detailed risk assessment to establish if the crossing should remain open to vehicular traffic.
- 3. Evaluate repair and maintenance options including a cost benefit analysis.
- 4. Install signage prohibiting vehicular access. Robust concrete bollards should also be installed at the top of both access ramps to ensure no vehicles attempt to use the crossing, particularly when submerged.

## **APPENDIX A**

## PHOTOGRAPHIC RECORD

REFER TO ENCLOSED DVD





140343 – Kerb missing



140336 – Reinforcing steel exposed



140330 – Kerb completely missing







140312 – Reinforcing steel exposed



140306 – Reinforcing steel exposed





Reinforcing steel Exposed – 140253 – Spalling of kerb



Spalling to kerb - 140246 – Longitudinal crack



140240 – Kerb abraded and reinforcing steel exposed





140229 – Reinforcing steel exposed



140223 – Part kerb missing



140217 – Part kerb missing





140206 – Reinforcing steel exposed





Spalling of kerb – 140154 – Longitudinal crack & reinforcing steel exposed



140127 – Spalling and reinforcing steel exposed (see 140154 above)







140105 – Lig exposed



104058 – Diagonal crack



140050 – Lig exposed





140030 – Longitudinal cracks



Longitudinal crack – 140023 – Reinforcing steel exposed



Spalling and reinforcing steel exposed - 140018 - Longitudinal cracks



140011 – Longitudinal c