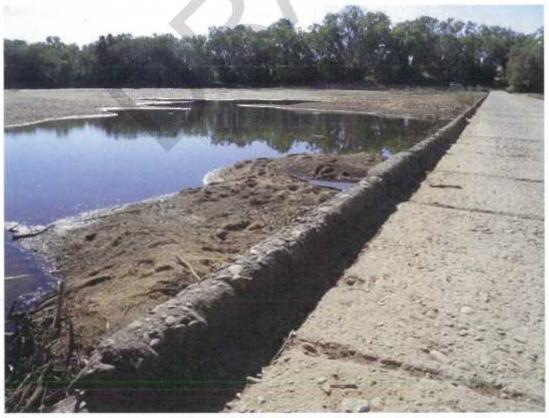

| Tio Rod/3alt                                                                                                                                                                                                             |







Bridge Number: 815 Crossing: Fitzroy Crossing-Fitzroy River

LGA: Derby - West Kimberley Road Name: Yurabi Rd

Inspector: D Watts & J Hesketh SLK: 4.20





Road Name: Yurabi Rd

Crossing: Fitzroy Crossing-Fitzroy River

LGA: Derby - West Kimberley

SLK: 4.20



Photo No. 1: A1 end view (Taken: 20-Jun-2016)



Photo No. 2: Deck (Taken: 20-Jun-2016)



Road Name: Yurabi Rd

Crossing: Fitzroy Crossing-Fitzroy River

LGA: Derby - West Kimberley

SLK: 4.20



Photo No. 3; LHS (Taken: 20-Jun-2016)



Photo No. 4: RHS (Taken: 20-Jun-2016)



Road Name: Yurabi Rd

Crossing: Fitzroy Crossing-Fitzroy River

LGA: Derby - West Kimberley

SLK: 4.20



Photo No. 5: A2 end view (Taken: 20-Jun-2016)



Photo No. 6: Typical spalling and exposed reinforcement - LHS kerb (Taken: 20-Jun-2016)



Road Name: Yurabi Rd

Crossing: Fitzroy Crossing-Fitzroy River

LGA: Derby - West Kimberley

SLK: 4.20



Photo No. 7: Typical broken kerb - LHS (Taken: 20-Jun-2016)



Photo No. 8: Typical spalling and exposed reinforcement - RHS kerb (Taken: 20-Jun-2016)



Road Name: Yurabi Rd Crossing: Fitzroy Crossing-Fitzroy River LGA: Derby - West Kimberley SLK: 4.20



Photo No. 9: Typical broken kerb - RHS (Taken: 20-Jun-2016)



Photo No. 10: Typical area of poor cover to the reinforcement along the deck (Taken: