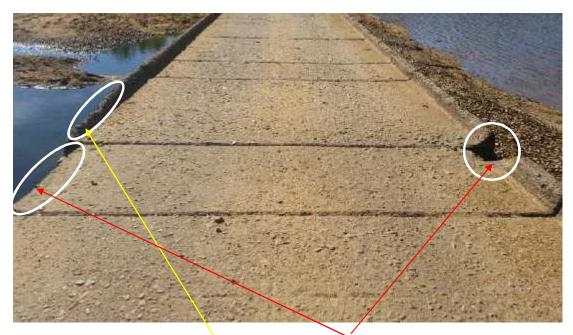

l crack



140240 – Kerb abraded and reinforcing steel exposed





140229 – Reinforcing steel exposed



140223 – Part kerb missing



140217 – Part kerb missing





140206 – Reinforcing steel exposed





Spalling of kerb – 140154 – Longitudinal crack & reinforcing steel exposed



140127 – Spalling and reinforcing steel exposed (see 140154 above)







140105 – Lig exposed



104058 – Diagonal crack



140050 – Lig exposed





140030 – Longitudinal cracks



Longitudinal crack – 140023 – Reinforcing steel exposed



Spalling and reinforcing steel exposed - 140018 - Longitudinal cracks



140011 – Longitudinal crack



140005 – Longitudinal cracks



140000 –Longitudinal cracks



135954 – Longitudinal crack



135947 - Reinforcing steel exposed



135941 - Reinforcing steel exposed



Kerb damaged – 135933 – Kerb missing



Longitudinal crack – 135926 –Reinforcing steel exposed



Part kerb missing – 135920 – Reinforcing steel exposed



135911 – Kerb spalled



135903 – Longitudinal cracks



Kerbs missing - 135838 – Lateral grooves



Abraded kerb – 135829 – Missing kerb



135818 Missing / abraded kerbs

# **APPENDIX B**

# CONDITION TABLES AND PHOTO REFERENCES

| SHIRE OF DERBY / WEST KIMBERLEY |          |                                                       |        |        |  |  |  |
|---------------------------------|----------|-------------------------------------------------------|--------|--------|--|--|--|
|                                 |          | OSSING - FITZROY CROSSING                             |        |        |  |  |  |
|