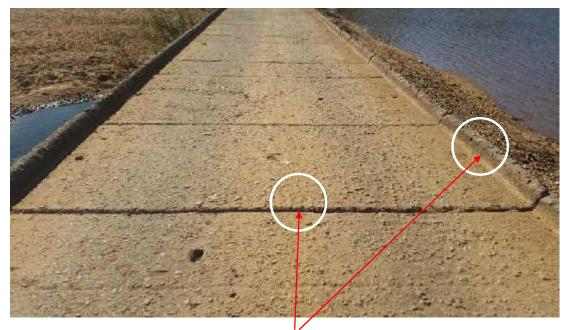

posed – 140253 – Spalling of kerb



Spalling to kerb - 140246 – Longitudinal crack



140240 – Kerb abraded and reinforcing steel exposed





140229 – Reinforcing steel exposed



140223 – Part kerb missing



140217 – Part kerb missing





140206 – Reinforcing steel exposed





Spalling of kerb – 140154 – Longitudinal crack & reinforcing steel exposed



140127 – Spalling and reinforcing steel exposed (see 140154 above)







140105 – Lig exposed



104058 – Diagonal crack



140050 – Lig exposed





140030 – Longitudinal cracks



Longitudinal crack – 140023 – Reinforcing steel exposed



Spalling and reinforcing steel exposed - 140018 - Longitudinal cracks



140011 – Longitudinal crack



140005 – Longitudinal cracks



140000 –Longitudinal cracks



135954 – Longitudinal crack



135947 - Reinforcing steel exposed



135941 - Reinforcing steel exposed



Kerb damaged – 135933 – Kerb missing



Longitudinal crack – 135926 –Reinforcing steel exposed



Part kerb missing – 135920 – Reinforcing steel exposed



135911 – Kerb spalled



135903 – Longitudinal cracks



Kerbs missing - 135838 – Lateral grooves



Abraded kerb – 135829 – Missing kerb



135818 Missing / abraded kerbs

# **APPENDIX B**

# CONDITION TABLES AND PHOTO REFERENCES

| SHIRE OF DERBY / WEST KIMBERLEY |          |                                                       |        |        |  |  |  |
|---------------------------------|----------|-------------------------------------------------------|--------|--------|--|--|--|
|                                 |          | OSSING - FITZROY CROSSING