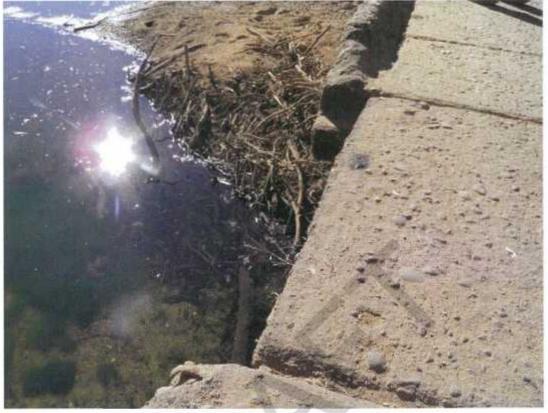

)



Road Name: Yurabi Rd

Crossing: Fitzroy Crossing-Fitzroy River

LGA: Derby - West Kimberley

SLK: 4.20



Photo No. 3; LHS (Taken: 20-Jun-2016)



Photo No. 4: RHS (Taken: 20-Jun-2016)



Road Name: Yurabi Rd

Crossing: Fitzroy Crossing-Fitzroy River

LGA: Derby - West Kimberley

SLK: 4.20



Photo No. 5: A2 end view (Taken: 20-Jun-2016)



Photo No. 6: Typical spalling and exposed reinforcement - LHS kerb (Taken: 20-Jun-2016)



Road Name: Yurabi Rd

Crossing: Fitzroy Crossing-Fitzroy River

LGA: Derby - West Kimberley

SLK: 4.20



Photo No. 7: Typical broken kerb - LHS (Taken: 20-Jun-2016)



Photo No. 8: Typical spalling and exposed reinforcement - RHS kerb (Taken: 20-Jun-2016)



Road Name: Yurabi Rd Crossing: Fitzroy Crossing-Fitzroy River LGA: Derby - West Kimberley SLK: 4.20



Photo No. 9: Typical broken kerb - RHS (Taken: 20-Jun-2016)



Photo No. 10: Typical area of poor cover to the reinforcement along the deck (Taken: 20-Jun-2016)



Road Name: Yurabi Rd

Crossing: Fitzroy Crossing-Fitzroy River

LGA: Derby - West Kimberley

SLK: 4.20



Photo No. 11: Spalling and exposed reinforcement to the deck - Span 25 (Taken: 20-Jun-2016)



Photo No. 12: Minor cracking to the deck surface - Spans 24 and 25 (Taken: 20-Jun-2016)



Road Name: Yurabi Rd

Crossing: Fitzroy Crossing-Fitzroy River

LGA: Derby - West Kimberley

SLK: 4.20



Photo No. 13: Typical blocked drainage hole (Taken: 20 Jun-2016)



Photo No. 14: Build up of sand covering the first four spans (Taken: 20-Jun-2016)



Road Name: Yurabi Rd Crossing: Fitzroy Crossing-Fitzroy River LGA: Derby - West Kim