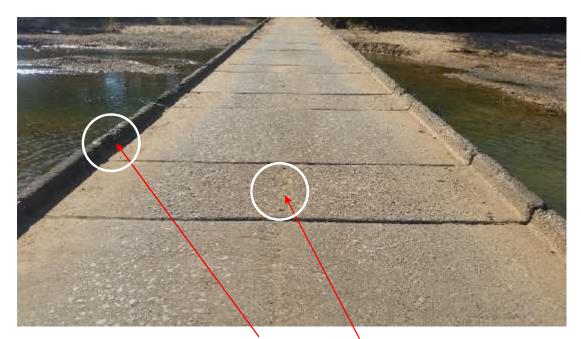

be prohibited from using the crossing until a comprehensive risk assessment is conducted.
- 2. Conduct a detailed risk assessment to establish if the crossing should remain open to vehicular traffic.
- 3. Evaluate repair and maintenance options including a cost benefit analysis.
- 4. Install signage prohibiting vehicular access. Robust concrete bollards should also be installed at the top of both access ramps to ensure no vehicles attempt to use the crossing, particularly when submerged.

## **APPENDIX A**

## PHOTOGRAPHIC RECORD

REFER TO ENCLOSED DVD





140343 – Kerb missing



140336 – Reinforcing steel exposed



140330 – Kerb completely missing







140312 – Reinforcing steel exposed



140306 – Reinforcing steel exposed





Reinforcing steel Exposed – 140253 – Spalling of kerb



Spalling to kerb - 140246 – Longitudinal crack



140240 – Kerb abraded and reinforcing steel exposed





140229 – Reinforcing steel exposed



140223 – Part kerb missing



140217 – Part kerb missing





140206 – Reinforcing steel exposed





Spalling of kerb – 140154 – Longitudinal crack & reinforcing steel exposed



140127 – Spalling and reinforcing steel exposed (see 140154 above)







140105 – Lig exposed



104058 – Diagonal crack



140050 – Lig exposed





140030 – Longitudinal cracks



Longitudinal crack – 140023 – Reinforcing steel exposed



Spalling and reinforcing steel exposed - 140018 - Longitudinal cracks



140011 – Longitudinal crack



140005 – Longitudinal cracks



140000 –Longitudinal cracks



135954 – Longitudinal crack



135947 - Reinforcing steel expose