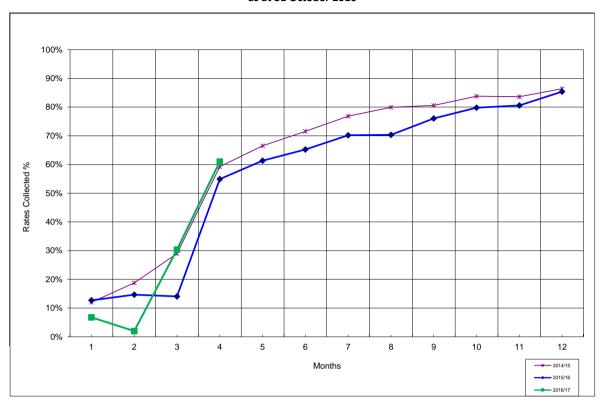

# TABLE OF CONTENTS AGENDA ATTACHMENTS THURSDAY 24 NOVEMBER 2016

| Item 12.2.1 | Cheque Reconciliation and Creditors Schedule of Accounts                                                                        | 1   |
|-------------|---------------------------------------------------------------------------------------------------------------------------------|-----|
| Item 12.2.2 | Monthly Financial Management Report September 2016                                                                              | 15  |
| Item 12.3.1 | Merit Engineers Structural Condition Report and Main Roads WA<br>Level 2 Inspection of the Low Level Crossing, Fitzroy Crossing | 41  |
| Item 12.4.1 | Numbla Nunga Heritage Assessment                                                                                                | 117 |
| Item 12.5.1 | Disability Access Inclusion Plan 2016-2021                                                                                      | 163 |