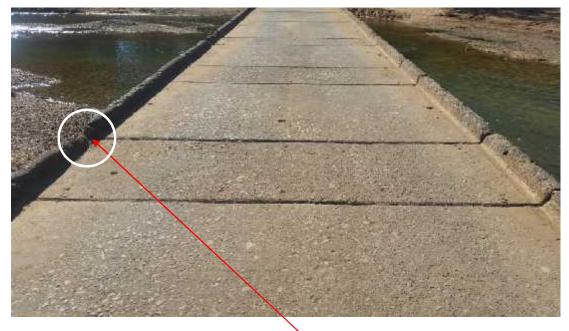

rehensive risk assessment is conducted.
- 2. Conduct a detailed risk assessment to establish if the crossing should remain open to vehicular traffic.
- 3. Evaluate repair and maintenance options including a cost benefit analysis.
- 4. Install signage prohibiting vehicular access. Robust concrete bollards should also be installed at the top of both access ramps to ensure no vehicles attempt to use the crossing, particularly when submerged.

## **APPENDIX A**

## PHOTOGRAPHIC RECORD

REFER TO ENCLOSED DVD





140343 – Kerb missing



140336 – Reinforcing steel exposed



140330 – Kerb completely missing







140312 – Reinforcing steel exposed



140306 – Reinforcing steel exposed





Reinforcing steel Exposed – 140253 – Spalling of kerb



Spalling to kerb - 140246 – Longitudinal crack



140240 – Kerb abraded and reinforcing steel exposed





140229 – Reinforcing steel exposed



140223 – Part kerb missing



140217 – Part kerb missing





140206 – Reinforcing steel exposed





Spalling of kerb – 140154 – Longitudinal crack & reinforcing steel exposed



140127 – Spalling and reinforcing steel exposed (see 140154 above)







140105 – Lig exposed



104058 – Diagonal crack



140050 – Lig exposed





140030 – Longitudinal cracks



Longitudinal crack – 140023 – Reinforcing steel exposed



Spalling and reinforcing steel exposed - 140018 - Longitudinal cracks



140011 – Longitudinal crack



140005 – Longitudinal cracks



140000 –Longitudinal cracks



135954 – Longitudinal crack



135947 - Reinforcing steel exposed



135941 - Reinforcing steel exposed



Kerb da