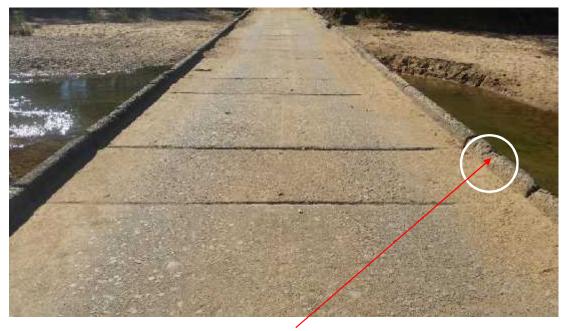

l condition and likely ongoing deterioration of the crossing;

- 1. All vehicular traffic should be prohibited from using the crossing until a comprehensive risk assessment is conducted.
- 2. Conduct a detailed risk assessment to establish if the crossing should remain open to vehicular traffic.
- 3. Evaluate repair and maintenance options including a cost benefit analysis.
- 4. Install signage prohibiting vehicular access. Robust concrete bollards should also be installed at the top of both access ramps to ensure no vehicles attempt to use the crossing, particularly when submerged.

## **APPENDIX A**

## PHOTOGRAPHIC RECORD

REFER TO ENCLOSED DVD





140343 – Kerb missing



140336 – Reinforcing steel exposed



140330 – Kerb completely missing







140312 – Reinforcing steel exposed



140306 – Reinforcing steel exposed





Reinforcing steel Exposed – 140253 – Spalling of kerb



Spalling to kerb - 140246 – Longitudinal crack



140240 – Kerb abraded and reinforcing steel exposed





140229 – Reinforcing steel exposed



140223 – Part kerb missing



140217 – Part kerb missing





140206 – Reinforcing steel exposed





Spalling of kerb – 140154 – Longitudinal crack & reinforcing steel exposed



140127 – Spalling and reinforcing steel exposed (see 140154 above)







140105 – Lig exposed



104058 – Diagonal crack



140050 – Lig exposed





140030 – Longitudinal cracks



Longitudinal crack – 140023 – Reinforcing steel exposed



Spalling and reinforcing steel exposed - 140018 - Longitudinal cracks



140011 – Longitudinal crack



140005 – Longitudinal cracks