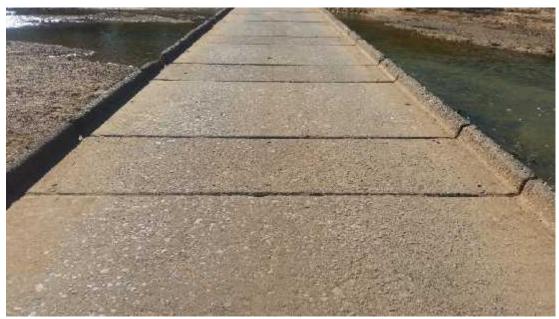

detailed risk assessment to establish if the crossing should remain open to vehicular traffic.
- 3. Evaluate repair and maintenance options including a cost benefit analysis.
- 4. Install signage prohibiting vehicular access. Robust concrete bollards should also be installed at the top of both access ramps to ensure no vehicles attempt to use the crossing, particularly when submerged.

## **APPENDIX A**

## PHOTOGRAPHIC RECORD

REFER TO ENCLOSED DVD





140343 – Kerb missing



140336 – Reinforcing steel exposed



140330 – Kerb completely missing







140312 – Reinforcing steel exposed



140306 – Reinforcing steel exposed





Reinforcing steel Exposed – 140253 – Spalling of kerb



Spalling to kerb - 140246 – Longitudinal crack



140240 – Kerb abraded and reinforcing steel exposed





140229 – Reinforcing steel exposed



140223 – Part kerb missing



140217 – Part kerb missing





140206 – Reinforcing steel exposed





Spalling of kerb – 140154 – Longitudinal crack & reinforcing steel exposed



140127 – Spalling and reinforcing steel exposed (see 140154 above)







140105 – Lig exposed



104058 – Diagonal crack



140050 – Lig exposed





140030 – Longitudinal cracks



Longitudinal crack – 140023 – Reinforcing steel exposed



Spalling and reinforcing steel exposed - 140018 - Longitudinal cracks



140011 – Longitudinal crack



140005 – Longitudinal cracks



140000 –Longitudinal cracks



135954 – Longitudinal crack



135947 - Reinforcing steel exposed



135941 - Reinforcing steel exposed



Kerb damaged – 135933 – Kerb missing



Longitudinal crack – 1