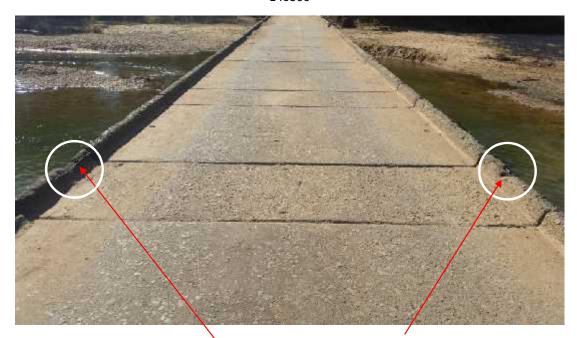

tion of the crossing;

- 1. All vehicular traffic should be prohibited from using the crossing until a comprehensive risk assessment is conducted.
- 2. Conduct a detailed risk assessment to establish if the crossing should remain open to vehicular traffic.
- 3. Evaluate repair and maintenance options including a cost benefit analysis.
- 4. Install signage prohibiting vehicular access. Robust concrete bollards should also be installed at the top of both access ramps to ensure no vehicles attempt to use the crossing, particularly when submerged.

## **APPENDIX A**

## PHOTOGRAPHIC RECORD

REFER TO ENCLOSED DVD





140343 – Kerb missing



140336 – Reinforcing steel exposed



140330 – Kerb completely missing







140312 – Reinforcing steel exposed



140306 – Reinforcing steel exposed





Reinforcing steel Exposed – 140253 – Spalling of kerb



Spalling to kerb - 140246 – Longitudinal crack



140240 – Kerb abraded and reinforcing steel exposed





140229 – Reinforcing steel exposed



140223 – Part kerb missing



140217 – Part kerb missing





140206 – Reinforcing steel exposed





Spalling of kerb – 140154 – Longitudinal crack & reinforcing steel exposed



140127 – Spalling and reinforcing steel exposed (see 140154 above)







140105 – Lig exposed



104058 – Diagonal crack



140050 – Lig exposed





140030 – Longitudinal cracks



Longitudinal crack – 140023 – Reinforcing steel exposed



Spalling and reinforcing steel exposed - 140018 - Longitudinal cracks



140011 – Longitudinal crack



140005 – Longitudinal cracks



140000 –Longitudinal cracks



135954