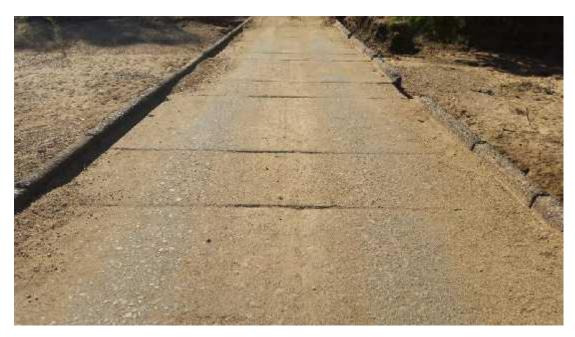

tions are based upon the current structural condition and likely ongoing deterioration of the crossing;

- 1. All vehicular traffic should be prohibited from using the crossing until a comprehensive risk assessment is conducted.
- 2. Conduct a detailed risk assessment to establish if the crossing should remain open to vehicular traffic.
- 3. Evaluate repair and maintenance options including a cost benefit analysis.
- 4. Install signage prohibiting vehicular access. Robust concrete bollards should also be installed at the top of both access ramps to ensure no vehicles attempt to use the crossing, particularly when submerged.

## **APPENDIX A**

## PHOTOGRAPHIC RECORD

REFER TO ENCLOSED DVD





140343 – Kerb missing



140336 – Reinforcing steel exposed



140330 – Kerb completely missing







140312 – Reinforcing steel exposed



140306 – Reinforcing steel exposed





Reinforcing steel Exposed – 140253 – Spalling of kerb



Spalling to kerb - 140246 – Longitudinal crack



140240 – Kerb abraded and reinforcing steel exposed





140229 – Reinforcing steel exposed



140223 – Part kerb missing



140217 – Part kerb missing





140206 – Reinforcing steel exposed





Spalling of kerb – 140154 – Longitudinal crack & reinforcing steel exposed



140127 – Spalling and reinforcing steel exposed (see 140154 above)







140105 – Lig exposed



104058 – Diagonal crack



140050 – Lig exposed





140030 – Longitudinal cracks



Longitudinal crack – 140023 – Reinforcing steel exposed



Spalling and reinforcing steel exposed - 140018 - Longitudinal cracks



140011 – Longitudin