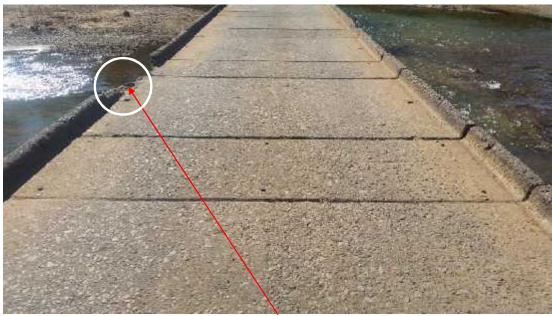

en to vehicular traffic.
- 3. Evaluate repair and maintenance options including a cost benefit analysis.
- 4. Install signage prohibiting vehicular access. Robust concrete bollards should also be installed at the top of both access ramps to ensure no vehicles attempt to use the crossing, particularly when submerged.

## **APPENDIX A**

## PHOTOGRAPHIC RECORD

REFER TO ENCLOSED DVD





140343 – Kerb missing



140336 – Reinforcing steel exposed



140330 – Kerb completely missing







140312 – Reinforcing steel exposed



140306 – Reinforcing steel exposed





Reinforcing steel Exposed – 140253 – Spalling of kerb



Spalling to kerb - 140246 – Longitudinal crack



140240 – Kerb abraded and reinforcing steel exposed





140229 – Reinforcing steel exposed



140223 – Part kerb missing



140217 – Part kerb missing





140206 – Reinforcing steel exposed





Spalling of kerb – 140154 – Longitudinal crack & reinforcing steel exposed



140127 – Spalling and reinforcing steel exposed (see 140154 above)







140105 – Lig exposed



104058 – Diagonal crack



140050 – Lig exposed





140030 – Longitudinal cracks



Longitudinal crack – 140023 – Reinforcing steel exposed



Spalling and reinforcing steel exposed - 140018 - Longitudinal cracks



140011 – Longitudinal crack



140005 – Longitudinal cracks



140000 –Longitudinal cracks



135954 – Longitudinal crack



135947 - Reinforcing steel exposed



135941 - Reinforcing steel exposed



Kerb damaged – 135933 – Kerb missing



Longitudinal crack – 135926 –Reinforcing steel exposed



Part kerb missing – 135920 – Reinf