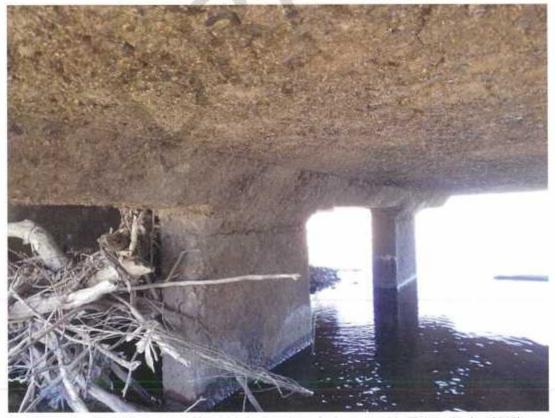

016)



Road Name: Yurabi Rd

Crossing: Fitzroy Crossing-Fitzroy River

LGA: Derby - West Kimberley

SLK: 4.20



Photo No. 25: LHS at pier 21, legs to top deck. (Taken: 20-Jun-2016)



Photo No. 26: LHS span 22, top deck soffit. (Taken: 20-Jun-2016)



Road Name: Yurabi Rd

Crossing: Fitzroy Crossing-Fitzroy River

LGA: Derby - West Kimberley

SLK: 4.20

Inspection Date: 20-Jun-2016

Inspector: Various



Photo No. 27: LHS at pier 22. top deck legs. (Taken: 20-Jun-2016)



Photo No. 28: LHS at pier 23, flood debris. (Taken: 20-Jun-2016)



Road Name: Yurabi Rd

Crossing: Fitzroy Crossing-Fitzroy River

LGA: Derby - West Kimberley

SLK: 4.20

Inspection Date: 20-Jun-2016

Inspector: Various



Photo No. 29: LHS at pier 24, legs to top deck. Original deck under water. (Taken: 20-Jun-2016)



Photo No. 30: LHS at pier 30 (A1 side), legs and top deck to span 30. (Taken: 20-Jun-2016)



Road Name: Yurabi Rd

Crossing: Fitzroy Crossing-Fitzroy River

LGA: Derby - West Kimberley

SLK: 4.20



Photo No. 31; LHS at pier 30 (A2 side), legs to span 31. (Taken: 20-Jun-2016)



Photo No. 32: LHS span 34, top deck slab soffit. (Taken: 20-Jun-2016)



Road Name: Yurabi Rd

Crossing: Fitzroy Crossing-Fitzroy River

LGA: Derby - West Kimberley

SLK: 4.20



Photo No. 33: LHS at pier 39, legs for main deck. (Taken: 20-Jun-2016)



Photo No. 34: LHS span 42. (Taken: 20-Jun-2016)



Road Name: Yurabi Rd

Crossing: Fitzroy Crossing-Fitzroy River

LGA: Derby - West Kimberley

SLK: 4.20



Photo No. 35: LHS span 44. (Taken: 20-Jun-2016)



Photo No. 36: LHS legs to top deck at pier 44. (Taken: 2