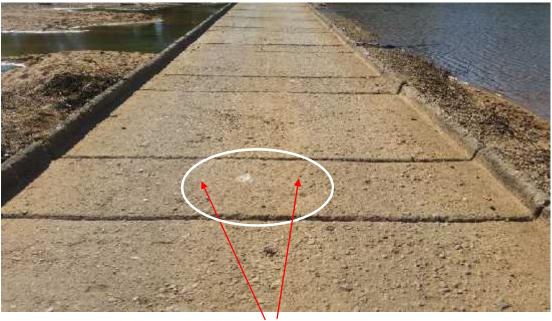

when submerged.

## **APPENDIX A**

## PHOTOGRAPHIC RECORD

REFER TO ENCLOSED DVD





140343 – Kerb missing



140336 – Reinforcing steel exposed



140330 – Kerb completely missing







140312 – Reinforcing steel exposed



140306 – Reinforcing steel exposed





Reinforcing steel Exposed – 140253 – Spalling of kerb



Spalling to kerb - 140246 – Longitudinal crack



140240 – Kerb abraded and reinforcing steel exposed





140229 – Reinforcing steel exposed



140223 – Part kerb missing



140217 – Part kerb missing





140206 – Reinforcing steel exposed





Spalling of kerb – 140154 – Longitudinal crack & reinforcing steel exposed



140127 – Spalling and reinforcing steel exposed (see 140154 above)







140105 – Lig exposed



104058 – Diagonal crack



140050 – Lig exposed





140030 – Longitudinal cracks



Longitudinal crack – 140023 – Reinforcing steel exposed



Spalling and reinforcing steel exposed - 140018 - Longitudinal cracks



140011 – Longitudinal crack



140005 – Longitudinal cracks



140000 –Longitudinal cracks



135954 – Longitudinal crack



135947 - Reinforcing steel exposed



135941 - Reinforcing steel exposed



Kerb damaged – 135933 – Kerb missing



Longitudinal crack – 135926 –Reinforcing steel exposed



Part kerb missing – 135920 – Reinforcing steel exposed



135911 – Kerb spalled



135903 – Longitudinal cracks



Kerbs missing - 135838 – Lateral grooves



Abraded kerb – 135829 – Missing kerb



135818 Missing / abraded kerbs

# **APPENDIX B**

# CONDITION TABLES AND PHOTO REFERENCES

| SHIRE OF DERBY / WEST KIMBERLEY |