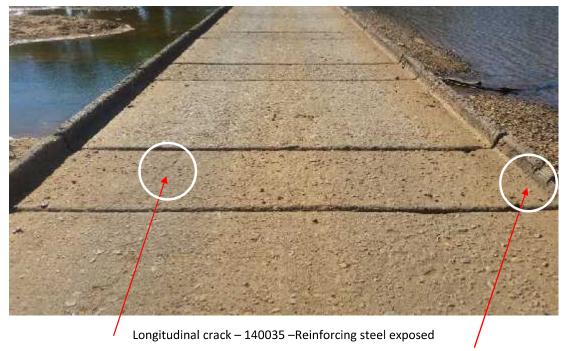

ly when submerged.

## **APPENDIX A**

## PHOTOGRAPHIC RECORD

REFER TO ENCLOSED DVD





140343 – Kerb missing



140336 – Reinforcing steel exposed



140330 – Kerb completely missing







140312 – Reinforcing steel exposed



140306 – Reinforcing steel exposed





Reinforcing steel Exposed – 140253 – Spalling of kerb



Spalling to kerb - 140246 – Longitudinal crack



140240 – Kerb abraded and reinforcing steel exposed





140229 – Reinforcing steel exposed



140223 – Part kerb missing



140217 – Part kerb missing





140206 – Reinforcing steel exposed





Spalling of kerb – 140154 – Longitudinal crack & reinforcing steel exposed



140127 – Spalling and reinforcing steel exposed (see 140154 above)







140105 – Lig exposed



104058 – Diagonal crack



140050 – Lig exposed





140030 – Longitudinal cracks



Longitudinal crack – 140023 – Reinforcing steel exposed



Spalling and reinforcing steel exposed - 140018 - Longitudinal cracks



140011 – Longitudinal crack



140005 – Longitudinal cracks



140000 –Longitudinal cracks



135954 – Longitudinal crack



135947 - Reinforcing steel exposed



135941 - Reinforcing steel exposed



Kerb damaged – 135933 – Kerb missing



Longitudinal crack – 135926 –Reinforcing steel exposed



Part kerb missing – 135920 – Reinforcing steel exposed



135911 – Kerb spalled



135903 – Longitudinal cracks



Kerbs missing - 135838 – Lateral grooves



Abraded kerb – 135829 – Missing kerb



135818 Missing / abraded kerbs

# **APPENDIX B**

# CONDITION TABLES AND PHOTO REFERENCES

| SHIRE OF DERBY / WEST KIMBERLEY |