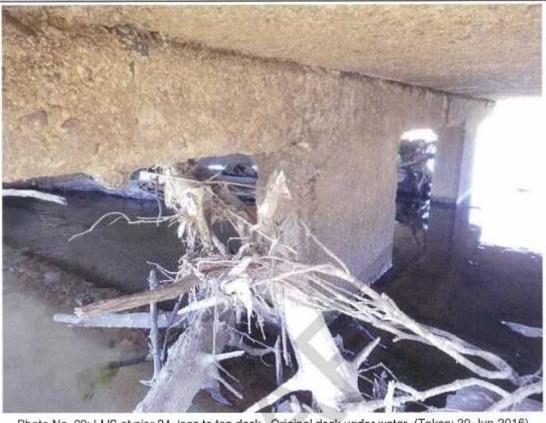

0



Photo No. 23: LHS span 20. (Taken: 20-Jun-2016)



Photo No. 24: LHS pier 20. (Taken: 20-Jun-2016)



Road Name: Yurabi Rd

Crossing: Fitzroy Crossing-Fitzroy River

LGA: Derby - West Kimberley

SLK: 4.20



Photo No. 25: LHS at pier 21, legs to top deck. (Taken: 20-Jun-2016)



Photo No. 26: LHS span 22, top deck soffit. (Taken: 20-Jun-2016)



Road Name: Yurabi Rd

Crossing: Fitzroy Crossing-Fitzroy River

LGA: Derby - West Kimberley

SLK: 4.20

Inspection Date: 20-Jun-2016

Inspector: Various



Photo No. 27: LHS at pier 22. top deck legs. (Taken: 20-Jun-2016)



Photo No. 28: LHS at pier 23, flood debris. (Taken: 20-Jun-2016)



Road Name: Yurabi Rd

Crossing: Fitzroy Crossing-Fitzroy River

LGA: Derby - West Kimberley

SLK: 4.20

Inspection Date: 20-Jun-2016

Inspector: Various



Photo No. 29: LHS at pier 24, legs to top deck. Original deck under water. (Taken: 20-Jun-2016)



Photo No. 30: LHS at pier 30 (A1 side), legs and top deck to span 30. (Taken: 20-Jun-2016)



Road Name: Yurabi Rd

Crossing: Fitzroy Crossing-Fitzroy River

LGA: Derby - West Kimberley

SLK: 4.20



Photo No. 31; LHS at pier 30 (A2 side), legs to span 31. (Taken: 20-Jun-2016)



Photo No. 32: LHS span 34, top deck slab soffit. (Taken: 20-Jun-2016)



Road Name: Yurabi Rd

Crossing: Fitzroy Crossing-Fitzroy River

LGA: Derby - West Kimberley

SLK: 4.20



Photo No. 33: LHS at pier 39, legs for main deck. (Taken: 20-Jun-2016)



Photo No. 34: LHS span 42. (Taken: 20-Jun-2016)



Road Name: Yurabi Rd

Crossing: Fitzroy Crossing-Fitzroy River

LGA: Derby - West Kimberley

SLK: 4.20



Photo No