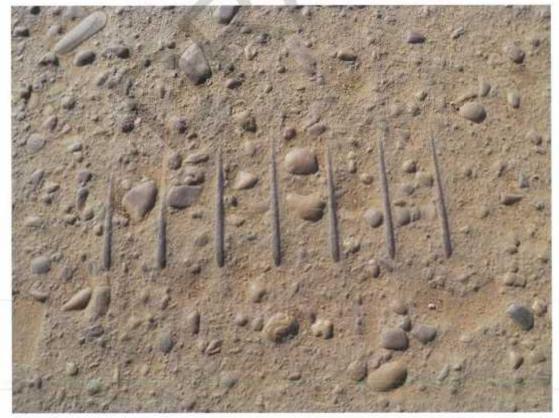

iver

LGA: Derby - West Kimberley

SLK: 4.20



Photo No. 3; LHS (Taken: 20-Jun-2016)



Photo No. 4: RHS (Taken: 20-Jun-2016)



Road Name: Yurabi Rd

Crossing: Fitzroy Crossing-Fitzroy River

LGA: Derby - West Kimberley

SLK: 4.20



Photo No. 5: A2 end view (Taken: 20-Jun-2016)



Photo No. 6: Typical spalling and exposed reinforcement - LHS kerb (Taken: 20-Jun-2016)



Road Name: Yurabi Rd

Crossing: Fitzroy Crossing-Fitzroy River

LGA: Derby - West Kimberley

SLK: 4.20



Photo No. 7: Typical broken kerb - LHS (Taken: 20-Jun-2016)



Photo No. 8: Typical spalling and exposed reinforcement - RHS kerb (Taken: 20-Jun-2016)



Road Name: Yurabi Rd Crossing: Fitzroy Crossing-Fitzroy River LGA: Derby - West Kimberley SLK: 4.20



Photo No. 9: Typical broken kerb - RHS (Taken: 20-Jun-2016)



Photo No. 10: Typical area of poor cover to the reinforcement along the deck (Taken: 20-Jun-2016)



Road Name: Yurabi Rd

Crossing: Fitzroy Crossing-Fitzroy River

LGA: Derby - West Kimberley

SLK: 4.20



Photo No. 11: Spalling and exposed reinforcement to the deck - Span 25 (Taken: 20-Jun-2016)



Photo No. 12: Minor cracking to the deck surface - Spans 24 and 25 (Taken: 20-Jun-2016)



Road Name: Yurabi Rd

Crossing: Fitzroy Crossing-Fitzroy River

LGA: Derby - West Kimberley

SLK: 4.20



Photo No. 13: Typical blocked drainage hole (Taken: 20 Jun-2016)



Photo No. 14: Build up of sand covering the first four spans (Taken: 20-Jun-2016)



Road Name: Yurabi Rd Crossing: Fitzroy Crossing-Fitzroy River LGA: Derby - West Kimberley SLK: 4.20 Inspection Date: 20-Jun-2016

Inspector: Vario