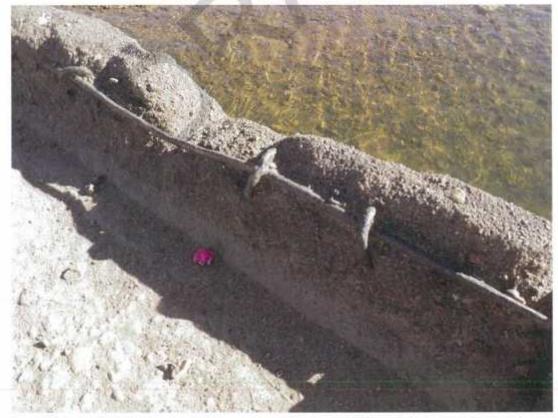

Road Name: Yurabi Rd

Crossing: Fitzroy Crossing-Fitzroy River

LGA: Derby - West Kimberley

SLK: 4.20



Photo No. 1: A1 end view (Taken: 20-Jun-2016)



Photo No. 2: Deck (Taken: 20-Jun-2016)



Road Name: Yurabi Rd

Crossing: Fitzroy Crossing-Fitzroy River

LGA: Derby - West Kimberley

SLK: 4.20



Photo No. 3; LHS (Taken: 20-Jun-2016)



Photo No. 4: RHS (Taken: 20-Jun-2016)



Road Name: Yurabi Rd

Crossing: Fitzroy Crossing-Fitzroy River

LGA: Derby - West Kimberley

SLK: 4.20



Photo No. 5: A2 end view (Taken: 20-Jun-2016)



Photo No. 6: Typical spalling and exposed reinforcement - LHS kerb (Taken: 20-Jun-2016)



Road Name: Yurabi Rd

Crossing: Fitzroy Crossing-Fitzroy River

LGA: Derby - West Kimberley

SLK: 4.20



Photo No. 7: Typical broken kerb - LHS (Taken: 20-Jun-2016)



Photo No. 8: Typical spalling and exposed reinforcement - RHS kerb (Taken: 20-Jun-2016)



Road Name: Yurabi Rd Crossing: Fitzroy Crossing-Fitzroy River LGA: Derby - West Kimberley SLK: 4.20



Photo No. 9: Typical broken kerb - RHS (Taken: 20-Jun-2016)



Photo No. 10: Typical area of poor cover to the reinforcement along the deck (Taken: 20-Jun-2016)



Road Name: Yurabi Rd

Crossing: Fitzroy Crossing-Fitzroy River

LGA: Derby - West Kimberley

SLK: 4.20



Photo No. 11: Spalling and exposed reinforcement to the deck - Span 25 (Taken: 20-Jun-2016)



Photo No. 12: Minor cracking to the deck surface - Spans 24 and 25 (Taken: 20-Jun-2016)



Road Name: Yurabi Rd

Crossing: Fitzroy Crossing-Fitzroy River

LGA: Derby - West Kimberley

SLK: 4.20



Photo No. 13: Typical blocked drainage hol