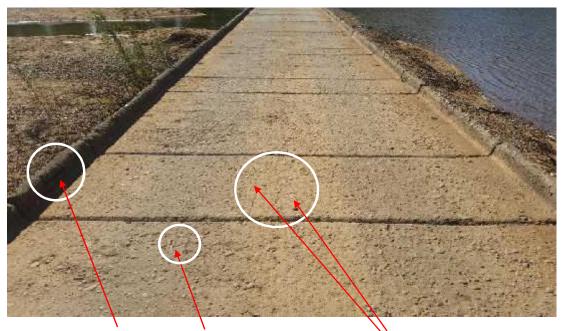

343 – Kerb missing



140336 – Reinforcing steel exposed



140330 – Kerb completely missing







140312 – Reinforcing steel exposed



140306 – Reinforcing steel exposed





Reinforcing steel Exposed – 140253 – Spalling of kerb



Spalling to kerb - 140246 – Longitudinal crack



140240 – Kerb abraded and reinforcing steel exposed





140229 – Reinforcing steel exposed



140223 – Part kerb missing



140217 – Part kerb missing





140206 – Reinforcing steel exposed





Spalling of kerb – 140154 – Longitudinal crack & reinforcing steel exposed



140127 – Spalling and reinforcing steel exposed (see 140154 above)







140105 – Lig exposed



104058 – Diagonal crack



140050 – Lig exposed





140030 – Longitudinal cracks



Longitudinal crack – 140023 – Reinforcing steel exposed



Spalling and reinforcing steel exposed - 140018 - Longitudinal cracks



140011 – Longitudinal crack



140005 – Longitudinal cracks



140000 –Longitudinal cracks



135954 – Longitudinal crack



135947 - Reinforcing steel exposed



135941 - Reinforcing steel exposed



Kerb damaged – 135933 – Kerb missing



Longitudinal crack – 135926 –Reinforcing steel exposed



Part kerb missing – 135920 – Reinforcing steel exposed



135911 – Kerb spalled



135903 – Longitudinal cracks



Kerbs missing - 135838 – Lateral grooves



Abraded kerb – 135829 – Missing kerb



135818 Missing / abraded kerbs

# **APPENDIX B**

# CONDITION TABLES AND PHOTO REFERENCES

| SHIRE OF DERBY / WEST KIMBERLEY |          |                                                       |        |        |  |  |  |
|-----