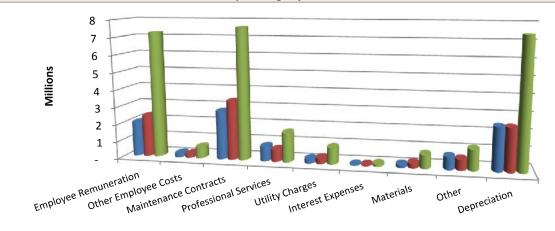

# TABLE OF CONTENTS AGENDA ATTACHMENTS THURSDAY 24 NOVEMBER 2016

| Item 12.2.1 | Cheque Reconciliation and Creditors Schedule of Accounts                                                                        | 1   |
|-------------|---------------------------------------------------------------------------------------------------------------------------------|-----|
| Item 12.2.2 | Monthly Financial Management Report September 2016                                                                              | 15  |
| Item 12.3.1 | Merit Engineers Structural Condition Report and Main Roads WA<br>Level 2 Inspection of the Low Level Crossing, Fitzroy Crossing | 41  |
| Item 12.4.1 | Numbla Nunga Heritage Assessment                                                                                                | 117 |
| Item 12.5.1 | Disability Access Inclusion Plan 2016-2021                                                                                      | 163 |