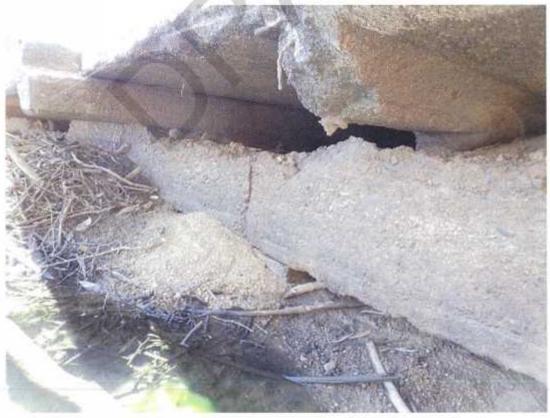

- West Kimberley

SLK: 4.20



Photo No. 31; LHS at pier 30 (A2 side), legs to span 31. (Taken: 20-Jun-2016)



Photo No. 32: LHS span 34, top deck slab soffit. (Taken: 20-Jun-2016)



Road Name: Yurabi Rd

Crossing: Fitzroy Crossing-Fitzroy River

LGA: Derby - West Kimberley

SLK: 4.20



Photo No. 33: LHS at pier 39, legs for main deck. (Taken: 20-Jun-2016)



Photo No. 34: LHS span 42. (Taken: 20-Jun-2016)



Road Name: Yurabi Rd

Crossing: Fitzroy Crossing-Fitzroy River

LGA: Derby - West Kimberley

SLK: 4.20



Photo No. 35: LHS span 44. (Taken: 20-Jun-2016)



Photo No. 36: LHS legs to top deck at pier 44. (Taken: 20-Jun-2016)



Road Name: Yurabi Rd Crossing: Fitzroy Crossing-Fitzroy River LGA: Derby - West Kimberley SLK: 4.20



Photo No. 37: RHS at span 48. (Taken: 20-Jun-2016)



Photo No. 38: RHS at pier 47. (Taken: 20-Jun-2016)



Road Name: Yurabi Rd

LGA: Derby - West Kimberley

Crossing: Fitzroy Crossing-Fitzroy River SLK: 4.20



Photo No. 39: RHS at pier 39. (Taken: 20-Jun-2016)



Photo No. 40: RHS at pier 36. (Taken: 20-Jun-2016)



Road Name: Yurabi Rd

Crossing: Fitzroy Crossing-Fitzroy River

LGA: Derby - West Kimberley

SLK: 4.20

Inspection Date: 20-Jun-2016

Inspector: Various



Photo No. 41: RHS at pier 30. (Taken: 20-Jun-2016)



Photo No. 42: RHS at span 24 to span 28. (Taken: 20-Jun-2016)



Road Name: Yurabi Rd

Crossing: Fitzroy Crossing-Fitzroy River

LGA: Derby - West Kimberley

SLK: 4.20

Inspection Date: 20-Jun-2016

Inspector: Various



Photo No. 43: RHS span 10 to 18. (Taken 20-Jun-2016)



Photo No. 44: RHS at pier 9. (Taken: 20-Jun-