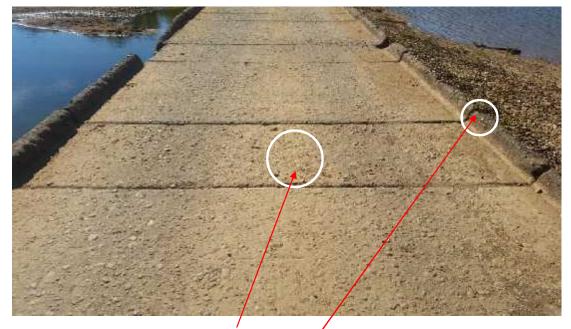

nforcing steel exposed





140229 – Reinforcing steel exposed



140223 – Part kerb missing



140217 – Part kerb missing





140206 – Reinforcing steel exposed





Spalling of kerb – 140154 – Longitudinal crack & reinforcing steel exposed



140127 – Spalling and reinforcing steel exposed (see 140154 above)







140105 – Lig exposed



104058 – Diagonal crack



140050 – Lig exposed





140030 – Longitudinal cracks



Longitudinal crack – 140023 – Reinforcing steel exposed



Spalling and reinforcing steel exposed - 140018 - Longitudinal cracks



140011 – Longitudinal crack



140005 – Longitudinal cracks



140000 –Longitudinal cracks



135954 – Longitudinal crack



135947 - Reinforcing steel exposed



135941 - Reinforcing steel exposed



Kerb damaged – 135933 – Kerb missing



Longitudinal crack – 135926 –Reinforcing steel exposed



Part kerb missing – 135920 – Reinforcing steel exposed



135911 – Kerb spalled



135903 – Longitudinal cracks



Kerbs missing - 135838 – Lateral grooves



Abraded kerb – 135829 – Missing kerb



135818 Missing / abraded kerbs

# **APPENDIX B**

# CONDITION TABLES AND PHOTO REFERENCES

| SHIRE OF DERBY / WEST KIMBERLEY |          |                                                       |        |        |  |  |  |
|---------------------------------|----------|-------------------------------------------------------|--------|--------|--|--|--|
|                                 |          | OSSING - FITZROY CROSSING                             |        |        |  |  |  |
|                                 |          |