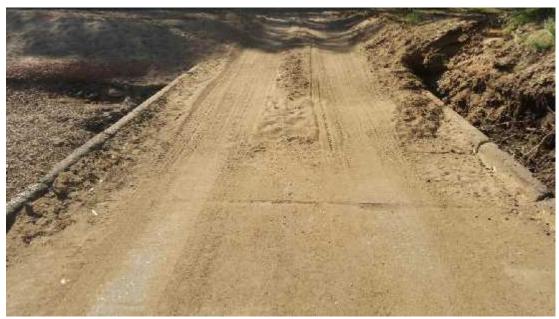

leading to exposure and corrosion of reinforcement.

#### 5 RECOMMENDATIONS

The following recommendations are based upon the current structural condition and likely ongoing deterioration of the crossing;

- 1. All vehicular traffic should be prohibited from using the crossing until a comprehensive risk assessment is conducted.
- 2. Conduct a detailed risk assessment to establish if the crossing should remain open to vehicular traffic.
- 3. Evaluate repair and maintenance options including a cost benefit analysis.
- 4. Install signage prohibiting vehicular access. Robust concrete bollards should also be installed at the top of both access ramps to ensure no vehicles attempt to use the crossing, particularly when submerged.

## **APPENDIX A**

## PHOTOGRAPHIC RECORD

REFER TO ENCLOSED DVD





140343 – Kerb missing



140336 – Reinforcing steel exposed



140330 – Kerb completely missing







140312 – Reinforcing steel exposed



140306 – Reinforcing steel exposed





Reinforcing steel Exposed – 140253 – Spalling of kerb



Spalling to kerb - 140246 – Longitudinal crack



140240 – Kerb abraded and reinforcing steel exposed





140229 – Reinforcing steel exposed



140223 – Part kerb missing



140217 – Part kerb missing





140206 – Reinforcing steel exposed





Spalling of kerb – 140154 – Longitudinal crack & reinforcing steel exposed



140127 – Spalling and reinforcing steel exposed (see 140154 above)







140105 – Lig exposed



104058 – Diagonal crack



140050 – Lig exposed





140030 – Longitudinal cracks



Longitudinal crack – 140023 – Reinforcing steel ex