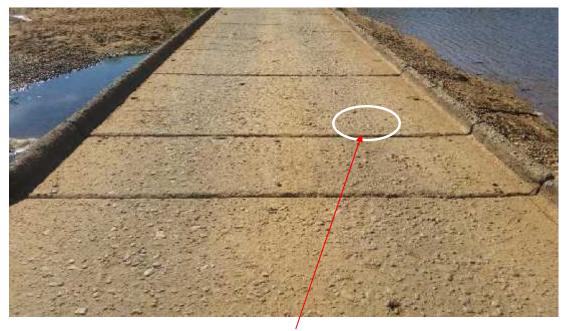

palling to kerb - 140246 – Longitudinal crack



140240 – Kerb abraded and reinforcing steel exposed





140229 – Reinforcing steel exposed



140223 – Part kerb missing



140217 – Part kerb missing





140206 – Reinforcing steel exposed





Spalling of kerb – 140154 – Longitudinal crack & reinforcing steel exposed



140127 – Spalling and reinforcing steel exposed (see 140154 above)







140105 – Lig exposed



104058 – Diagonal crack



140050 – Lig exposed





140030 – Longitudinal cracks



Longitudinal crack – 140023 – Reinforcing steel exposed



Spalling and reinforcing steel exposed - 140018 - Longitudinal cracks



140011 – Longitudinal crack



140005 – Longitudinal cracks



140000 –Longitudinal cracks



135954 – Longitudinal crack



135947 - Reinforcing steel exposed



135941 - Reinforcing steel exposed



Kerb damaged – 135933 – Kerb missing



Longitudinal crack – 135926 –Reinforcing steel exposed



Part kerb missing – 135920 – Reinforcing steel exposed



135911 – Kerb spalled



135903 – Longitudinal cracks



Kerbs missing - 135838 – Lateral grooves



Abraded kerb – 135829 – Missing kerb



135818 Missing / abraded kerbs

# **APPENDIX B**

# CONDITION TABLES AND PHOTO REFERENCES

| SHIRE OF DERBY / WEST KIMBERLEY |          |                                                       |        |        |  |  |  |
|---------------------------------|----------|-------------------------------------------------------|--------|--------|--|--|--|
|                                 |          | OSSING - FITZROY CROSSING                             |        |