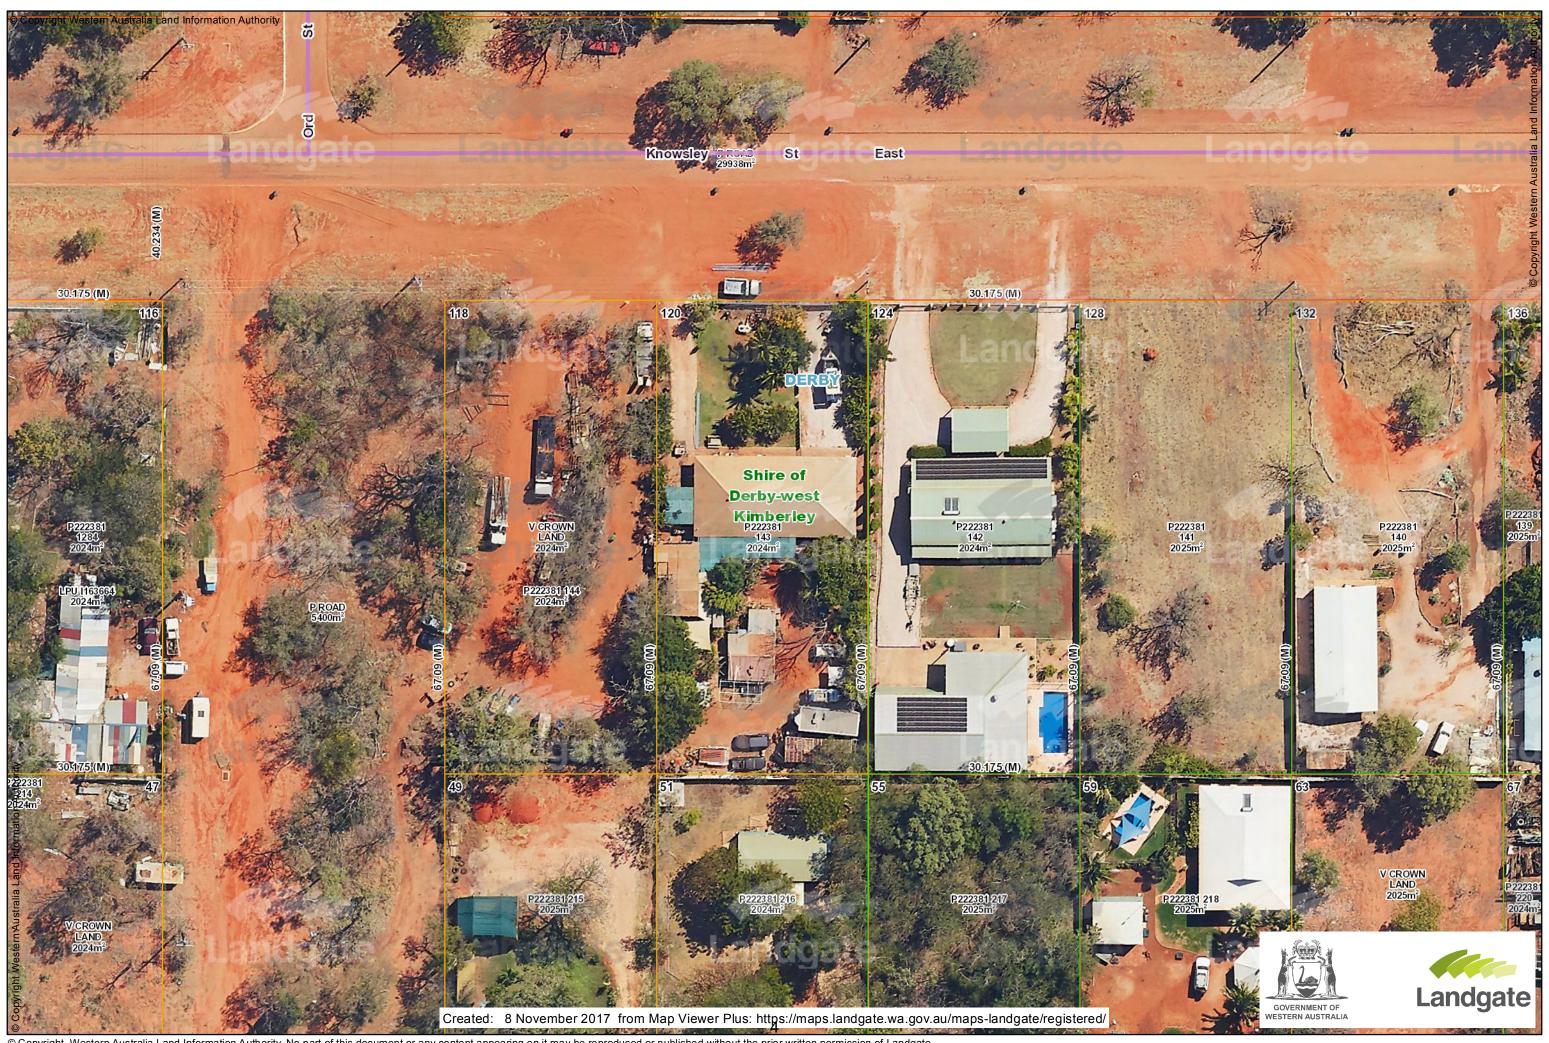

## **ITEM 10.1.1**

Retrospective Planning Approval – Home Business: Kimberley Tilt'n'Tow – Lot 143 Knowsley Street East, Derby

- 1. Composite image
- 2. Applicants submission

© Copyright, Western Australia Land Information Authority. No part of this document or any content appearing on it may be reproduced or published without the prior written permission of Landgate.

#### **LOTS 143 & 144 KNOWSLEY STREET EAST, DERBY**

Thank you for your letter of March 13, 2017.

We note that we are unable to seek approval from the Council to operate our business KW Tilt 'n' Tow ("the business") from our property in the current manner in that the Light Industrial nature of the business is not permitted by the Scheme and, therefore, Council is unable to approve it regardless of any application by us.

Having regard to the contents of your letter, we formally ask that Council considers a retrospective grant of a Development Approval for a "Home Business" such that we would be able to continue to maintain the use of our property at Lot 143 Knowsley Street East, Derby as the administration office for the business.