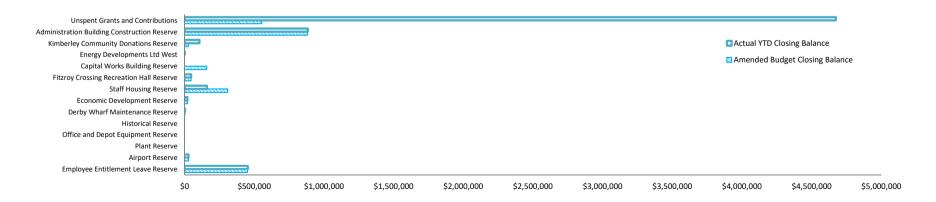

|
| Kimberley Community Donations Reserve        | 106,852   |          | 0        | 0            | 0            | (80,000)      | 0             | 26,85                          | 106,852         |
| Administration Building Construction Reserve | 882,510   |          | 1,854    | 0            | 0            | 0             | 0             | 882,510                        | 884,364         |
| Unspent Grants and Contributions             | 4,673,400 |          | 0        | 0            | 0            | (4,118,200)   | 0             | 555,20                         | 4,673,400       |
|                                              | 6,374,053 | 0        | 4,479    | 450,000      | 0            | (4,338,437)   | 0             | 2,485,61                       | 6,378,532       |



## SHIRE OF DERBY/WEST KIMBERLEY

### NOTES TO THE STATEMENT OF FINANCIAL ACTIVITY

### For the Period Ended 31 October 2017

### **NOTE 8. RATING INFORMATION**

|                           |            | Number     |            |           | YTD Ac  | tual  |           |           | Amended Budget |      |           |
|---------------------------|------------|------------|------------|-----------|---------|-------|-----------|-----------|----------------|------|-----------|
|                           |            | of         | Rateable   | Rate      | Interim | Back  | Total     | Rate      | Interim        | Back | Total     |
| RATE                      | Rate in    | Properties | Value      | Revenue   | Rates   | Rates | Revenue   | Revenue   | Rate           | Rate | Revenue   |