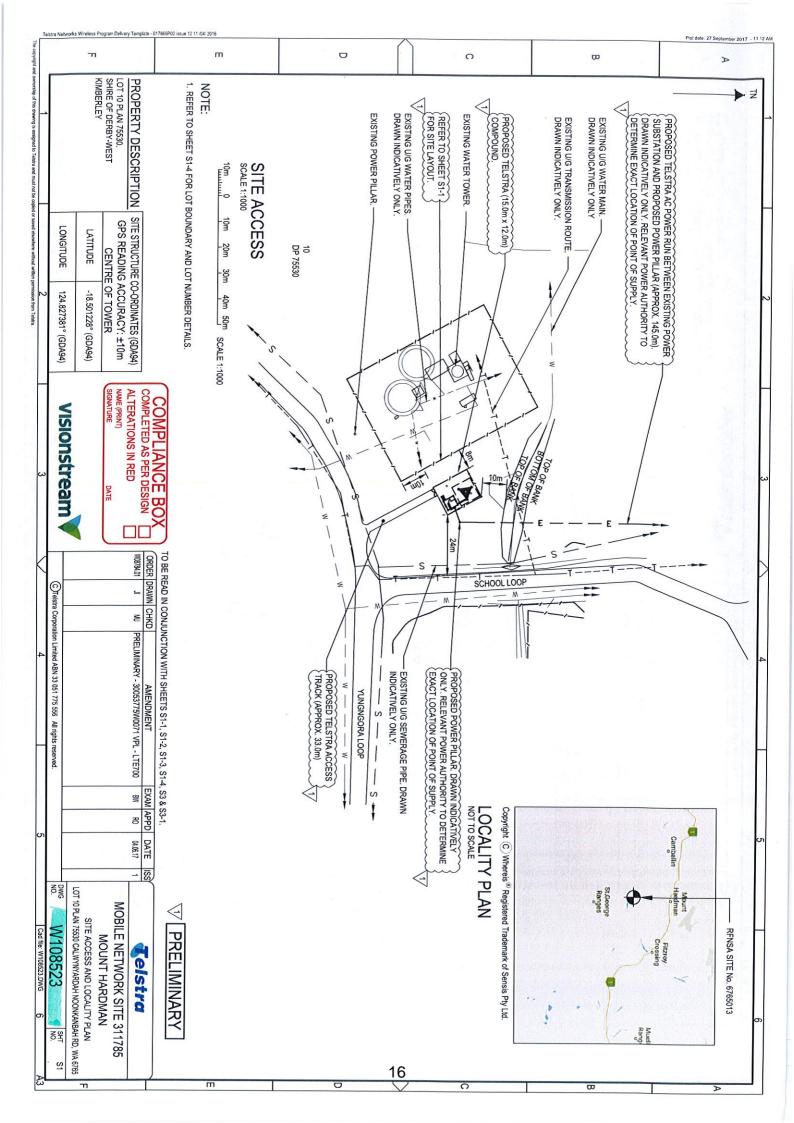

## **ITEM 10.1.4**

**Telecommunication Base Station Facility – Yungnora Community** 

- 1. Site Plan
- 2. Plans
- 3. Environmental EME Reports

## Environmental EME Report , MOUNT HARDMAN WA 6765

This report provides a summary of Calculated RF EME Levels around the wireless base station

#### Introduction

The purpose of this report is to provide calculations of EME levels from the existing facilities at the site and any proposed additional facilities.

This report provides a summary of levels of radiofrequency (RF) electromagnetic energy (EME) around the wireless base station at MOUNT HARDMAN WA 6765. These levels have been calculated by Telstra using methodology developed by the Australian Radiation Protection and Nuclear Safety Agency (ARPANSA).