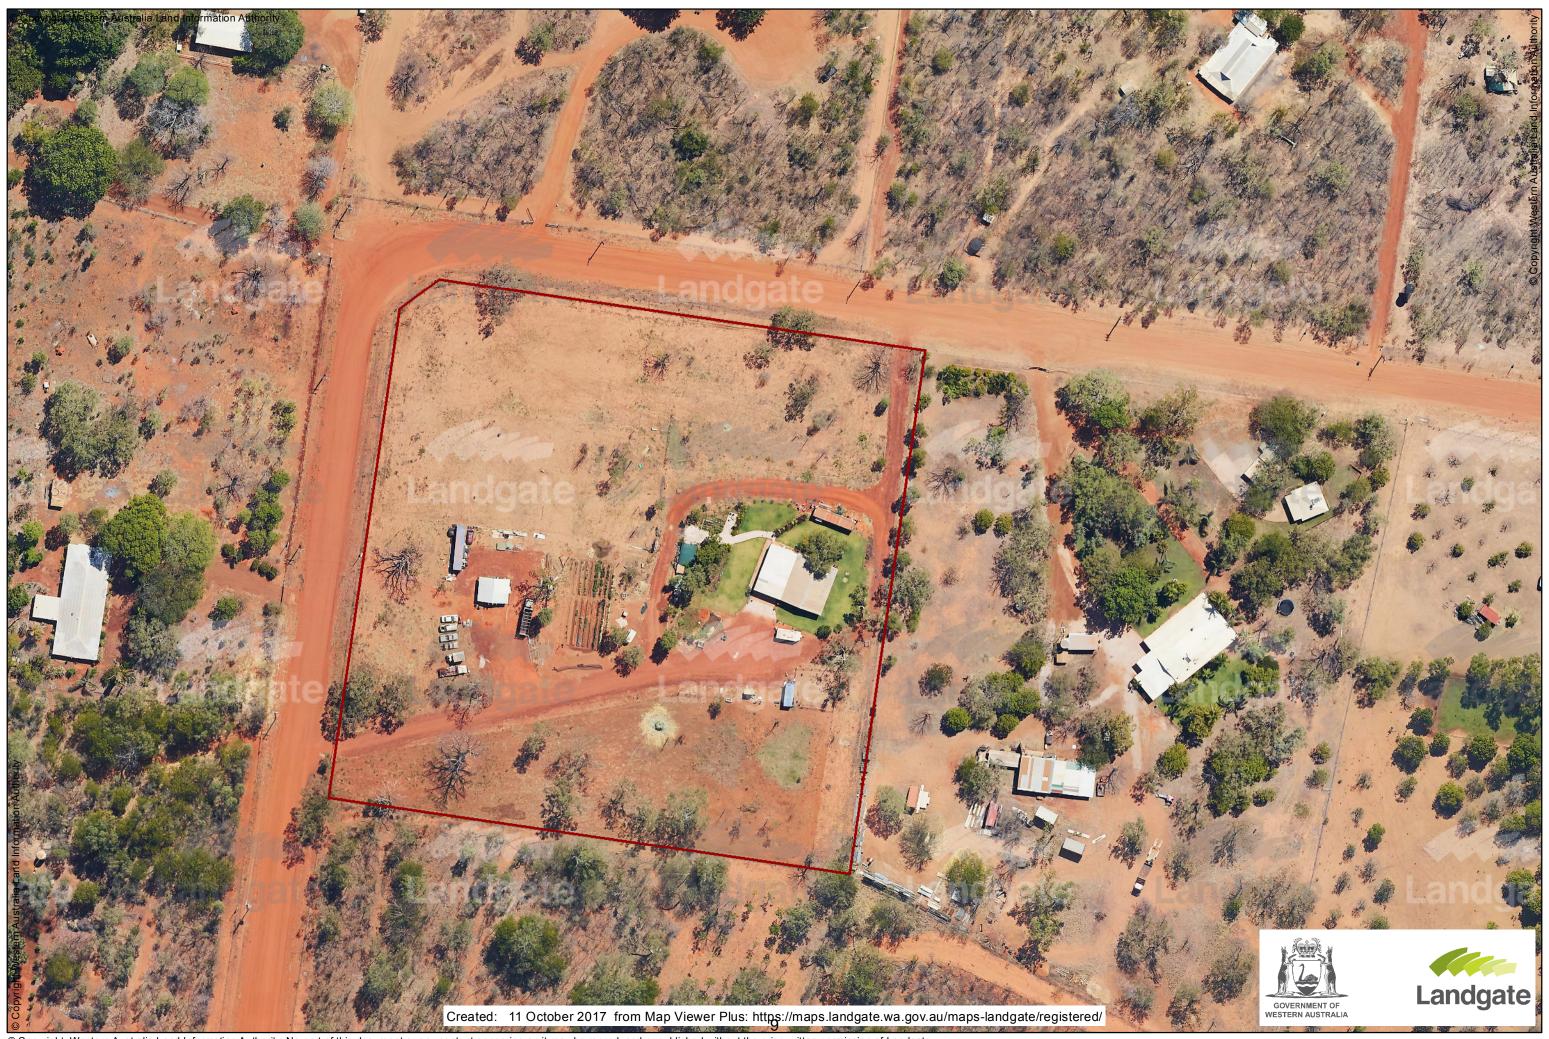

## **ITEM 10.1.2**

Retrospective Approval – 2x Outbuildings – Lot 191 Bell Creek Way, Derby

- 1. Location Plan
- 2. Site Plan
- 3. Images

© Copyright, Western Australia Land Information Authority. No part of this document or any content appearing on it may be reproduced or published without the prior written permission of Landgate.

#### Hi

I am seeking Retrospect approval for 2 x sea containers  $1 \times 40$ ft &  $1 \times 20$ ft; these will be used as storage containers. I have had an independent building Surveyor do an inspection; a building permit will be submitted upon council's consideration of this matter.