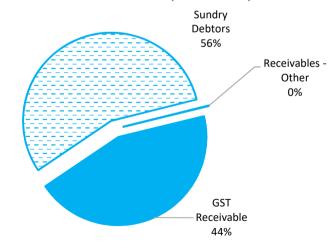

|                |             |         |        |         | 1,063   |
| Equals Current Outstanding                     | 3,944,770       | 1,992,351    | GST Receivable                                               | GST Receivable |             |         |        |         |         |
| Net Rates Collectable                          | 3,944,770       | 1,992,351    | Total Receivables General Outstanding                        |                |             |         |        |         | 923,613 |
| % Collected                                    | 53%             | 77%          | Amounts shown above                                          | include GST    | (where appl | icable) |        |         |         |



# Accounts Receivable (non-rates)



## **NOTE 6. PAYABLES**

| Payables                   | Credit | Current | 30 Days | 60 Days | 90+Days      | Total     |
|----------------------------|--------|---------|---------|---------|--------------|-----------|
|                            | \$     | \$      | \$      | \$      | \$           | \$        |
| Payables - General         | 0      | 210,406 | 56,316  | 220,293 | 273,707      | 760,722   |
| Dalamas nou Trial Dalamas  |        |         |         |         |              |           |
| Balances per Trial Balance |        |         |         |         |              |           |
| Sundry Payables            |        |         |         |         |              | 760,722   |
| Payables - Other           |        |         |         |         |              | 63,654