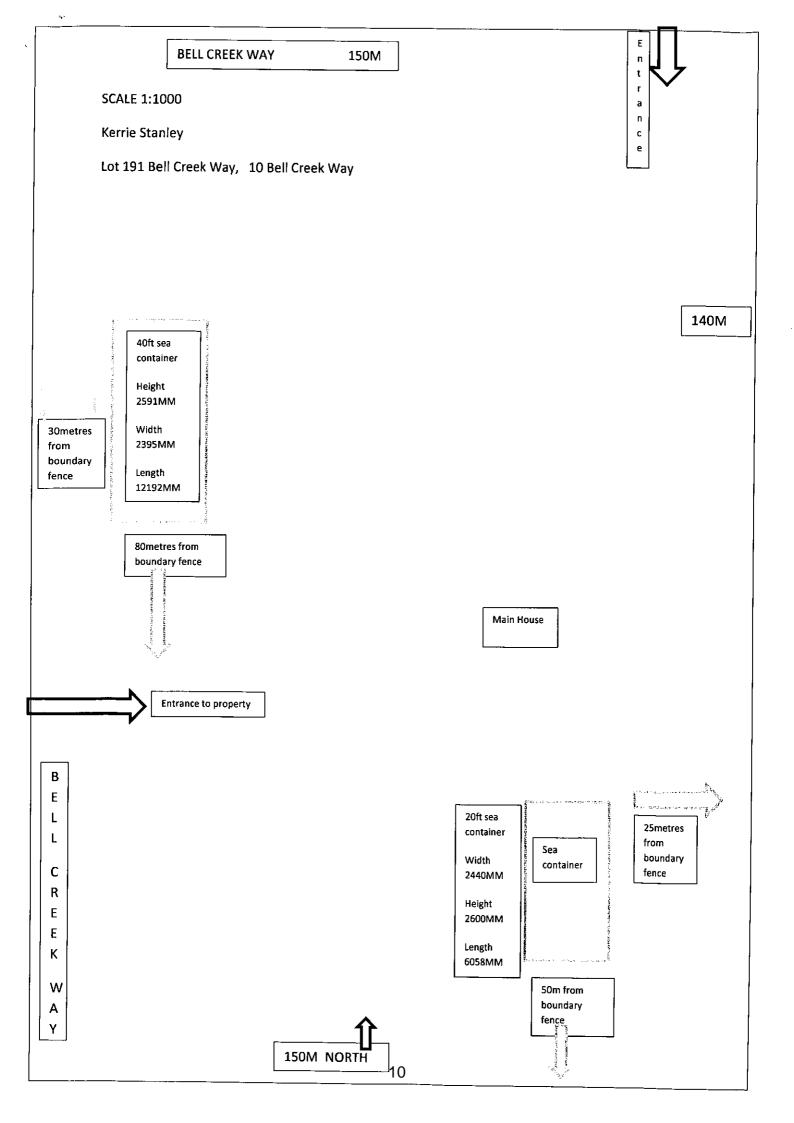

## **ITEM 10.1.2**

Retrospective Approval – 2x Outbuildings – Lot 191 Bell Creek Way, Derby

- 1. Location Plan
- 2. Site Plan
- 3. Images

© Copyright, Western Australia Land Information Authority. No part of this document or any content appearing on it may be reproduced or published without the prior written permission of Landgate.

Kerrie Stanley Lot 191 10 Bell Creek Way Derby 6728 18/10/2017

#### Hi

I am seeking Retrospect approval for 2 x sea containers  $1 \times 40$ ft &  $1 \times 20$ ft; these will be used as storage containers. I have had an independent building Surveyor do an inspection; a building permit will be submitted upon council's consideration of this matter.