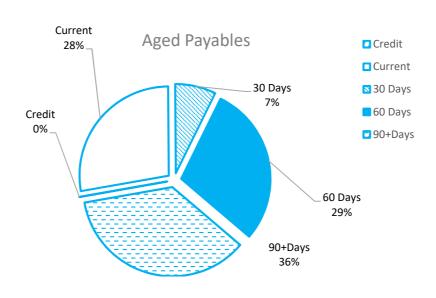

|        |         |         |         |              | 210,135   |
| Trust                      |        |         |         |         |              | (54,135)  |
| Accrued Expenses           |        |         |         |         |              | 16,756    |
| Trust                      |        |         |         |         |              | 0         |
| Total Payables - Other     |        |         |         |         |              | 351,928   |
|                            |        |         |         | То      | tal Payables | 1,112,650 |

## Amounts shown above include GST (where applicable)

#### Payables Accrued Expenses Trust ATO Liability **DFES ESL Liability** Payroll Payables Payables - Other Sundry Payables 0 100,000 200,000 300,000 400,000 500,000 600,000 700,000 800,000



#### **NOTE 7. CASH BACKED RESERVES**

|                                              |           | Amended  |          | Amended      |              | Amended       |               | Amended                        |                 |
|----------------------------------------------|-----------|----------|----------|--------------|--------------|---------------|---------------|--------------------------------|-----------------|
|                                              |           | Budget   | Actual   | Budget       | Actual       | Budget        | Actual        | Budget                         |                 |
|                                              | Opening   | Interest | Interest | Transfers In | Transfers In | Transfers Out | Transfers Out | Closing