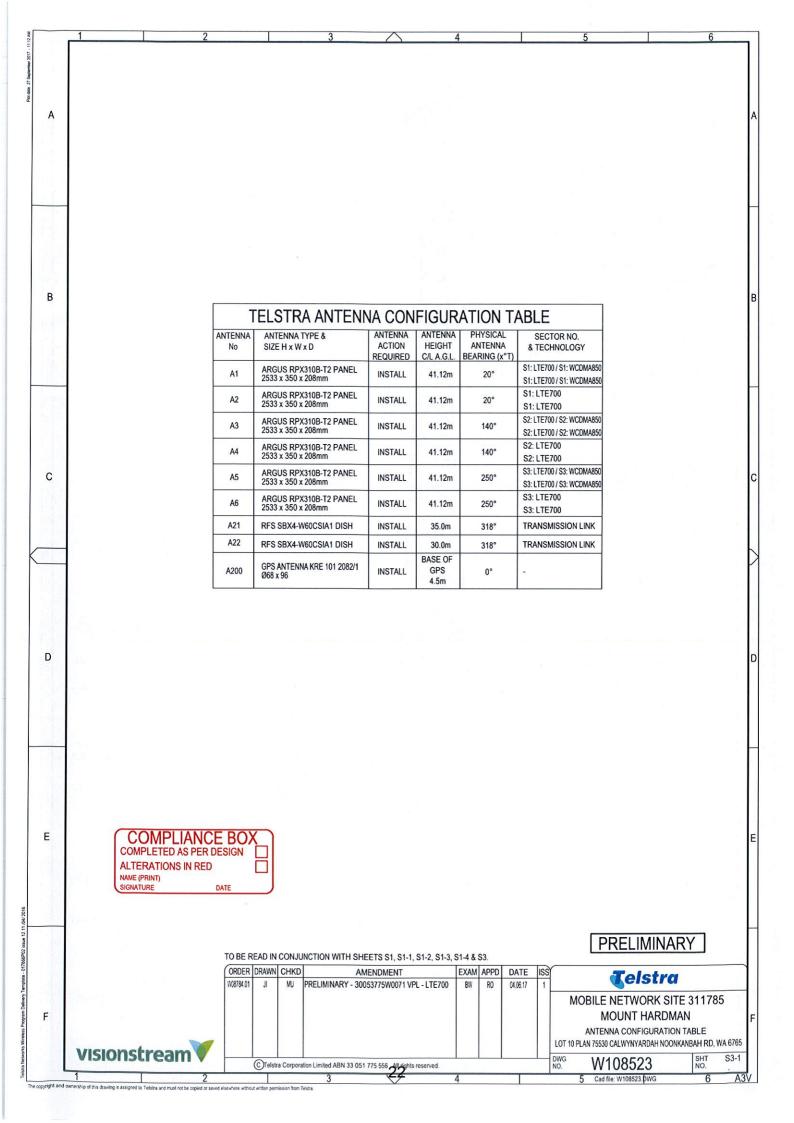

## **ITEM 10.1.4**

**Telecommunication Base Station Facility – Yungnora Community** 

- 1. Site Plan
- 2. Plans
- 3. Environmental EME Reports

### **RF EME Exposure Standard**

The calculated EME levels in this report have been expressed as percentages of the ARPANSA RF Standard and this table shows the actual RF EME limits used for the frequency bands available. At frequencies below 2000 MHz the limits vary across the band and the limit has been determined at the Assessment Frequency indicated. The four exposure limit figures quoted are equivalent values expressed in different units – volts per metre (V/m), watts per square metre (W/m²), microwatts per square centimetre (µW/cm²) and milliwatts per square metre (mW/m²). Note: 1 W/m² = 100 µW/cm² = 1000 mW/m².

| Radio Systems            | Frequency Band  | Assessment Frequency | ARPANSA Exposure Limit (100% of Standard)                                                |
|--------------------------|-----------------|----------------------|------------------------------------------------------------------------------------------|
| LTE 700                  | 758 – 803 MHz   | 750 MHz              | $37.6 \text{ V/m} = 3.75 \text{ W/m}^2 = 375  \mu\text{W/cm}^2 = 3750  m\text{W/m}^2$    |
| WCDMA850                 | 870 – 890 MHz   | 900 MHz              | $41.1 \text{ V/m} = 4.50 \text{ W/m}^2 = 450 \text{ µW/cm}^2 = 4500 \text{ mW/m}^2$      |
| GSM900, LTE900, WCDMA900 | 935 – 960 MHz   | 900 MHz              | 41.1 V/m = $4.50 \text{ W/m}^2$ = $450 \mu\text{W/cm}^2$ = $4500 \text{ mW/m}^2$         |
| GSM1800, LTE1800         | 1805 – 1880 MHz | 1800 MHz             | $58.1 \text{ V/m} = 9.00 \text{ W/m}^2 = 900  \mu\text{W/cm}^2 = 9000  m\text{W/m}^2$    |
| LTE2100, WCDMA2100       | 2110 – 2170 MHz | 2100 MHz             | $61.4 \text{ V/m} = 10.00 \text{ W/m}^2 = 1000  \mu\text{W/cm}^2 = 10000  m\text{W/m}^2$ |
| LTE2300                  | 2302 – 2400 MHz | 2300 MHz             | 61.4 V/m = 10.00 W/m <sup>2</sup> = 1000 μW/cm <sup>2</sup> = 10000 mW/m <sup>2</sup>    |
| LTE2600                  | 2620 – 2690 MHz | 2600 MHz             | $61.4 \text{ V/m} = 10.00 \text{ W/m}^2 = 1000  \mu\text{W/cm}^2 = 10000  m\text{W/m}^2$ |
| LTE3500                  | 3425 – 3575 MHz | 3500 MHz             | 61.4 V/m = $10.00 \text{ W/m}^2 = 1000  \mu\text{W/cm}^2 = 10000  m\text{W/m}^2$         |