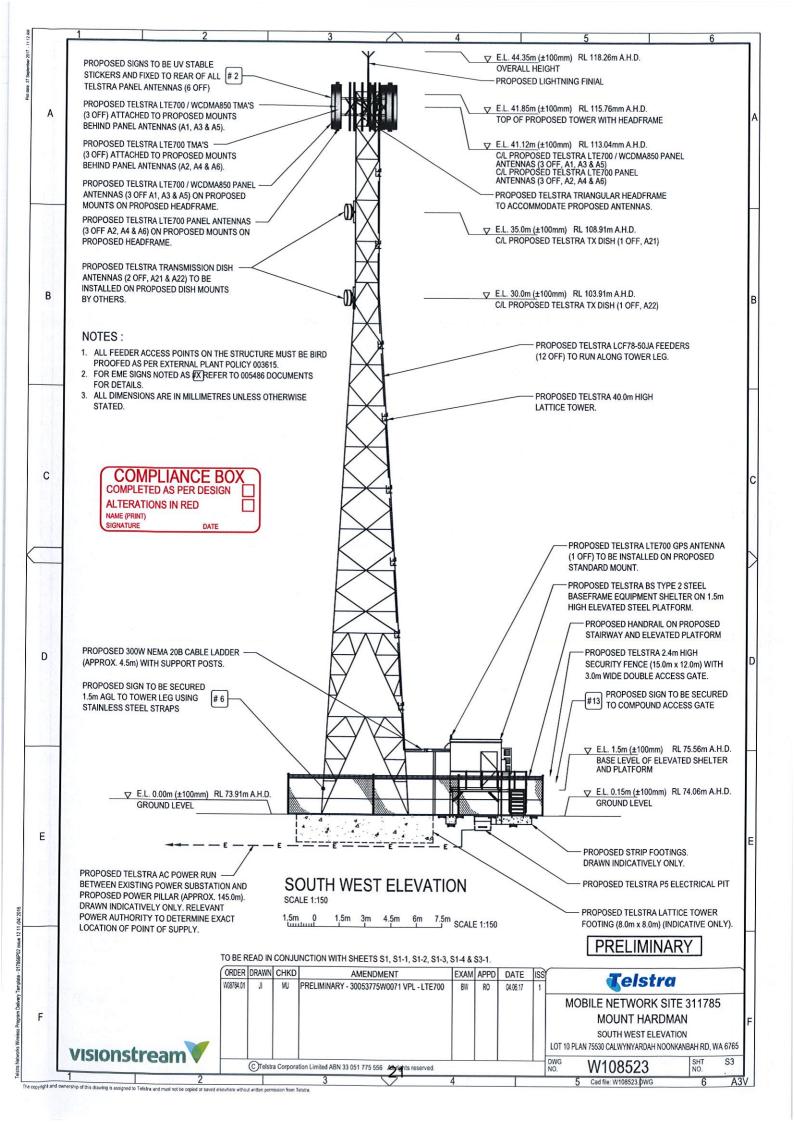

## **ITEM 10.1.4**

**Telecommunication Base Station Facility – Yungnora Community** 

- 1. Site Plan
- 2. Plans
- 3. Environmental EME Reports