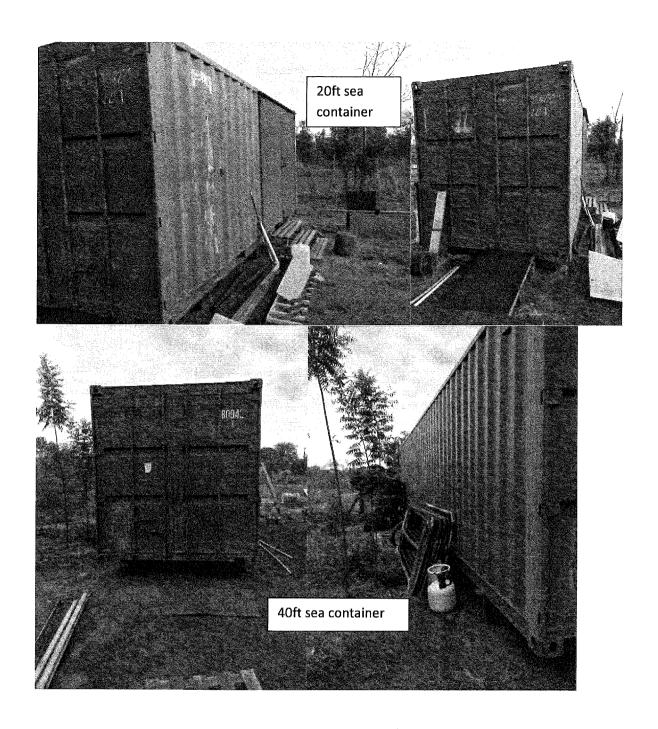

#### Hi

I am seeking Retrospect approval for 2 x sea containers  $1 \times 40$ ft &  $1 \times 20$ ft; these will be used as storage containers. I have had an independent building Surveyor do an inspection; a building permit will be submitted upon council's consideration of this matter.

Photos are supplied for the retrospect approval.

Regards

**Kerrie Stanley** 