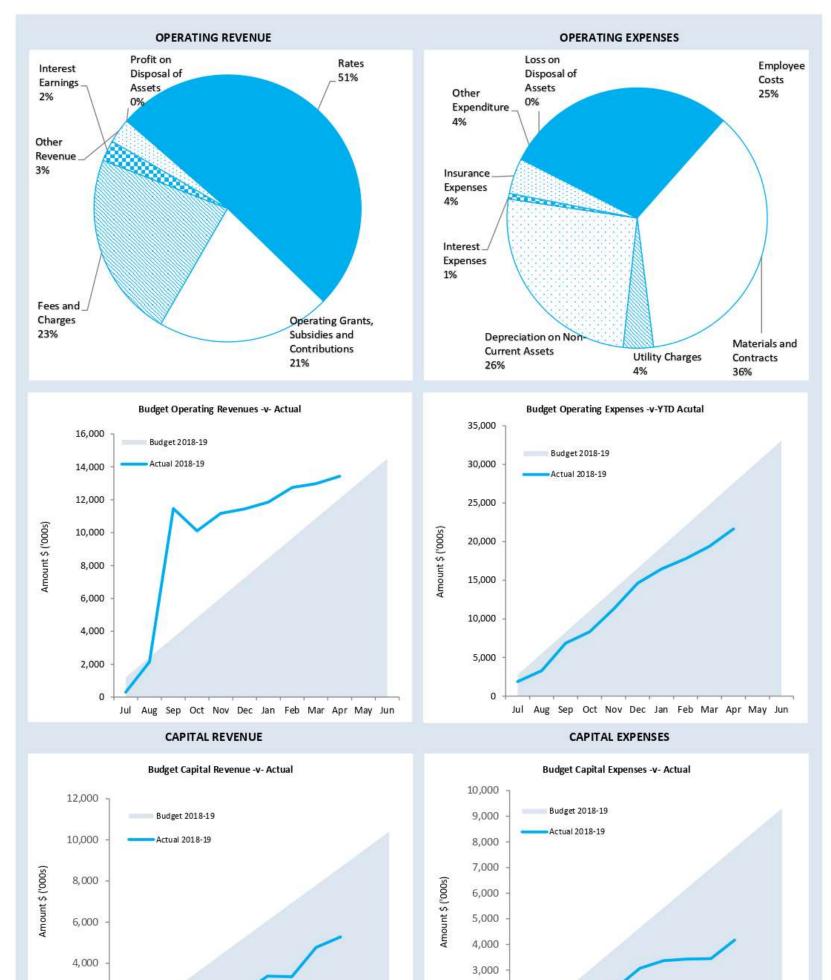

# **12 CORPORATE SERVICES**

12.1 ACCOUNTS FOR PAYMENT - APRIL 2019

File Number: 5110 - Accounts Payable

Author: Tenille Parasiliti, Finance Officer

Responsible Officer: Wayne Neate, Acting Chief Executive Officer

#### SUMMARY

For Council to note the list of accounts paid under delegated authority during the month of April 2019.

#### COMMENT

All municipal fund expenditure included in the list of payments is incurred in accordance with the 2018-19 Annual Budget as adopted by Council at its meeting held 30 August 2018 (Minute No. 077/2018 refers) and subsequently revised or has been authorised in advance by the President or by resolution of Council as applicable.

The table below summarises the payments drawn on the funds during the month. Lists detailing the payments made are appended as an attachment.

| FUND              | DETAILS                                                               | AMOUNT         |  |  |  |  |
|-------------------|-----------------------------------------------------------------------|----------------|--|--|--|--|
| MUNICIPAL ACCOUNT | MUNICIPAL ACCOUNT                                                     |                |  |  |  |  |
| EFT Payments      | EFT 46406 - 46548                                                     | 1,303,702.55   |  |  |  |  |
| Municipal Cheques | CHQ 54742 - 54749                                                     | 51,495.88      |  |  |  |  |
| Direct Debits     | Fees & Charges, Credit Card Payments,<br>Payroll, Payroll Liabilities | 819,065.89     |  |  |  |  |
| Manual Cheques    |                                                                       | NIL            |  |  |  |  |
| TRUST ACCOUNT     | TRUST ACCOUNT                                                         |                |  |  |  |  |
| Trust Cheques     |                                                                       | NIL            |  |  |  |  |
| TOTAL             |                                                                       | \$2,174,264.32 |  |  |  |  |