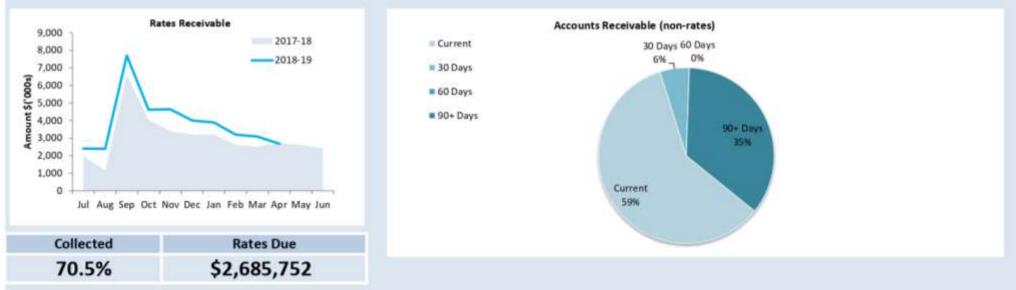

# REPORT TO COUNCIL APRIL 2019

Creditors Outstanding as at 31/04/2019

\$1,158,999.15