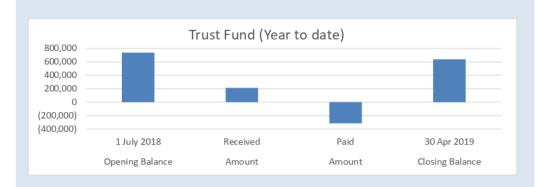

The table below summarises the payments drawn on the funds during the month. Lists detailing the payments made are appended as an attachment.

| FUND              | DETAILS                                                               | AMOUNT         |  |  |  |  |
|-------------------|-----------------------------------------------------------------------|----------------|--|--|--|--|
| MUNICIPAL ACCOUNT | MUNICIPAL ACCOUNT                                                     |                |  |  |  |  |
| EFT Payments      | EFT 46406 - 46548                                                     | 1,303,702.55   |  |  |  |  |
| Municipal Cheques | CHQ 54742 - 54749                                                     | 51,495.88      |  |  |  |  |
| Direct Debits     | Fees & Charges, Credit Card Payments,<br>Payroll, Payroll Liabilities | 819,065.89     |  |  |  |  |
| Manual Cheques    |                                                                       | NIL            |  |  |  |  |
| TRUST ACCOUNT     | TRUST ACCOUNT                                                         |                |  |  |  |  |
| Trust Cheques     |                                                                       | NIL            |  |  |  |  |
| TOTAL             |                                                                       | \$2,174,264.32 |  |  |  |  |

# REPORT TO COUNCIL APRIL 2019

Creditors Outstanding as at 31/04/2019

\$1,158,999.15