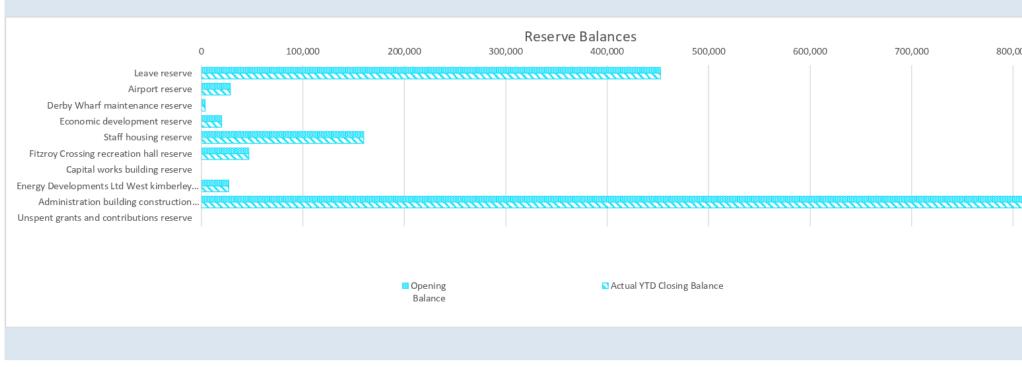

| 0         | 5,375,500      |                 |                 |                  |                  | (5,375,500)      |                  |   |
|                                                         | 1,552,654 | 6,928,200      | 0               | 0               | 1,287,900        | 0                | (6,302,500)      | C                | , |
|                                                         |           |                |                 |                 |                  |                  |                  |                  |   |
|                                                         |           |                |                 |                 |                  |                  |                  |                  |   |

## **KEY INFORMATION**



Please refer to the compilation report

# **OPERATING ACTIVITIES** NOTE 9 CASH AND INVESTMENTS

| Budget Closing<br>Balance | Actual YTD<br>Closing Balance |
|---------------------------|-------------------------------|
| \$                        | \$                            |
| 452,400                   | 452,441                       |
| 0                         | 28,456                        |
| 0                         | 3,721                         |
| 0                         | 19,936                        |
| 160,000                   | 159,965                       |
| 46,800                    | 46,771                        |
| 203,600                   | 0                             |
| 0                         | 26,853                        |
| 1,050,800