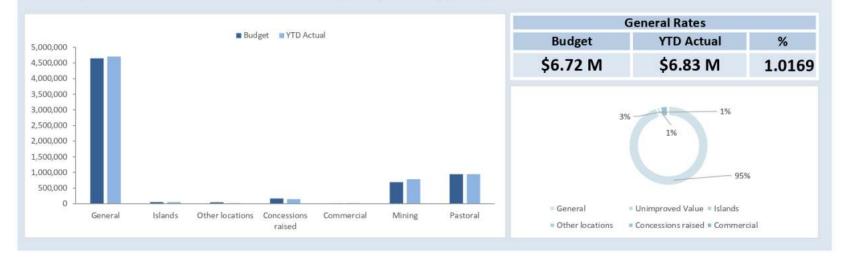

|            |           |         |      | 6,565,100 |                          |          |        | 6,687,019 |

### KEY INFORMATION

Rates, grants, donations and other contributions are recognised as revenues when the local government obtains control over the assets comprising the contributions. Control over assets acquired from rates is obtained at the commencement of the rating period or, where earlier, upon receipt of the rates.



Please refer to the compilation report

# OPERATING ACTIVITIES NOTE 6 DISPOSAL OF ASSETS

|            |                                             |          |          | Budget |        |          |          | YTD Actual |        |
|------------|---------------------------------------------|----------|----------|--------|--------|----------|----------|------------|--------|
|            |                                             | Net Book |          |        |        | Net Book |          |            |        |
| Asset Ref. | Asset Description                           | Value    | Proceeds | Profit | (Loss) | Value    | Proceeds | Profit     | (Loss) |
|            |                                             | \$       | \$       | \$     | \$     | \$       | \$       | \$