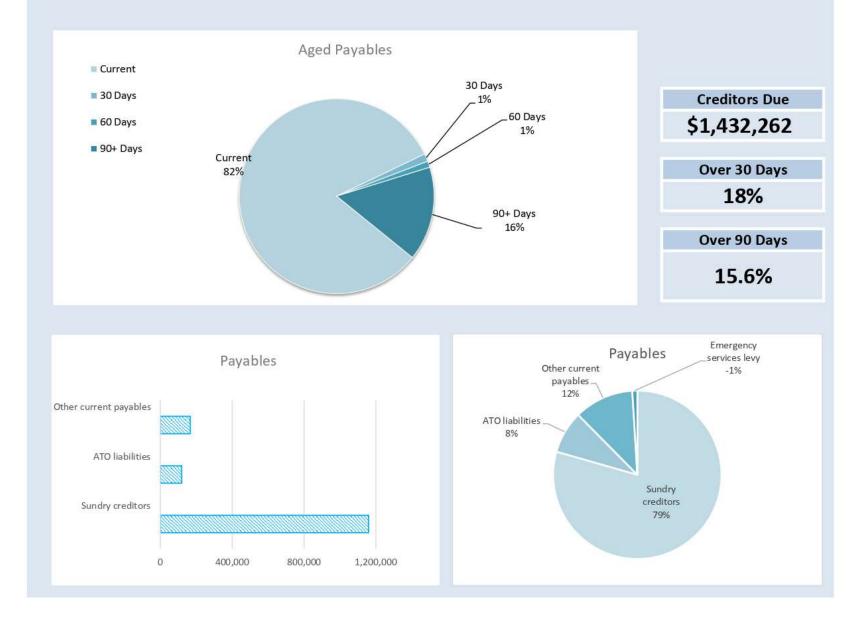

# REPORT TO COUNCIL APRIL 2019

Creditors Outstanding as at 31/04/2019

\$1,158,999.15