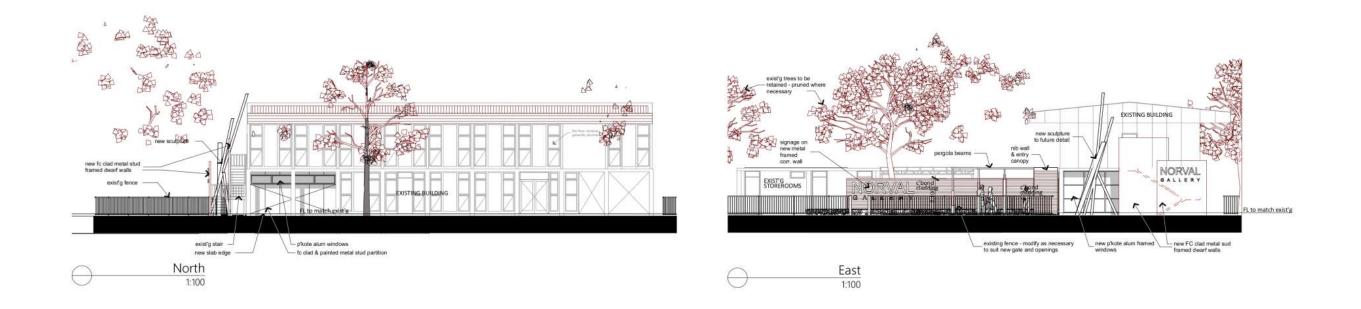

*

• If the development the subject of this approval is not substantially commenced within a period of 2 years, or another period specified in the approval after the date of the determination, the approval will lapse and be of no further effect.

- Where an approval has so lapsed, no development must be carried out without further approval of the local government having first being sought and obtained;
- In respect to Condition 3, please contact Shire's Manager development Services for current Shire specifications and requirements;
- If an applicant or owner is aggrieved by this determination there is a right of review by the State Administrative Tribunal in accordance with the Planning and Development Act 2005 Part 14. An application must be made within 28 days of the determination.









| Client          | Norval Gallery Pro      | ect Number Drwg Title   | Drwg No Issue Date Notes |                                                                                                                                                                                                                                                    | RIC SVA                                                    |
|-----------------|-------------------------|-------------------------|--------------------------|----------------------------------------------------------------------------------------------------------------------------------------------------------------------------------------------------------------------------------------------------|------------------------------------------------