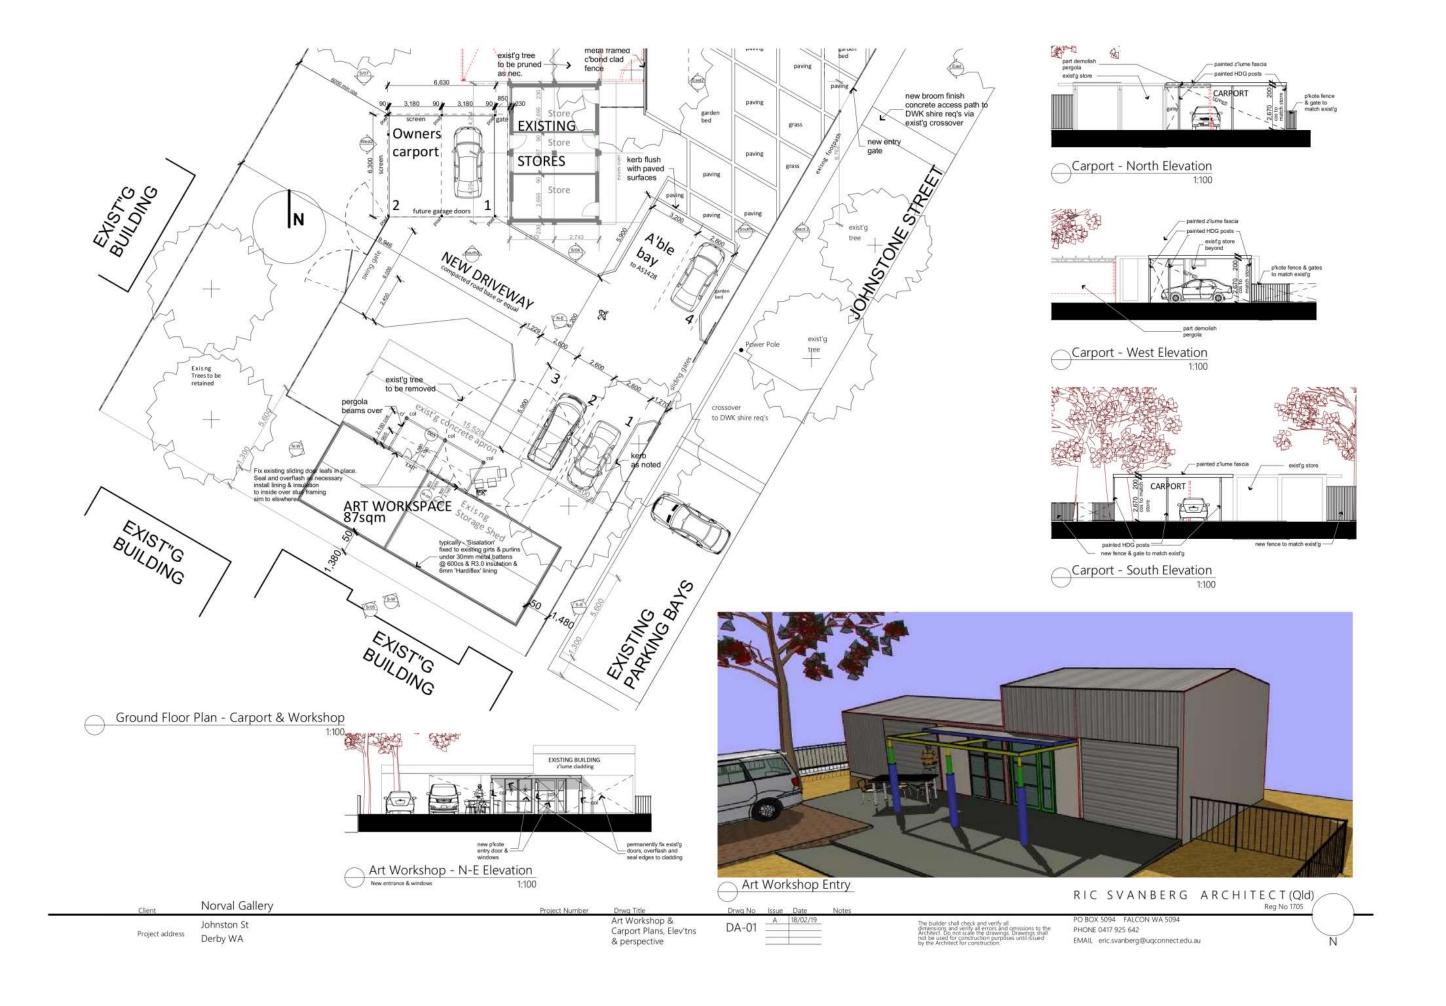

:**

• If the development the subject of this approval is not substantially commenced within a period of 2 years, or another period specified in the approval after the date of the determination, the approval will lapse and be of no further effect.

- Where an approval has so lapsed, no development must be carried out without further approval of the local government having first being sought and obtained;
- In respect to Condition 3, please contact Shire's Manager development Services for current Shire specifications and requirements;
- If an applicant or owner is aggrieved by this determination there is a right of review by the State Administrative Tribunal in accordance with the Planning and Development Act 2005 Part 14. An application must be made within 28 days of the determination.









| Client          | Norval Gallery Pro      | ect Number Drwg Title   | Drwg No Issue Date Notes |                                                                                                                                                                                                                                                    | RIC SVA                                                    |
|-----------------|-------------------------|-------------------------|--------------------------|----------------------------------------------------------------------------------------------------------------------------------------------------------------------------------------------------------------------------------------------------|----------------------------------------------