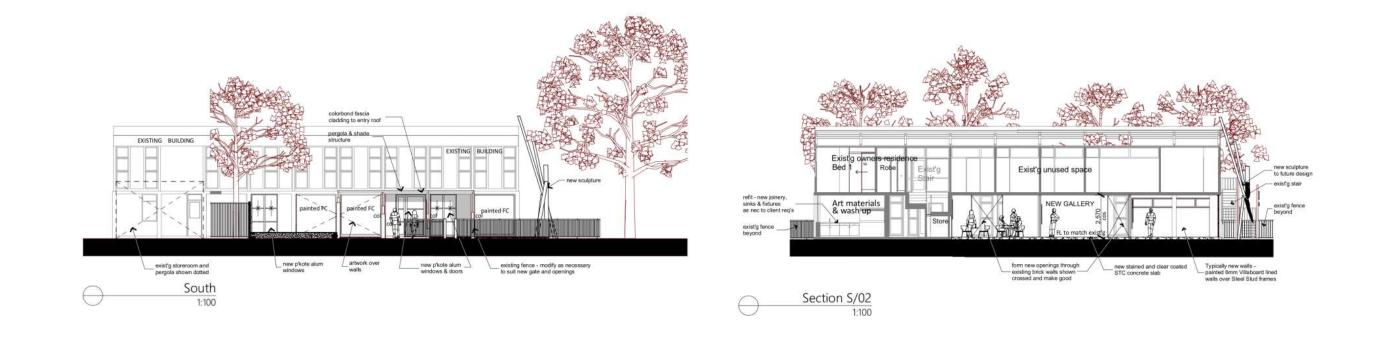

When considering utilising such a discount scheme, Council should take into account the practical application of such schemes as well as ensuring they are in accordance with the Local Government Act 1995. The proposal for the 2019/2020 year is the same as that which applies in a number of other Councils in WA, which being the discount only applies where the rates and all arrears are paid in full by the due date which is 35 days from the date of the service of the rate notice.

No discount applies where the instalment payment option is used, nor does the discount apply to rubbish service charges. As mentioned, this is the same as that which applies in many other Councils.

The amount of the discount will be shown on each rate notice. It is proposed that a discount of 2.0% apply.

The attached spreadsheet displays the current year rates and the proposed rates for next financial year.

#### STATUTORY ENVIRONMENT:

Sections 6.25 to 6.82 of the Local Government Act 1995 refer to rates and service charges. However, this report more specifically refers to the following sections of the Act;

#### 6.28. Basis of Rates

- 1) The Minister is to
  - a) determine the method of valuation of land to be used by a local government as the basis for a rate; and
  - *b) publish a notice of the determination in the Government Gazette.*
- 2) In determining the method of valuation of land to be used by a local government the Minister is to have regard to the general principle that the basis for a rate on any land is to be
  - a) where the land is used predominantly for rural purposes, the unimproved value of the land; and
  - b) where the land is used predominantly for non rural purposes, the gross rental value of the land.
- 3) The unimproved value or gross rental value, as the case requires, of rateable land in the district of a local government is to be recorded in the rate record of that local government.
- 4) Subject to subsection (5), for the purposes of this section the valuation to be used by a local government is to be the valuation in force under the Valuation of Land Act 1978 as at 1 July in each financial year.
- 5) Where during a financial year
  - a) an interim valuation is made under the Valuation of Land Act 1978; or
  - b) a valuation comes into force under the Valuation of Land Act 1978 as a result of the amendment of a valuation under that Act; or
  - c) a new valuation is made under the Valuation of Land Act 1978 in the course of completing a general valuation that has previously come into force, the interim valuation, amended valuation or new valuation, as the case requires, is to be used by a local government for the purposes of this section.

# 6.33. Differential General Rates

- (1) A local government may impose differential general rates according to any, or a combination, of the following characteristics
  - (a) the purpose for which the land is zoned, whether or not under a local planning scheme or improvement scheme in force under the Planning and Development Act 2005; or

- (b) a purpose for which the land is held or used as determined by the local government; or
- (c) whether or not the land is vacant land; or
- (d) any other characteristic or combination of characteristics prescribed.
- (2) Regulations may -
  - (a) specify the characteristics under subsection (1) which a local government is to use; or
  - (b) limit the characteristics under subsection (1) which a local government is permitted to use.
- (3) In imposing a differential general rate a local government is not to, without the approval of the Minister, impose a differential general rate which is more than twice the lowest differential general rate imposed by it.
- (4) If during a financial year, the characteristics of any land which form the basis for the imposition of a differential general rate have changed, the local government is not to, on account of that change, amend the assessment of rates payable on that land in respect of that financial year but this subsection does not apply in any case where section 6.40(1)(a) applies.
- (5) A differential general rate that a local government purported to impose under this Act before the Local Government Amendment Act 2009 Section 39(1)(a) came into operation 1 is to be taken to have been as valid as if the amendment made by that paragraph had been made before the purported imposition of that rate.

#### 6.35. Minimum Payment

- (1) Subject to this section, a local government may impose on any rateable land in its district a minimum payment which is greater than the general rate which would otherwise be payable on that land.
- (2) A minimum payment is to be a general minimum but, subject to subsection (3), a lesser minimum may be imposed in respect of any portion of the district.
- (3) In applying subsection (2) the local government is to ensure the general minimum is imposed on not less than
  - (a) 50% of the total number of separately rated properties in the district; or
  - (b) 50% of the number of properties in each category referred to in subsection (6), on which a minimum payment is imposed.
- (4) A minimum payment is not to be imposed on more than the prescribed percentage of -
  - (a) the number of separately rated properties in the district; or
  - (b) the number of properties in each category referred to in subsection (6), unless the general minimum does not exceed the prescribed amount.
- (5) If a local government imposes a differential general rate on any land on the basis that the land is vacant land it may, with the approval of the Minister, impose a minimum payment in a manner that does not comply with subsections (2), (3) and (4) for that land.